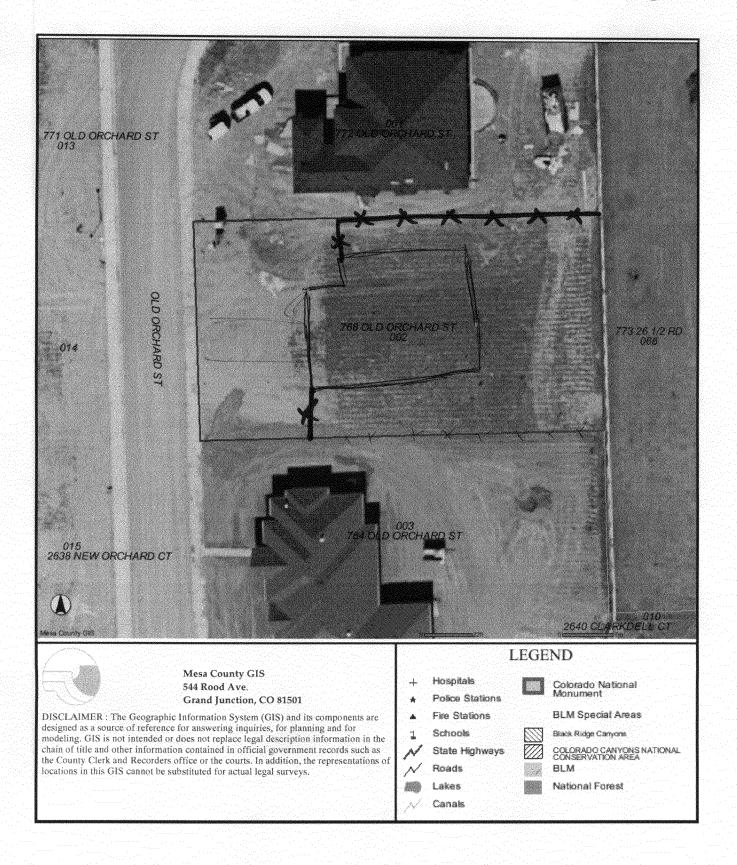

## **Fence Permit**

Public Works & Planning Department 250 North 5th Street Grand Junction, CO 81501 Phone: (970) 244-1430 FAX: (970) 256-4031

PERMIT # Nº 16195

Fee \$10.00

| Property Address: 768 Old Orchard                                                                                                                                                                                                                                                                                                                                                                                                                                                                                                                                                                                                                                           | . 54.                                     |
|-----------------------------------------------------------------------------------------------------------------------------------------------------------------------------------------------------------------------------------------------------------------------------------------------------------------------------------------------------------------------------------------------------------------------------------------------------------------------------------------------------------------------------------------------------------------------------------------------------------------------------------------------------------------------------|-------------------------------------------|
| Property Tax No: 2701 - 352 - 71-00                                                                                                                                                                                                                                                                                                                                                                                                                                                                                                                                                                                                                                         | 60                                        |
| Subdivision: Old OcchardEstates                                                                                                                                                                                                                                                                                                                                                                                                                                                                                                                                                                                                                                             |                                           |
| Property Owner: <u>Chad Young</u>                                                                                                                                                                                                                                                                                                                                                                                                                                                                                                                                                                                                                                           |                                           |
| Owner's Telephone: 970-986-9181                                                                                                                                                                                                                                                                                                                                                                                                                                                                                                                                                                                                                                             |                                           |
| Owner's Address: Samo                                                                                                                                                                                                                                                                                                                                                                                                                                                                                                                                                                                                                                                       |                                           |
| Contractor's Name: <u>Jalleyvoide</u> Fe                                                                                                                                                                                                                                                                                                                                                                                                                                                                                                                                                                                                                                    | 20ce                                      |
| Contractor's Telephone: 970-523-8(5                                                                                                                                                                                                                                                                                                                                                                                                                                                                                                                                                                                                                                         |                                           |
| Contractor's Address: 2105 E Main St.                                                                                                                                                                                                                                                                                                                                                                                                                                                                                                                                                                                                                                       |                                           |
| Fence Material & Height: 6 Solid Vivia                                                                                                                                                                                                                                                                                                                                                                                                                                                                                                                                                                                                                                      |                                           |
| Plot plan must show property lines and property dimensions, all easements, all rights-of-way, all structures, all setbacks from property lines, and fence height(s). NOTE: Property line is likely one foot or more behind the sidewalk.                                                                                                                                                                                                                                                                                                                                                                                                                                    |                                           |
|                                                                                                                                                                                                                                                                                                                                                                                                                                                                                                                                                                                                                                                                             | IPLETED BY PLANNING STAFF                 |
| zone                                                                                                                                                                                                                                                                                                                                                                                                                                                                                                                                                                                                                                                                        |                                           |
|                                                                                                                                                                                                                                                                                                                                                                                                                                                                                                                                                                                                                                                                             |                                           |
| SPECIAL CONDITIONS_None                                                                                                                                                                                                                                                                                                                                                                                                                                                                                                                                                                                                                                                     | from center of ROW, whichever is greater. |
|                                                                                                                                                                                                                                                                                                                                                                                                                                                                                                                                                                                                                                                                             | Side from PL Rear from PL                 |
| Fences exceeding six feet in height require a separate permit from the City/County Building Department. A fence constructed on a corner lot that extends past the rear of the house along the side yard or abuts an alley requires approval from the City Engineer (Section 4.1.J of the Grand Junction Zoning and Development Code).                                                                                                                                                                                                                                                                                                                                       |                                           |
| The owner/applicant must correctly identify all property lines, easements, and rights-of-way and ensure the fence is located within the property's boundaries. Covenants, conditions, restrictions, easements and/or rights-of-way may restrict or prohibit the placement of fence(s). The owner/applicant is responsible for compliance with covenants, conditions, and restrictions which may apply. Fences built in easements may be subject to removal at the property owner's sole and absolute expense. Any modification of design and/or material as approved in this fence permit must be approved, in writing, by the Public Works & Planning Department Director. |                                           |
| I hereby acknowledge that I have read this application and the information and plot plan are correct; I agree to comply with any and all codes, ordinances, laws, regulations, or restrictions which apply. I understand that failure to comply shall result in legal action, which may include but not necessarily be limited to removal of the fence(s) at the owner's cost.                                                                                                                                                                                                                                                                                              |                                           |
| Applicant's Signature                                                                                                                                                                                                                                                                                                                                                                                                                                                                                                                                                                                                                                                       | Date 84 10                                |
| Planning Approval fat Olin Ge                                                                                                                                                                                                                                                                                                                                                                                                                                                                                                                                                                                                                                               | Date 3/8/10                               |
| City Engineer's Approval (if required)                                                                                                                                                                                                                                                                                                                                                                                                                                                                                                                                                                                                                                      | Date                                      |