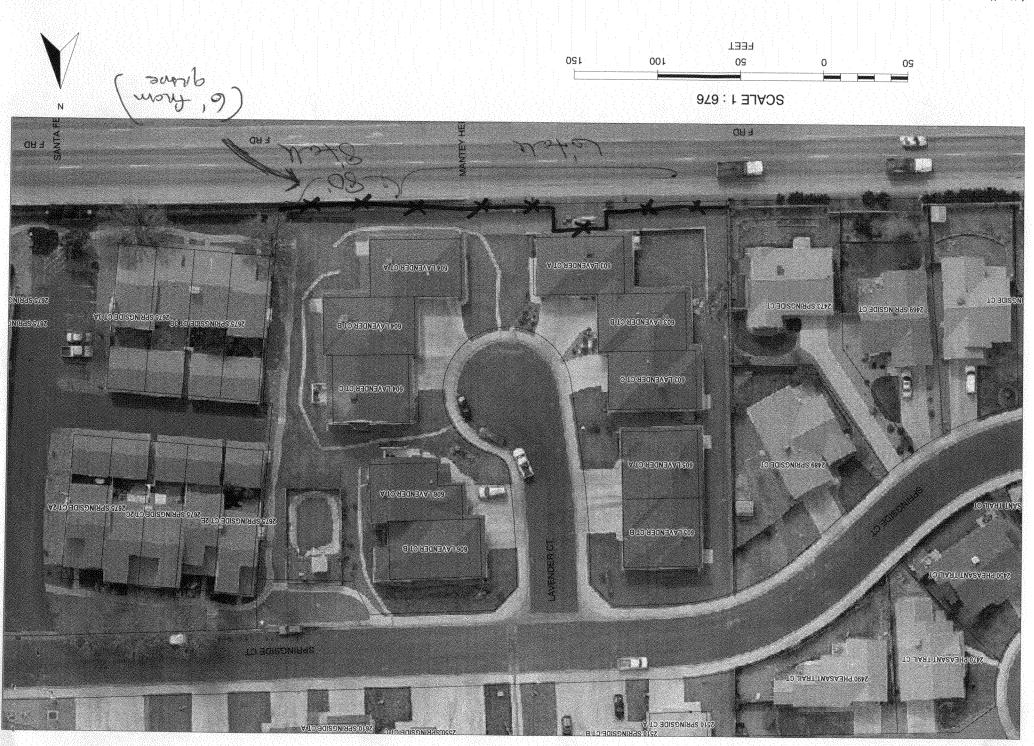

| Property Address: Sprangeme Townhomes Subdivision Perimeter Feuce                                                                                                                                                                                                                                                                                                                                                                                                                                                                                                                                                                                                           |
|-----------------------------------------------------------------------------------------------------------------------------------------------------------------------------------------------------------------------------------------------------------------------------------------------------------------------------------------------------------------------------------------------------------------------------------------------------------------------------------------------------------------------------------------------------------------------------------------------------------------------------------------------------------------------------|
| Property Tax No: <u>0945-014-02-000</u>                                                                                                                                                                                                                                                                                                                                                                                                                                                                                                                                                                                                                                     |
| Subdivision:                                                                                                                                                                                                                                                                                                                                                                                                                                                                                                                                                                                                                                                                |
| Property Owner: Spring Side Town Horres HOA                                                                                                                                                                                                                                                                                                                                                                                                                                                                                                                                                                                                                                 |
| Owner's Telephone: Contact: Tawny Wolter (wole Lavander C+ #A)                                                                                                                                                                                                                                                                                                                                                                                                                                                                                                                                                                                                              |
| Owner's Address: 970-363-7934                                                                                                                                                                                                                                                                                                                                                                                                                                                                                                                                                                                                                                               |
| Contractor's Name: Valley wido Fence                                                                                                                                                                                                                                                                                                                                                                                                                                                                                                                                                                                                                                        |
| Contractor's Telephone: 650503-8150                                                                                                                                                                                                                                                                                                                                                                                                                                                                                                                                                                                                                                         |
| Contractor's Address: 205 E Main 8t.                                                                                                                                                                                                                                                                                                                                                                                                                                                                                                                                                                                                                                        |
| Fence Material & Height: 6 FE tall Golid 8 SEGMENT will be 6 on                                                                                                                                                                                                                                                                                                                                                                                                                                                                                                                                                                                                             |
| Plot plan must show property lines and property dimensions, all easements, all rights-of-way, all structures, all setbacks from property lines, and fence height(s). NOTE: Property line is likely one foot or more behind the sidewalk.                                                                                                                                                                                                                                                                                                                                                                                                                                    |
| THIS SECTION TO BE COMPLETED BY PLANNING STAFF                                                                                                                                                                                                                                                                                                                                                                                                                                                                                                                                                                                                                              |
| ZONE PD SETBACKS: Front from property line (PL) or                                                                                                                                                                                                                                                                                                                                                                                                                                                                                                                                                                                                                          |
| SPECIAL CONDITIONS 8 segmon will be from center of ROW, whichever is greater.                                                                                                                                                                                                                                                                                                                                                                                                                                                                                                                                                                                               |
| 6 on less from gross on Pathonou Side from PL Rear from PL                                                                                                                                                                                                                                                                                                                                                                                                                                                                                                                                                                                                                  |
| Fences exceeding six feet in height require a separate permit from the City/County Building Department. A fence constructed on a corner lot that extends past the rear of the house along the side yard or abuts an alley requires approval from the City Engineer (Section                                                                                                                                                                                                                                                                                                                                                                                                 |
| 4.1.J of the Grand Junction Zoning and Development Code).                                                                                                                                                                                                                                                                                                                                                                                                                                                                                                                                                                                                                   |
| The owner/applicant must correctly identify all property lines, easements, and rights-of-way and ensure the fence is located within the property's boundaries. Covenants, conditions, restrictions, easements and/or rights-of-way may restrict or prohibit the placement of fence(s). The owner/applicant is responsible for compliance with covenants, conditions, and restrictions which may apply. Fences built in easements may be subject to removal at the property owner's sole and absolute expense. Any modification of design and/or material as approved in this fence permit must be approved, in writing, by the Public Works & Planning Department Director. |
| I hereby acknowledge that I have read this application and the information and plot plan are correct; I agree to comply with any and all codes, ordinances, laws, regulations, or restrictions which apply. I understand that failure to comply shall result in legal action, which may include but not necessarily be limited to removal of the fence(s) at the owner's cost.                                                                                                                                                                                                                                                                                              |
| Applicant's Signature Date 6-29-09                                                                                                                                                                                                                                                                                                                                                                                                                                                                                                                                                                                                                                          |
| Planning Approval Regulds Date 6/30/09                                                                                                                                                                                                                                                                                                                                                                                                                                                                                                                                                                                                                                      |
| City Engineer's Approval (if required) Date                                                                                                                                                                                                                                                                                                                                                                                                                                                                                                                                                                                                                                 |
| VALID FOR SIX MONTHS FROM DATE OF ISSUANCE (Section 2.2.E.1.d Grand Junction Zoning & Development Code)                                                                                                                                                                                                                                                                                                                                                                                                                                                                                                                                                                     |