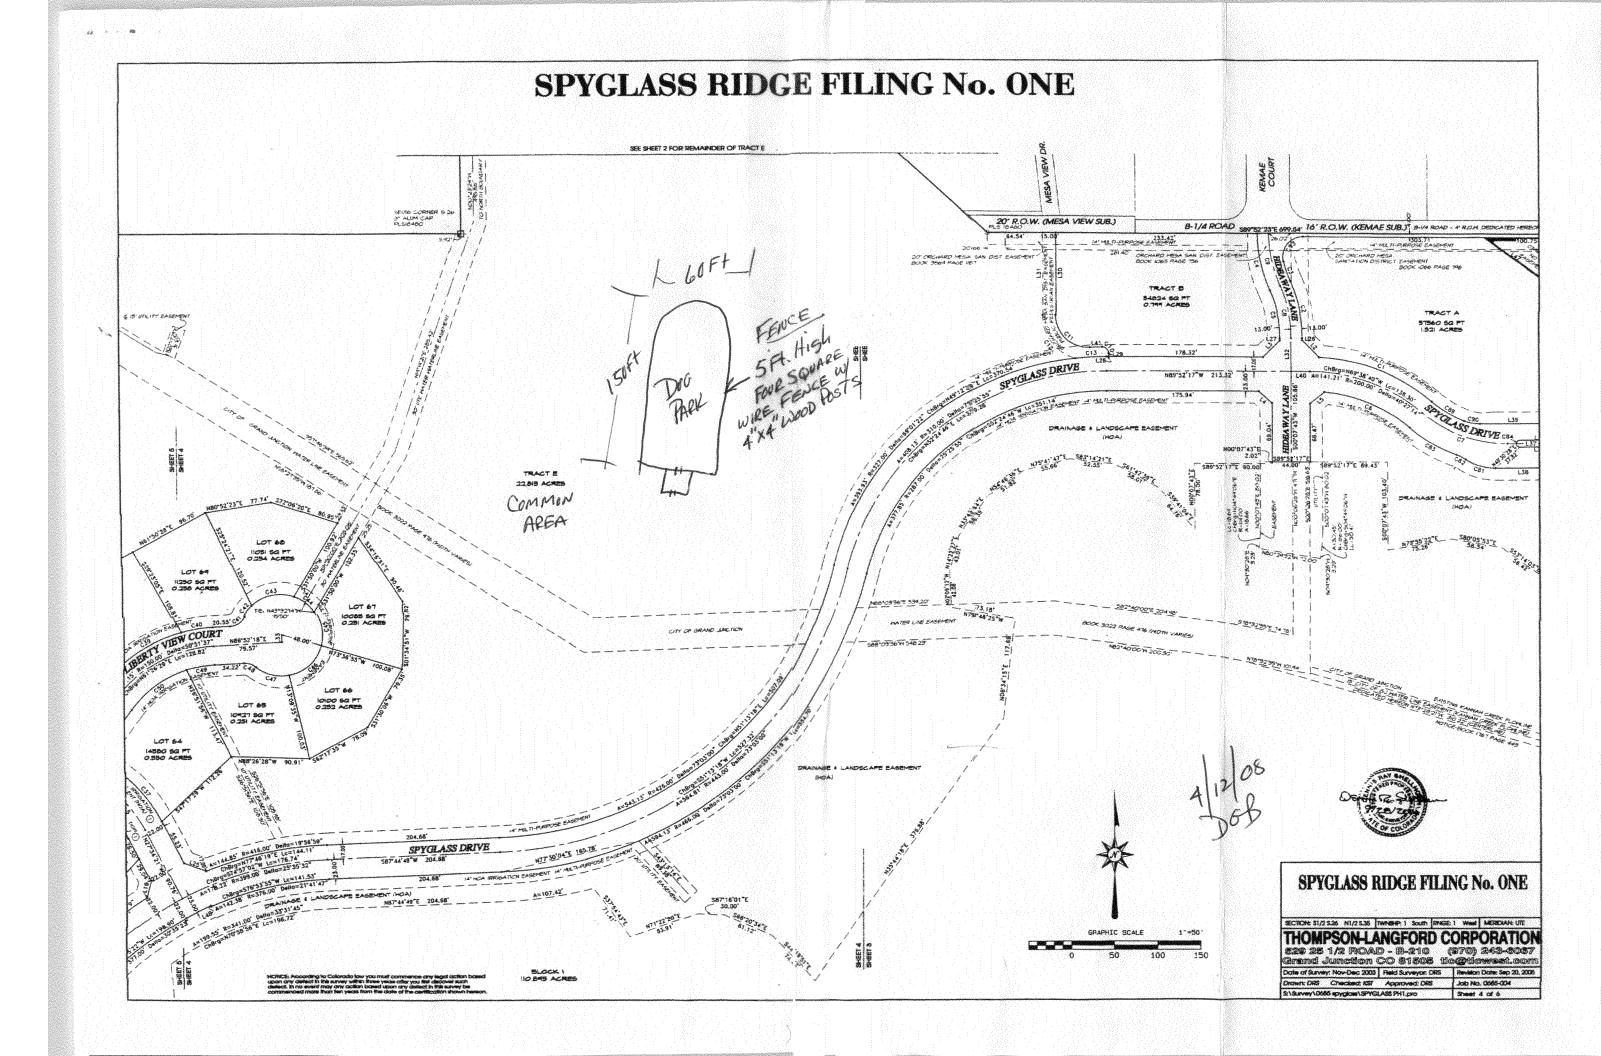

| Grand Junction                                                                                                                                                                                                                           | Fence Permit<br>Public Works & Planning Department<br>250 North 5th Street<br>Grand Junction, CO 81501<br>Phone: (970) 244-1430 FAX: (970) 256-4031 |                              |   |
|------------------------------------------------------------------------------------------------------------------------------------------------------------------------------------------------------------------------------------------|-----------------------------------------------------------------------------------------------------------------------------------------------------|------------------------------|---|
| Property Address:                                                                                                                                                                                                                        | TE"-FilingNo. ON                                                                                                                                    | E-AREA-                      |   |
| Property Tax No:                                                                                                                                                                                                                         |                                                                                                                                                     |                              |   |
| Subdivision: <u>SPYG-IASS</u>                                                                                                                                                                                                            | RIDGE                                                                                                                                               |                              |   |
| Property Owner:                                                                                                                                                                                                                          | S RIDGE HOWEOWNERS!                                                                                                                                 | Association, Inc.            |   |
| Owner's Telephone: 970 -                                                                                                                                                                                                                 | 424-5600                                                                                                                                            |                              |   |
| Owner's Address: 2694                                                                                                                                                                                                                    | LOOKOUT LANE GRA                                                                                                                                    | ND JUNCTION 68150:           | 3 |
| Contractor's Name:                                                                                                                                                                                                                       | ARK & CO, INC                                                                                                                                       | ,                            |   |
| Contractor's Telephone:                                                                                                                                                                                                                  | 0) 241-5317                                                                                                                                         |                              |   |
| Contractor's Address: 36                                                                                                                                                                                                                 | 17 HWX#50 6                                                                                                                                         | RAND UNETON C.               |   |
| Fence Material & Height:                                                                                                                                                                                                                 | "H-4" SQUARE WIRE !                                                                                                                                 | FENCING 4"X4"Post            | た |
| Plot plan must show property lines and property dimensions, all easements, all rights of way, all structures, all setbacks from property lines, and fence height(s). NOTE: Property line is likely one foot or more behind the sidewalk. |                                                                                                                                                     |                              |   |
| THIS SECTION TO BE COMPLETED BY PLANNING STAFF                                                                                                                                                                                           |                                                                                                                                                     |                              |   |
| ZONE                                                                                                                                                                                                                                     | SETBACKS: Front                                                                                                                                     | _ from property line (PL) or |   |
| SPECIAL CONDITIONS Mare                                                                                                                                                                                                                  | from center of R                                                                                                                                    | OW, whichever is greater.    |   |
|                                                                                                                                                                                                                                          | Side from PL                                                                                                                                        | Rear from PL                 |   |

The owner/applicant must correctly identify all property lines, easements, and rights-of-way and ensure the fence is located within the property's boundaries. Covenants, conditions, restrictions, easements and/or rights-of-way may restrict or prohibit the placement of fence(s). The owner/applicant is responsible for compliance with covenants, conditions, and restrictions which may apply. Fences built in easements may be subject to removal at the property owner's sole and absolute expense. Any modification of design and/or material as approved in this fence permit must be approved, in writing, by the Public Works & Planning Department Director.