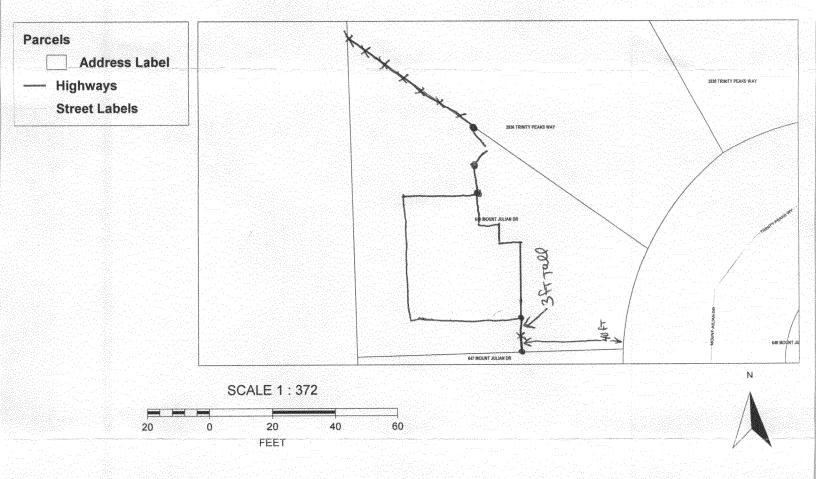

## GRAND JUNCTION COMMUNITY DEVELOPMENT DEPARTMENT

| Property Address: 649 MT JULIAN                                                                                                                                                                                                                                                                                                                                                                                                                                                                                                                                                                                                                                          |
|--------------------------------------------------------------------------------------------------------------------------------------------------------------------------------------------------------------------------------------------------------------------------------------------------------------------------------------------------------------------------------------------------------------------------------------------------------------------------------------------------------------------------------------------------------------------------------------------------------------------------------------------------------------------------|
| Property Tax No: 2943-053-78-004                                                                                                                                                                                                                                                                                                                                                                                                                                                                                                                                                                                                                                         |
| Subdivision: Summit View Estates                                                                                                                                                                                                                                                                                                                                                                                                                                                                                                                                                                                                                                         |
| Property Owner: LISA BRATH                                                                                                                                                                                                                                                                                                                                                                                                                                                                                                                                                                                                                                               |
| Owner's Telephone: 270-7267                                                                                                                                                                                                                                                                                                                                                                                                                                                                                                                                                                                                                                              |
| Owner's Address: SAME                                                                                                                                                                                                                                                                                                                                                                                                                                                                                                                                                                                                                                                    |
| Contractor's Name: Valley wide Fence                                                                                                                                                                                                                                                                                                                                                                                                                                                                                                                                                                                                                                     |
| Contractor's Telephone: 976-523-8150                                                                                                                                                                                                                                                                                                                                                                                                                                                                                                                                                                                                                                     |
| Contractor's Address: 2105 & Main ST Grand Junction (0 8/50/                                                                                                                                                                                                                                                                                                                                                                                                                                                                                                                                                                                                             |
| Fence Material & Height: 6/ High Vingl TONORTH 3/ Tallungl TO SOUTH                                                                                                                                                                                                                                                                                                                                                                                                                                                                                                                                                                                                      |
| Plot plan must show property lines and property dimensions, all easements, all rights-of-way, all structures, all setbacks from property lines, and fence height(s). NOTE: Property line is likely one foot or more behind the sidewalk.                                                                                                                                                                                                                                                                                                                                                                                                                                 |
| THIS SECTION TO BE COMPLETED BY COMMUNITY DEVELOPMENT DEPARTMENT STAFF                                                                                                                                                                                                                                                                                                                                                                                                                                                                                                                                                                                                   |
| ZONERMF-8 SETBACKS: Front from property line (PL) or                                                                                                                                                                                                                                                                                                                                                                                                                                                                                                                                                                                                                     |
| SPECIAL CONDITIONS from center of ROW, whichever is greater.                                                                                                                                                                                                                                                                                                                                                                                                                                                                                                                                                                                                             |
| Side from PL Rear from PL                                                                                                                                                                                                                                                                                                                                                                                                                                                                                                                                                                                                                                                |
|                                                                                                                                                                                                                                                                                                                                                                                                                                                                                                                                                                                                                                                                          |
| Fences exceeding six feet in height require a separate permit from the City/County Building Department. A fence constructed on a corner of that extends past the rear of the house along the side yard or abuts an alley requires approval from the City Engineer (Section 4.1.J of the Grand Junction Zoning and Development Code).                                                                                                                                                                                                                                                                                                                                     |
| The owner/applicant must correctly identify all property lines, easements, and rights-of-way and ensure the fence is located within the property's boundaries. Covenants, conditions, restrictions, easements and/or rights-of-way may restrict or prohibit the placement of ence(s). The owner/applicant is responsible for compliance with covenants, conditions, and restrictions which may apply. Fences built in easements may be subject to removal at the property owner's sole and absolute expense. Any modification of design and/or material as approved in this fence permit must be approved, in writing, by the Community Development Department Director. |
| hereby acknowledge that I have read this application and the information and plot plan are correct; I agree to comply with any and all codes, ordinances, laws, regulations, or restrictions which apply. I understand that failure to comply shall result in legal action, which may not not necessarily be limited to removal of the fence(s) at the owner's cost.                                                                                                                                                                                                                                                                                                     |
| Applicant's Signature Date 4-25/06                                                                                                                                                                                                                                                                                                                                                                                                                                                                                                                                                                                                                                       |
| Applicant's Signature Date 4-25/06  Community Development's Approval Hayleen Henderson Date 5-10-06                                                                                                                                                                                                                                                                                                                                                                                                                                                                                                                                                                      |
| City Engineer's Approval (if required) Date                                                                                                                                                                                                                                                                                                                                                                                                                                                                                                                                                                                                                              |
| ALID FOR SIX MONTHS FROM DATE OF ISSUANCE (Section 2.2.E.1.d Grand Junction Zoning & Development Code)                                                                                                                                                                                                                                                                                                                                                                                                                                                                                                                                                                   |
| White: Planning) (Yellow: Customer) (Pink: Code Enforcement)                                                                                                                                                                                                                                                                                                                                                                                                                                                                                                                                                                                                             |