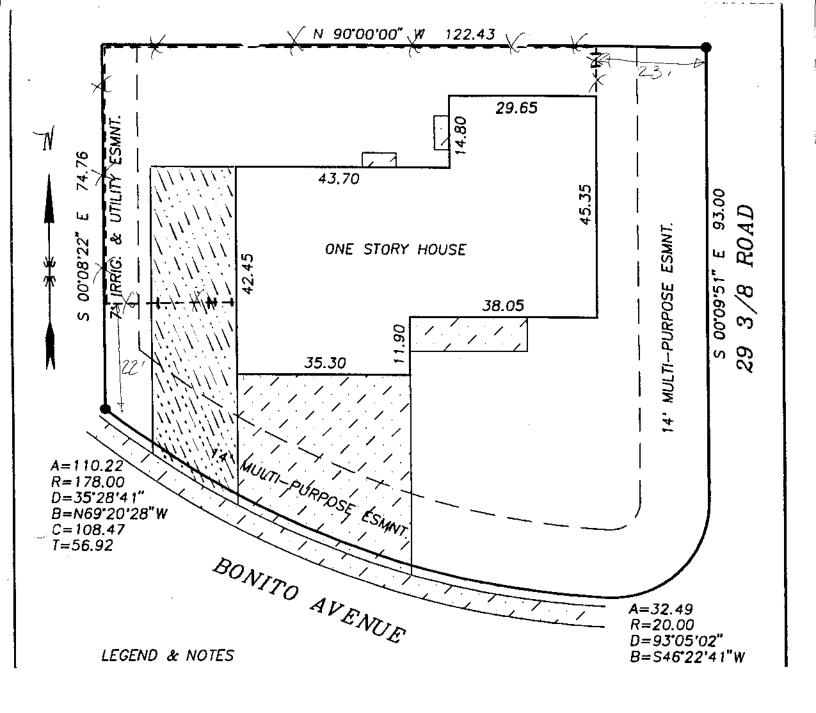

| FEE \$10.00                                                                                                                                                                                      | <b>PERMIT #</b> 11349                                                                                                                                                                                                                                                                                                                       |  |
|--------------------------------------------------------------------------------------------------------------------------------------------------------------------------------------------------|---------------------------------------------------------------------------------------------------------------------------------------------------------------------------------------------------------------------------------------------------------------------------------------------------------------------------------------------|--|
| FENCE PERMIT<br>GRAND JUNCTION COMMUNITY DEVELOPMENT DEPARTMENT                                                                                                                                  |                                                                                                                                                                                                                                                                                                                                             |  |
| THIS SECTION TO BE COMPLETED BY APPLICANT THE THIS SECTION TO BE COMPLETED BY APPLICANT                                                                                                          |                                                                                                                                                                                                                                                                                                                                             |  |
| PROPERTY ADDRESS BON HO AUC                                                                                                                                                                      |                                                                                                                                                                                                                                                                                                                                             |  |
| TAX SCHEDULE NO 2943-053 44 0                                                                                                                                                                    |                                                                                                                                                                                                                                                                                                                                             |  |
| PROPERTY OWNER Thomas EtCurol A                                                                                                                                                                  | Girle                                                                                                                                                                                                                                                                                                                                       |  |
| OWNER'S PHONE 910241 5723                                                                                                                                                                        | \                                                                                                                                                                                                                                                                                                                                           |  |
| OWNER'S ADDRESS 2930 Bonito Auc                                                                                                                                                                  | See here                                                                                                                                                                                                                                                                                                                                    |  |
| CONTRACTOR <u>OWNER</u>                                                                                                                                                                          |                                                                                                                                                                                                                                                                                                                                             |  |
| CONTRACTOR'S PHONE <u>2415723</u>                                                                                                                                                                |                                                                                                                                                                                                                                                                                                                                             |  |
| CONTRACTOR'S ADDRESS Contractor's ADDRESS                                                                                                                                                        |                                                                                                                                                                                                                                                                                                                                             |  |
| FENCE MATERIAL Wood Cledar Fenc                                                                                                                                                                  | <u>eel</u>                                                                                                                                                                                                                                                                                                                                  |  |
|                                                                                                                                                                                                  |                                                                                                                                                                                                                                                                                                                                             |  |
| Plot plan must show property lines and property dimensions, all easements, all rights-of-way, all structures,<br>all setbacks from property lines, & fence height(s).                            |                                                                                                                                                                                                                                                                                                                                             |  |
| THIS SECTION TO BE COMPLETED BY COMMUNITY DEVELOPMENT DEPARTMENT STAFF                                                                                                                           |                                                                                                                                                                                                                                                                                                                                             |  |
| zone RR 3.1                                                                                                                                                                                      | SETBACKS: Front from property line (PL) or                                                                                                                                                                                                                                                                                                  |  |
| SPECIAL CONDITIONS                                                                                                                                                                               | from center of ROW, whichever is greater.                                                                                                                                                                                                                                                                                                   |  |
|                                                                                                                                                                                                  | Side from PL Rear from PL                                                                                                                                                                                                                                                                                                                   |  |
| Fences exceeding six feet in height require a separate permit from the lot that extends past the rear of the house along the side yard or ab of the Grand Junction Zoning and Development Code). | ne City/County Building Department. A fence constructed on a corner<br>uts an alley requires approval from the City Engineer (Section 5-5-5B                                                                                                                                                                                                |  |
| property's boundaries. Covenants, conditions, restrictions, easer fence(s). The owner/applicant is responsible for compliance with co                                                            | ments, and rights-of-way and ensure the fence is located within the<br>nents and/or rights-of-way may restrict or prohibit the placement of<br>ovenants, conditions, and restrictions which may apply. Fences built<br>le and absolute expense. Any modification of design and/or material<br>le Community Development Department Director. |  |
| I hereby acknowledge that I have read this application and the info codes, ordinances, laws, regulations, or restrictions which apply.                                                           | rmation and plot plan are correct; I agree to comply with any and all                                                                                                                                                                                                                                                                       |  |
| I understand that failure to comply shall result in legal action, which                                                                                                                          | may include but not necessarily be limited to removal of the fence(s)                                                                                                                                                                                                                                                                       |  |

VALID FOR SIX MONTHS FROM DATE OF ISSUANCE (Section 9-3-2D Grand Junction Zoning & Development Code)(White: Planning)(Yellow: Customer)(Pink: Code Enforcement)

6' wood cedar fence location CONCRETE RV DRIVE 1