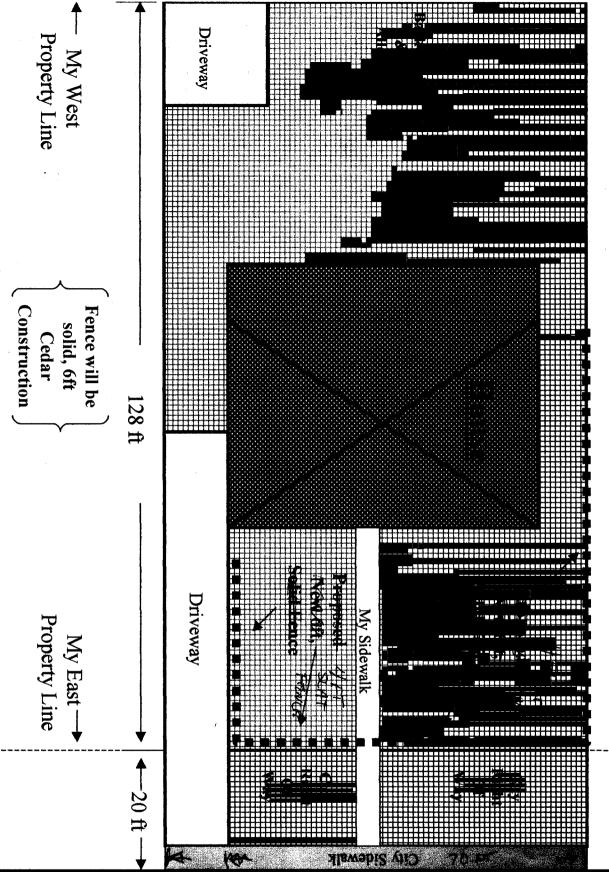

## GRAND JUNCTION COMMUNITY DEVELOPMENT DEPARTMENT

(Pink: Code Enforcement)

**☞ THIS SECTION TO BE COMPLETED BY APPLICANT** 

| PROPERTY ADDRESS 1935 N. 7th STREET                                                                                                                                                                                                                                                                                                                                                                                                                                                                                                                                                                                                                                                                                                                                                                                                                          | _                                                                                                                        |
|--------------------------------------------------------------------------------------------------------------------------------------------------------------------------------------------------------------------------------------------------------------------------------------------------------------------------------------------------------------------------------------------------------------------------------------------------------------------------------------------------------------------------------------------------------------------------------------------------------------------------------------------------------------------------------------------------------------------------------------------------------------------------------------------------------------------------------------------------------------|--------------------------------------------------------------------------------------------------------------------------|
| TAX SCHEDULE NO 2945-111-05-007  PROPERTY OWNER DAN + MYNDIE WRIGHT  OWNER'S PHONE (970) 256-9340 (263-5826)  OWNER'S ADDRESS 1935 N. 7+11 STREET  CONTRACTOR NONE  CONTRACTOR'S PHONE  CONTRACTOR'S ADDRESS  FENCE MATERIAL DENSAR PINE, SLAT  FENCE HEIGHT WATER 4 FT                                                                                                                                                                                                                                                                                                                                                                                                                                                                                                                                                                                      | SER ATTACHED SHEETS:                                                                                                     |
| Plot plan must show property lines and property dimensions, al<br>all setbacks from property lines, & fence height(s). NOTE: PRO<br>BEHIND THE SIDEWALK.                                                                                                                                                                                                                                                                                                                                                                                                                                                                                                                                                                                                                                                                                                     |                                                                                                                          |
| ZONE RMF-5 SETBA                                                                                                                                                                                                                                                                                                                                                                                                                                                                                                                                                                                                                                                                                                                                                                                                                                             | ACKS: Front 20 from property line (PL) or                                                                                |
|                                                                                                                                                                                                                                                                                                                                                                                                                                                                                                                                                                                                                                                                                                                                                                                                                                                              | from center of ROW, whichever is greater.  from PL Rear from PL                                                          |
|                                                                                                                                                                                                                                                                                                                                                                                                                                                                                                                                                                                                                                                                                                                                                                                                                                                              | from center of ROW, whichever is greater.  from PL Rear from PL  ty Building Department. A fence constructed on a corner |
| SPECIAL CONDITIONS  Side  Fences exceeding six feet in height require a separate permit from the City/Coun lot that extends past the rear of the house along the side yard or abuts an alley                                                                                                                                                                                                                                                                                                                                                                                                                                                                                                                                                                                                                                                                 | from center of ROW, whichever is greater.  from PL Rear                                                                  |
| Side                                                                                                                                                                                                                                                                                                                                                                                                                                                                                                                                                                                                                                                                                                                                                                                                                                                         | from center of ROW, whichever is greater.  from PL Rear                                                                  |
| Fences exceeding six feet in height require a separate permit from the City/Counlot that extends past the rear of the house along the side yard or abuts an alley of the Grand Junction Zoning and Development Code).  The owner/applicant must correctly identify all property lines, easements, and property's boundaries. Covenants, conditions, restrictions, easements and/o fence(s). The owner/applicant is responsible for compliance with covenants, coin easements may be subject to removal at the property owner's sole and absol as approved in this fence permit must be approved, in writing, by the Community I hereby acknowledge that I have read this application and the information and codes, ordinances, laws, regulations, or restrictions which apply. I understand the                                                             | from center of ROW, whichever is greater.  from PL Rear                                                                  |
| Fences exceeding six feet in height require a separate permit from the City/Counlot that extends past the rear of the house along the side yard or abuts an alley of the Grand Junction Zoning and Development Code).  The owner/applicant must correctly identify all property lines, easements, and property's boundaries. Covenants, conditions, restrictions, easements and/o fence(s). The owner/applicant is responsible for compliance with covenants, coin easements may be subject to removal at the property owner's sole and absol as approved in this fence permit must be approved, in writing, by the Communical Interest and the information and codes, ordinances, laws, regulations, or restrictions which apply. I understand the include but not necessarily be limited to removal of the fence(s) at the owner's complicant's Signature. | from center of ROW, whichever is greater.  from PL Rear                                                                  |

## 1935 N. 7th Street, Grand Junction, CO

(Lot 14, Block 8, Bookcliff Park Subdivision)

yorth 7th Street