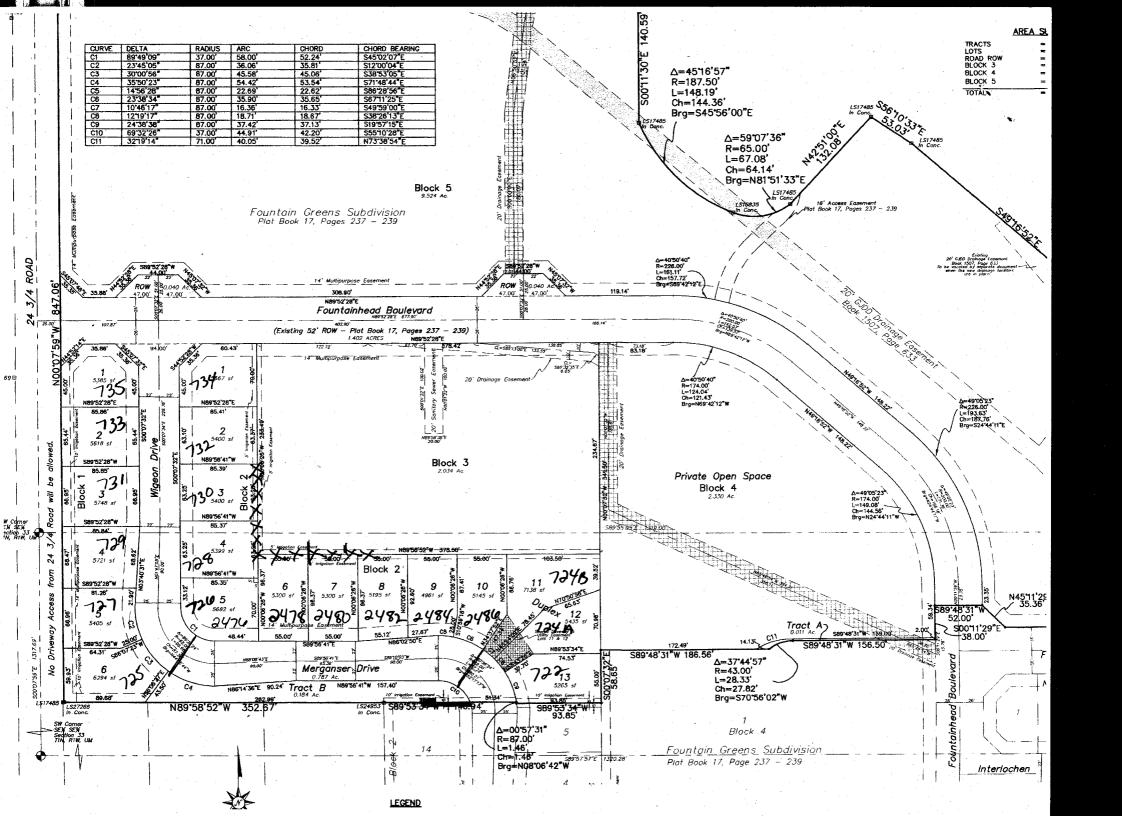

## GRAND JUNCTION COMMUNITY DEVELOPMENT DEPARTMENT

| THIS SECTION TO BE COMPLETED                                                                                                                                                                                                                                                                                                                                                                               | BYA                   | APPLICANT *()                                                                                                                                                     |
|------------------------------------------------------------------------------------------------------------------------------------------------------------------------------------------------------------------------------------------------------------------------------------------------------------------------------------------------------------------------------------------------------------|-----------------------|-------------------------------------------------------------------------------------------------------------------------------------------------------------------|
| 2485 Fountarish                                                                                                                                                                                                                                                                                                                                                                                            | lac                   | ₹ IS(VC)<br>© PLOT PLAN                                                                                                                                           |
| PROPERTY ADDRESS FOUNT OFFINS                                                                                                                                                                                                                                                                                                                                                                              |                       | Valor Hand Dind                                                                                                                                                   |
| TAX SCHEDULE NO                                                                                                                                                                                                                                                                                                                                                                                            | <b>.</b> F            | FORMICALLY TRUE DIVEY                                                                                                                                             |
| PROPERTY OWNER                                                                                                                                                                                                                                                                                                                                                                                             | W                     | - Condas                                                                                                                                                          |
| OWNER'S PHONE                                                                                                                                                                                                                                                                                                                                                                                              | a                     | 730                                                                                                                                                               |
| OWNER'S ADDRESS                                                                                                                                                                                                                                                                                                                                                                                            | e                     | 100                                                                                                                                                               |
| CONTRACTOR JES FONCE Co., IAC.                                                                                                                                                                                                                                                                                                                                                                             | 0                     | 12478 Backyard                                                                                                                                                    |
| CONTRACTOR'S PHONE <u>243-2723</u>                                                                                                                                                                                                                                                                                                                                                                         |                       | 2478 Divides                                                                                                                                                      |
| CONTRACTOR'S ADDRESS 286 I-70 Business La                                                                                                                                                                                                                                                                                                                                                                  |                       | Sungle                                                                                                                                                            |
| FENCE HEIGHT 10                                                                                                                                                                                                                                                                                                                                                                                            |                       | Merganzer                                                                                                                                                         |
| FENCE HEIGHT (p                                                                                                                                                                                                                                                                                                                                                                                            |                       | 30011201                                                                                                                                                          |
| Plot plan must show property lines and property dimensions, a all setbacks from property lines, & fence height(s). THIS SECTION TO BE COMPLETED BY COMMUNITY D                                                                                                                                                                                                                                             |                       |                                                                                                                                                                   |
| ZONE PD - RONCE IS ALONG SETE                                                                                                                                                                                                                                                                                                                                                                              | BACKS                 | S: Front from property line (PL) or                                                                                                                               |
|                                                                                                                                                                                                                                                                                                                                                                                                            |                       | from center of ROW, whichever is greater.                                                                                                                         |
|                                                                                                                                                                                                                                                                                                                                                                                                            |                       | from PL Rear from PL                                                                                                                                              |
| Fences exceeding six feet in height require a separate permit from the City/Coulot that extends past the rear of the house along the side yard or abuts an alley of the Grand Junction Zoning and Development Code).                                                                                                                                                                                       | ınty Bu<br>requir     | ilding Department. A fence constructed on a corner es approval from the City Engineer (Section 5-5-5B                                                             |
| The owner/applicant must correctly identify all property lines, easements, and property's boundaries. Covenants, conditions, restrictions, easements and/fence(s). The owner/applicant is responsible for compliance with covenants, on easements may be subject to removal at the property owner's sole and absorbance approved in this fence permit must be approved, in writing, by the Communications. | or right<br>condition | ts-of-way may restrict or prohibit the placement of<br>ons, and restrictions which may apply. Fences built<br>expense. Any modification of design and/or material |
| I hereby acknowledge that I have read this application and the information and codes, ordinances, laws, regulations, or restrictions which apply.                                                                                                                                                                                                                                                          | d plot p              | plan are correct; I agree to comply with any and all                                                                                                              |
| I understand that failure to comply shall result in legal action, which may include at the owner's cost.                                                                                                                                                                                                                                                                                                   | le but r              | not necessarily be limited to removal of the fence(s)                                                                                                             |
| Applicant's Signature                                                                                                                                                                                                                                                                                                                                                                                      |                       | Date 6-17-02                                                                                                                                                      |
| Community Development's Approval B-ll NUM                                                                                                                                                                                                                                                                                                                                                                  |                       | Date 6-17-02                                                                                                                                                      |
| City Engineer's Approval (if required)                                                                                                                                                                                                                                                                                                                                                                     |                       | Date                                                                                                                                                              |
| VALID FOR SIX MONTHS FROM DATE OF ISSUANCE (Section 9-3-                                                                                                                                                                                                                                                                                                                                                   | 2D Gra                | and Junction Zoning & Development Code)                                                                                                                           |