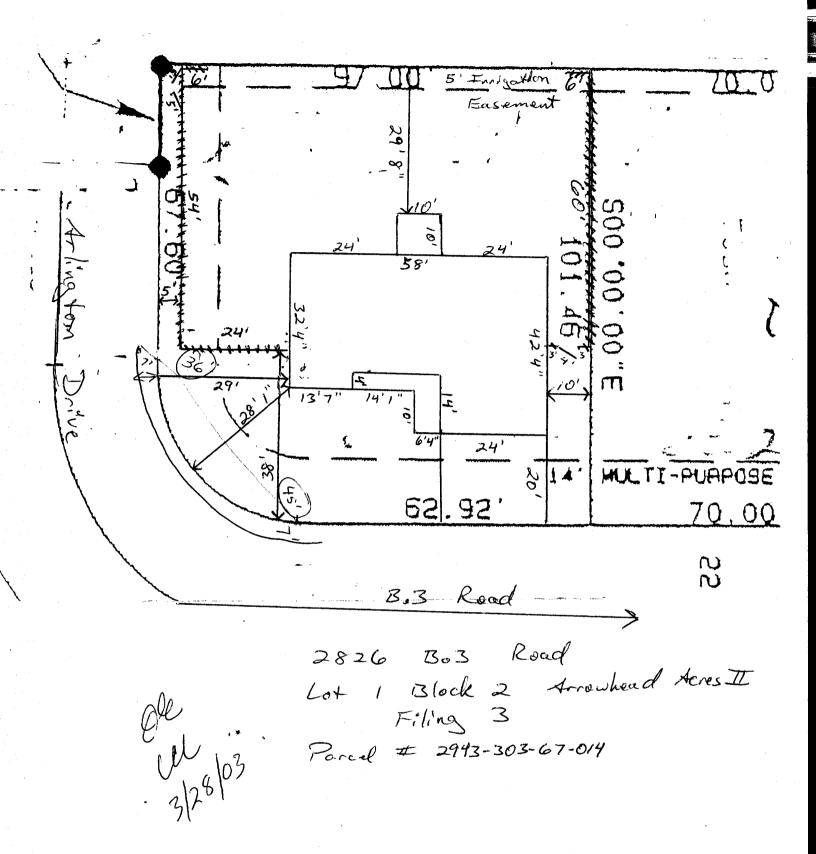

## GRAND JUNCTION COMMUNITY DEVELOPMENT DEPARTMENT

₽ THIS SECTION TO BE COMPLETED BY APPLICANT ₽

| PROPERTY ADDRESS 2826 B.3 Road G.J                                                                                                                                                                                                                                                                                                                                                                                                                                                                                                                                                                                              | 81503 PLOT PLAN                                                                                                                                                                                                                                                                                                                                          |
|---------------------------------------------------------------------------------------------------------------------------------------------------------------------------------------------------------------------------------------------------------------------------------------------------------------------------------------------------------------------------------------------------------------------------------------------------------------------------------------------------------------------------------------------------------------------------------------------------------------------------------|----------------------------------------------------------------------------------------------------------------------------------------------------------------------------------------------------------------------------------------------------------------------------------------------------------------------------------------------------------|
| TAX SCHEDULE NO 2943-303-67-014                                                                                                                                                                                                                                                                                                                                                                                                                                                                                                                                                                                                 |                                                                                                                                                                                                                                                                                                                                                          |
| PROPERTY OWNER John + Meredith Wort                                                                                                                                                                                                                                                                                                                                                                                                                                                                                                                                                                                             | S                                                                                                                                                                                                                                                                                                                                                        |
| OWNER'S PHONE (405) 303-239/ 712 Hidden Lake Dr.                                                                                                                                                                                                                                                                                                                                                                                                                                                                                                                                                                                | See<br>144 ched                                                                                                                                                                                                                                                                                                                                          |
| 712 Hidden Lake Dr.<br>OWNER'S ADDRESS <u>Seminole</u> OK 74868                                                                                                                                                                                                                                                                                                                                                                                                                                                                                                                                                                 | 74 4 x cocc.                                                                                                                                                                                                                                                                                                                                             |
| CONTRACTOR Bookeliff Fence & Viny/                                                                                                                                                                                                                                                                                                                                                                                                                                                                                                                                                                                              |                                                                                                                                                                                                                                                                                                                                                          |
| CONTRACTOR'S PHONE 216-7828 469 Pera St.                                                                                                                                                                                                                                                                                                                                                                                                                                                                                                                                                                                        |                                                                                                                                                                                                                                                                                                                                                          |
| CONTRACTOR'S ADDRESS Clifton CO 81520                                                                                                                                                                                                                                                                                                                                                                                                                                                                                                                                                                                           |                                                                                                                                                                                                                                                                                                                                                          |
| FENCE MATERIAL Viny I w/ Lattice                                                                                                                                                                                                                                                                                                                                                                                                                                                                                                                                                                                                |                                                                                                                                                                                                                                                                                                                                                          |
| FENCE HEIGHT 6                                                                                                                                                                                                                                                                                                                                                                                                                                                                                                                                                                                                                  |                                                                                                                                                                                                                                                                                                                                                          |
| Plot plan must show property lines and property dimensions, all easements, all rights-of-way, all structures, all setbacks from property lines, & fence height(s). NOTE: PROPERTY LINE IS LIKELY ONE FOOT OR MORE BEHIND THE SIDEWALK.                                                                                                                                                                                                                                                                                                                                                                                          |                                                                                                                                                                                                                                                                                                                                                          |
| ☞ THIS SECTION TO BE COMPLETED BY COMMUNITY DE                                                                                                                                                                                                                                                                                                                                                                                                                                                                                                                                                                                  | VELOPMENT DEPARTMENT STAFF ®                                                                                                                                                                                                                                                                                                                             |
| ZONE RMF-5                                                                                                                                                                                                                                                                                                                                                                                                                                                                                                                                                                                                                      | ACKS: Front $\partial O$ from property line (PL) or                                                                                                                                                                                                                                                                                                      |
| SETBASPECIAL CONDITIONS 5' M SI DI                                                                                                                                                                                                                                                                                                                                                                                                                                                                                                                                                          | from center of ROW, whichever is greater.                                                                                                                                                                                                                                                                                                                |
| Side _                                                                                                                                                                                                                                                                                                                                                                                                                                                                                                                                                                                                                          | from PL Rear OI from PL                                                                                                                                                                                                                                                                                                                                  |
| Fences exceeding six feet in height require a separate permit from the City/County Building Department. A fence constructed on a corner lot that extends past the rear of the house along the side yard or abuts an alley requires approval from the City Engineer (Section 4.1.J of the Grand Junction Zoning and Development Code).                                                                                                                                                                                                                                                                                           |                                                                                                                                                                                                                                                                                                                                                          |
|                                                                                                                                                                                                                                                                                                                                                                                                                                                                                                                                                                                                                                 |                                                                                                                                                                                                                                                                                                                                                          |
| The owner/applicant must correctly identify all property lines, easements, and                                                                                                                                                                                                                                                                                                                                                                                                                                                                                                                                                  |                                                                                                                                                                                                                                                                                                                                                          |
| The owner/applicant must correctly identify all property lines, easements, and property's boundaries. Covenants, conditions, restrictions, easements and/or fence(s). The owner/applicant is responsible for compliance with covenants, coin easements may be subject to removal at the property owner's sole and absolute approved in this fence permit must be approved, in writing, by the Community                                                                                                                                                                                                                         | rights-of-way may restrict or prohibit the placement of<br>nditions, and restrictions which may apply. Fences built<br>ute expense. Any modification of design and/or material                                                                                                                                                                           |
| property's boundaries. Covenants, conditions, restrictions, easements and/or fence(s). The owner/applicant is responsible for compliance with covenants, coin easements may be subject to removal at the property owner's sole and absolute                                                                                                                                                                                                                                                                                                                                                                                     | rights-of-way may restrict or prohibit the placement of nditions, and restrictions which may apply. Fences built ute expense. Any modification of design and/or material y Development Department Director.  plot plan are correct; I agree to comply with any and all lat failure to comply shall result in legal action, which may                     |
| property's boundaries. Covenants, conditions, restrictions, easements and/or fence(s). The owner/applicant is responsible for compliance with covenants, co in easements may be subject to removal at the property owner's sole and absolute a approved in this fence permit must be approved, in writing, by the Community.  I hereby acknowledge that I have read this application and the information and codes, ordinances, laws, regulations, or restrictions which apply. I understand the                                                                                                                                | rights-of-way may restrict or prohibit the placement of nditions, and restrictions which may apply. Fences built ute expense. Any modification of design and/or material y Development Department Director.  plot plan are correct; I agree to comply with any and all lat failure to comply shall result in legal action, which may                     |
| property's boundaries. Covenants, conditions, restrictions, easements and/or fence(s). The owner/applicant is responsible for compliance with covenants, coin easements may be subject to removal at the property owner's sole and absolute as approved in this fence permit must be approved, in writing, by the Community I hereby acknowledge that I have read this application and the information and codes, ordinances, laws, regulations, or restrictions which apply. I understand the include but not necessarily be limited to removal of the fence(s) at the owner's of the fence(s) at the owner's of the fence(s). | rights-of-way may restrict or prohibit the placement of nditions, and restrictions which may apply. Fences built ute expense. Any modification of design and/or material y Development Department Director.  plot plan are correct; I agree to comply with any and all at failure to comply shall result in legal action, which may cost.                |
| property's boundaries. Covenants, conditions, restrictions, easements and/or fence(s). The owner/applicant is responsible for compliance with covenants, coin easements may be subject to removal at the property owner's sole and absolute as approved in this fence permit must be approved, in writing, by the Community I hereby acknowledge that I have read this application and the information and codes, ordinances, laws, regulations, or restrictions which apply. I understand the include but not necessarily be limited to removal of the fence(s) at the owner's of Applicant's Signature                        | rights-of-way may restrict or prohibit the placement of nditions, and restrictions which may apply. Fences built ute expense. Any modification of design and/or material y Development Department Director.  plot plan are correct; I agree to comply with any and all lat failure to comply shall result in legal action, which may cost.  Date 3/28/03 |