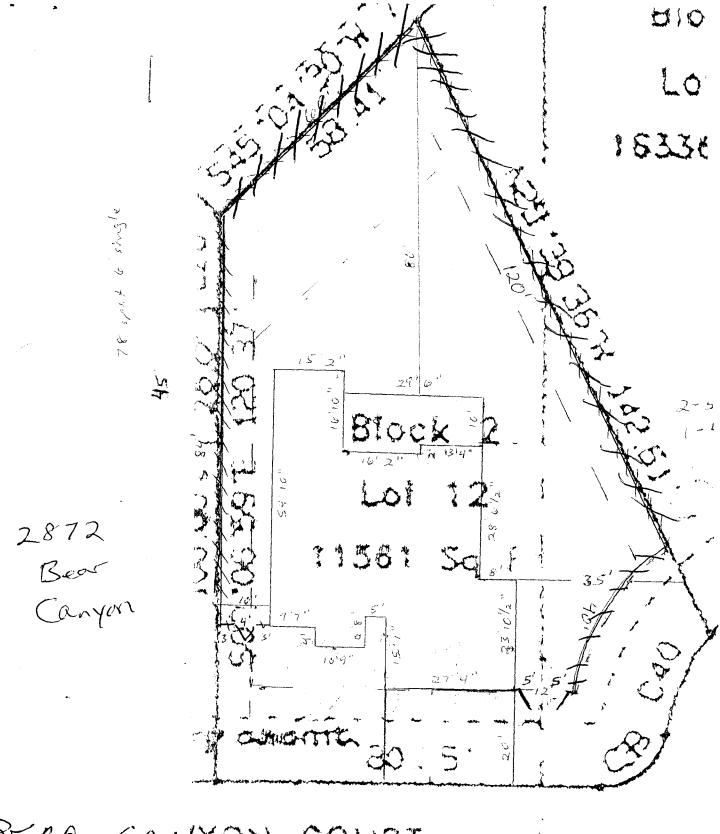

## **GRAND JUNCTION COMMUNITY DEVELOPMENT DEPARTMENT**

| Property Address: 2872 REAR CAN                                                                                                                                                                 | you Ct.                                                                                                                                                                                                                                                                                                                          |
|-------------------------------------------------------------------------------------------------------------------------------------------------------------------------------------------------|----------------------------------------------------------------------------------------------------------------------------------------------------------------------------------------------------------------------------------------------------------------------------------------------------------------------------------|
| Property Address: 2872 BEAR CAN Property Tax No: 1943 - 301 - 85 072                                                                                                                            |                                                                                                                                                                                                                                                                                                                                  |
| Subdivision: UNAWEGD HEIGHT                                                                                                                                                                     |                                                                                                                                                                                                                                                                                                                                  |
| Property Owner: FRED Michelle                                                                                                                                                                   |                                                                                                                                                                                                                                                                                                                                  |
| Owner's Telephone: 255 - 0518                                                                                                                                                                   |                                                                                                                                                                                                                                                                                                                                  |
| Owner's Address: 283 Gill CREET                                                                                                                                                                 | t Ct.                                                                                                                                                                                                                                                                                                                            |
| Contractor's Name: Bookcliff FEA                                                                                                                                                                |                                                                                                                                                                                                                                                                                                                                  |
| Contractor's Telephone: 216 7828                                                                                                                                                                |                                                                                                                                                                                                                                                                                                                                  |
| Contractor's Address: 2834 B.3 R.                                                                                                                                                               | 1 65                                                                                                                                                                                                                                                                                                                             |
| Contractor's Address: 2834 B.3 K. Fence Material & Height: 1/1/4/6                                                                                                                              |                                                                                                                                                                                                                                                                                                                                  |
| Plot plan must show property lines and property dimensions, from property lines, and fence height(s). NOTE: Property line                                                                       | all easements, all rights-of-way, all structures, all setbacks                                                                                                                                                                                                                                                                   |
| THIS SECTION TO BE COMPLETED BY COM                                                                                                                                                             | MUNITY DEVELOPMENT DEPARTMENT STAFF                                                                                                                                                                                                                                                                                              |
| ZONERSF-4                                                                                                                                                                                       | SETBACKS: Front from property line (PL) or                                                                                                                                                                                                                                                                                       |
| SPECIAL CONDITIONS                                                                                                                                                                              |                                                                                                                                                                                                                                                                                                                                  |
|                                                                                                                                                                                                 | Side <u>0</u> from PL Rear <u>0</u> from PL                                                                                                                                                                                                                                                                                      |
|                                                                                                                                                                                                 |                                                                                                                                                                                                                                                                                                                                  |
| Fences exceeding six feet in height require a separate permit from to lot that extends past the rear of the house along the side yard or about the Grand Junction Zoning and Development Code). | the City/County Bullding Department. A fence constructed on a corner outs an alley requires approval from the City Engineer (Section 4.1.J of                                                                                                                                                                                    |
| property's boundaries. Covenants, conditions, restrictions, ease fence(s). The owner/applicant is responsible for compliance with co                                                            | ements, and rights-of-way and ensure the fence is located within the ments and/or rights-of-way may restrict or prohibit the placement of ovenants, conditions, and restrictions which may apply. Fences built in and absolute expense. Any modification of design and/or material as Community Development Department Director. |
|                                                                                                                                                                                                 |                                                                                                                                                                                                                                                                                                                                  |
| Applicant's Signature                                                                                                                                                                           | Date 3-25-05  Date 3-25-05                                                                                                                                                                                                                                                                                                       |
| Community Development's Approval William                                                                                                                                                        | gon Date 3-25-05                                                                                                                                                                                                                                                                                                                 |
| City Engineer's Approval (if required)                                                                                                                                                          | Date                                                                                                                                                                                                                                                                                                                             |
| VALID FOR SIX MONTHS FROM DATE OF ISSUANCE (SA                                                                                                                                                  | ection 2.2 F.1 d Grand Junction Zoning & Development Code)                                                                                                                                                                                                                                                                       |