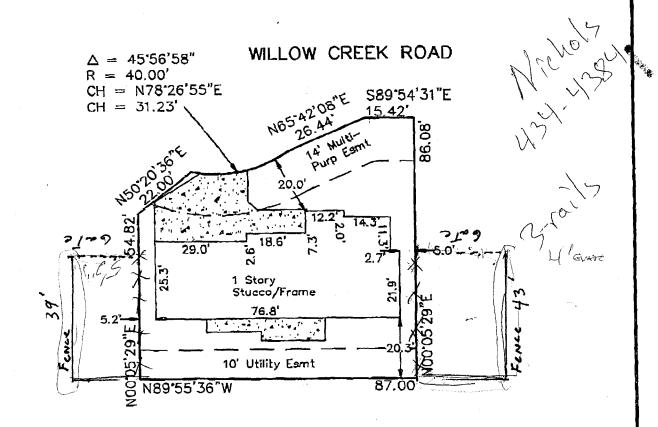

## GRAND JUNCTION COMMUNITY DEVELOPMENT DEPARTMENT

| Property Address: 715/2 Willow Creek Rd                                                                                                                                                                                                                                                                                                                                                                                                                                                                                                                                                                                                                                                                                                                                                                                                                                                                                                                                                                          |
|------------------------------------------------------------------------------------------------------------------------------------------------------------------------------------------------------------------------------------------------------------------------------------------------------------------------------------------------------------------------------------------------------------------------------------------------------------------------------------------------------------------------------------------------------------------------------------------------------------------------------------------------------------------------------------------------------------------------------------------------------------------------------------------------------------------------------------------------------------------------------------------------------------------------------------------------------------------------------------------------------------------|
| Property Tax No: 2701 - 333 - 38 - 002                                                                                                                                                                                                                                                                                                                                                                                                                                                                                                                                                                                                                                                                                                                                                                                                                                                                                                                                                                           |
| Subdivision: 5painsh Trails                                                                                                                                                                                                                                                                                                                                                                                                                                                                                                                                                                                                                                                                                                                                                                                                                                                                                                                                                                                      |
| Property Owner: Leslie H. Nichols                                                                                                                                                                                                                                                                                                                                                                                                                                                                                                                                                                                                                                                                                                                                                                                                                                                                                                                                                                                |
| Owner's Telephone: 434 - 4384                                                                                                                                                                                                                                                                                                                                                                                                                                                                                                                                                                                                                                                                                                                                                                                                                                                                                                                                                                                    |
| Owner's Address: 715/2 Willow Creek Rd                                                                                                                                                                                                                                                                                                                                                                                                                                                                                                                                                                                                                                                                                                                                                                                                                                                                                                                                                                           |
| Contractor's Name:                                                                                                                                                                                                                                                                                                                                                                                                                                                                                                                                                                                                                                                                                                                                                                                                                                                                                                                                                                                               |
| Contractor's Telephone:                                                                                                                                                                                                                                                                                                                                                                                                                                                                                                                                                                                                                                                                                                                                                                                                                                                                                                                                                                                          |
| Contractor's Address:                                                                                                                                                                                                                                                                                                                                                                                                                                                                                                                                                                                                                                                                                                                                                                                                                                                                                                                                                                                            |
| Fence Material & Height: 6                                                                                                                                                                                                                                                                                                                                                                                                                                                                                                                                                                                                                                                                                                                                                                                                                                                                                                                                                                                       |
| Plot plan must show property lines and property dimensions, all easements, all rights-of-way, all structures, all setbacks from property lines, and fence height(s). NOTE: Property line is likely one foot or more behind the sidewalk.                                                                                                                                                                                                                                                                                                                                                                                                                                                                                                                                                                                                                                                                                                                                                                         |
| THIS SECTION TO BE COMPLETED BY COMMUNITY DEVELOPMENT DEPARTMENT STAFF                                                                                                                                                                                                                                                                                                                                                                                                                                                                                                                                                                                                                                                                                                                                                                                                                                                                                                                                           |
| ZONESETBACKS: Front 201 from property line (PL) or                                                                                                                                                                                                                                                                                                                                                                                                                                                                                                                                                                                                                                                                                                                                                                                                                                                                                                                                                               |
| SPECIAL CONDITIONS from center of ROW, whichever is greater.                                                                                                                                                                                                                                                                                                                                                                                                                                                                                                                                                                                                                                                                                                                                                                                                                                                                                                                                                     |
| Side Ot from PL Rear O' from PL                                                                                                                                                                                                                                                                                                                                                                                                                                                                                                                                                                                                                                                                                                                                                                                                                                                                                                                                                                                  |
|                                                                                                                                                                                                                                                                                                                                                                                                                                                                                                                                                                                                                                                                                                                                                                                                                                                                                                                                                                                                                  |
| Fences exceeding six feet in height require a separate permit from the City/County Building Department. A fence constructed on a corner lot that extends past the rear of the house along the side yard or abuts an alley requires approval from the City Engineer (Section 4.1.J of the Grand Junction Zoning and Development Code).  The owner/applicant must correctly identify all property lines, easements, and rights-of-way and ensure the fence is located within the property's boundaries. Covenants, conditions, restrictions, easements and/or rights-of-way may restrict or prohibit the placement of fence(s). The owner/applicant is responsible for compliance with covenants, conditions, and restrictions which may apply. Fences built in easements may be subject to removal at the property owner's sole and absolute expense. Any modification of design and/or material as approved in this fence permit must be approved, in writing, by the Community Development Department Director. |
| I hereby acknowledge that I have read this application and the information and plot plan are correct; I agree to comply with any and all codes, ordinances, laws, regulations, or restrictions which apply. I understand that failure to comply shall result in legal action, which may include but not necessarily be limited to removal of the fence(s) at the owner's cost.                                                                                                                                                                                                                                                                                                                                                                                                                                                                                                                                                                                                                                   |
| Applicant's Signature                                                                                                                                                                                                                                                                                                                                                                                                                                                                                                                                                                                                                                                                                                                                                                                                                                                                                                                                                                                            |
| Community Development's Approval ## Date 5 18 -05                                                                                                                                                                                                                                                                                                                                                                                                                                                                                                                                                                                                                                                                                                                                                                                                                                                                                                                                                                |
| City Engineer's Approval (if required) Date                                                                                                                                                                                                                                                                                                                                                                                                                                                                                                                                                                                                                                                                                                                                                                                                                                                                                                                                                                      |
| VALID FOR SIX MONTHS FROM DATE OF ISSUANCE (Section 2.2.E.1.d Grand Junction Zoning & Development Code)                                                                                                                                                                                                                                                                                                                                                                                                                                                                                                                                                                                                                                                                                                                                                                                                                                                                                                          |

## IMPROVEMENT LOCATION CERTIFICATE

715 1/2 Willow Creek Road, Grand Junction, Colorado 81505 Lot 2 in Black 8 of Spanish Trail Subdivision, Phase 3, County of Mesa, State of Colorado