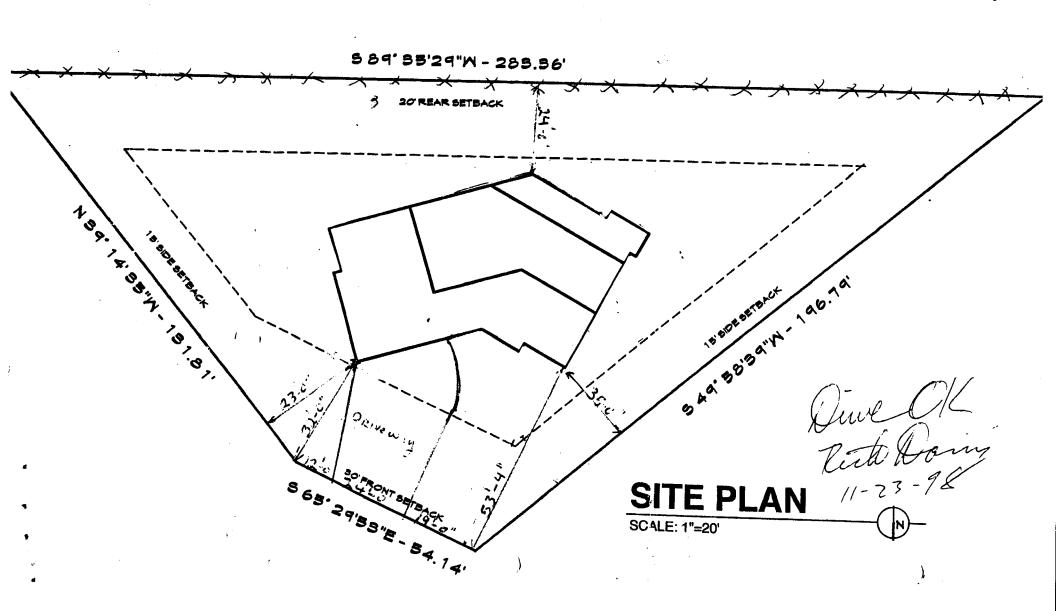

## GRAND JUNCTION COMMUNITY DEVELOPMENT DEPARTMENT

| Property Address: 335 RED C                                                                                                                                                                                                                                                                                                          | LIFF COURT GRAND JUNCTION, CO 81503                                                                                                                                                                                                                                                                                                                                                 |  |  |
|--------------------------------------------------------------------------------------------------------------------------------------------------------------------------------------------------------------------------------------------------------------------------------------------------------------------------------------|-------------------------------------------------------------------------------------------------------------------------------------------------------------------------------------------------------------------------------------------------------------------------------------------------------------------------------------------------------------------------------------|--|--|
| Property Tax No: 2947 -351-19                                                                                                                                                                                                                                                                                                        |                                                                                                                                                                                                                                                                                                                                                                                     |  |  |
| Subdivision: CANYON View (                                                                                                                                                                                                                                                                                                           | Lot 9, BLOCK 2 ) PHASE 4                                                                                                                                                                                                                                                                                                                                                            |  |  |
| Property Owner: Thomas S. AND                                                                                                                                                                                                                                                                                                        | Cynthia J. Bentley                                                                                                                                                                                                                                                                                                                                                                  |  |  |
| Owner's Telephone: (970) 985-5                                                                                                                                                                                                                                                                                                       | ,                                                                                                                                                                                                                                                                                                                                                                                   |  |  |
|                                                                                                                                                                                                                                                                                                                                      | Court GRAND JUNCTION, CO 81503                                                                                                                                                                                                                                                                                                                                                      |  |  |
|                                                                                                                                                                                                                                                                                                                                      | NTLEY (Home OWNER)                                                                                                                                                                                                                                                                                                                                                                  |  |  |
| Contractor's Telephone: (970) 985-5210                                                                                                                                                                                                                                                                                               |                                                                                                                                                                                                                                                                                                                                                                                     |  |  |
|                                                                                                                                                                                                                                                                                                                                      |                                                                                                                                                                                                                                                                                                                                                                                     |  |  |
| Fence Material & Height: Cinclex Block                                                                                                                                                                                                                                                                                               | Court GANNED JUNETIN, CO 81503 up to                                                                                                                                                                                                                                                                                                                                                |  |  |
| Plot plan must show property lines and property dimensions, all easements, all rights-of-way, all structures, all setbacks from property lines, and fence height(s). NOTE: Property line is likely one foot or more behind the sidewalk.                                                                                             |                                                                                                                                                                                                                                                                                                                                                                                     |  |  |
| THIS SECTION TO BE COMPLETED                                                                                                                                                                                                                                                                                                         | BY COMMUNITY DEVELOPMENT DEPARTMENT STAFF                                                                                                                                                                                                                                                                                                                                           |  |  |
| zone PD                                                                                                                                                                                                                                                                                                                              | SETBACKS: Front 301 from property line (PL) or                                                                                                                                                                                                                                                                                                                                      |  |  |
| SPECIAL CONDITIONS                                                                                                                                                                                                                                                                                                                   | from center of ROW, whichever is greater.                                                                                                                                                                                                                                                                                                                                           |  |  |
|                                                                                                                                                                                                                                                                                                                                      | Side from PL Rear from PL                                                                                                                                                                                                                                                                                                                                                           |  |  |
|                                                                                                                                                                                                                                                                                                                                      |                                                                                                                                                                                                                                                                                                                                                                                     |  |  |
| Fences exceeding six feet in height require a separate permit from the City/County Building Department. A fence constructed on a comer lot that extends past the rear of the house along the side yard or abuts an alley requires approval from the City Engineer (Section 4.1.J of the Grand Junction Zoning and Development Code). |                                                                                                                                                                                                                                                                                                                                                                                     |  |  |
| <u>property's boundaries</u> . Covenants, conditions, restrictifence(s). The owner/applicant is responsible for compliant easements may be subject to removal at the property owner.                                                                                                                                                 | lines, easements, and rights-of-way and ensure the fence is located within the ons, easements and/or rights-of-way may restrict or prohibit the placement of nce with covenants, conditions, and restrictions which may apply. Fences built in mer's sole and absolute expense. Any modification of design and/or material as ng, by the Community Development Department Director. |  |  |
| codes, ordinances, laws, regulations, or restrictions which include but not necessarily be limited to removal of the fo                                                                                                                                                                                                              |                                                                                                                                                                                                                                                                                                                                                                                     |  |  |
| Applicant's Signature <u>Shemas</u> Sent<br>Community Development's Approval Tudoch                                                                                                                                                                                                                                                  | Hey Date 8/16/2006  Date 8/16/2006                                                                                                                                                                                                                                                                                                                                                  |  |  |
| Community Development's Approval                                                                                                                                                                                                                                                                                                     | N. Ruz Date 8/16/2006                                                                                                                                                                                                                                                                                                                                                               |  |  |
| City Engineer's Approval (if required)                                                                                                                                                                                                                                                                                               | Date                                                                                                                                                                                                                                                                                                                                                                                |  |  |
| VALID FOR SIX MONTHS FROM DATE OF ISSUA                                                                                                                                                                                                                                                                                              | NCE (Section 2.2.E.1.d Grand Junction Zoning & Development Code)                                                                                                                                                                                                                                                                                                                    |  |  |
| (White: Planning) (Yel                                                                                                                                                                                                                                                                                                               | low: Customer) (Pink: Code Enforcement)                                                                                                                                                                                                                                                                                                                                             |  |  |

ACCEPTED XV 11-23-98

ANY CHANCE CESTERONS M. SE
APPRILATION OF THE COST PLANTING
DEPT. IT IS THE ASSEMBLY
RESPONSISHED TO INDREALY
LOCATE AND IDENTIFY EASEMENTS
AND PROPERTY LINES.

FEE \$10.00

PERMIT # 14158 -

## **FENCE PERMIT**

GRAND JUNCTION COMMUNITY DEVELOPMENT DEPARTMENT

|                                                                                          |                                                                                                                                    | 7                                                                                                                                                                                                                                             |
|------------------------------------------------------------------------------------------|------------------------------------------------------------------------------------------------------------------------------------|-----------------------------------------------------------------------------------------------------------------------------------------------------------------------------------------------------------------------------------------------|
| Property Address: 335 RE                                                                 | ED CLIFF COURT                                                                                                                     | GRAND TUNCTION, CO 81503                                                                                                                                                                                                                      |
|                                                                                          | 351-19-009                                                                                                                         | ,                                                                                                                                                                                                                                             |
| Subdivision: CANYON View                                                                 |                                                                                                                                    | Phase 4                                                                                                                                                                                                                                       |
| Property Owner: Thomas S.                                                                | AND CYNTHIA J.                                                                                                                     | Rentley                                                                                                                                                                                                                                       |
| Owner's Telephone: (970) a                                                               | 05- E210                                                                                                                           | /                                                                                                                                                                                                                                             |
| Owner's Address: 335 Red                                                                 | Cliff Court GRAND;                                                                                                                 | TUNCTION, CO 81503                                                                                                                                                                                                                            |
|                                                                                          | S BENTLEY (Home                                                                                                                    | į                                                                                                                                                                                                                                             |
| Contractor's Telephone: (970) 9                                                          |                                                                                                                                    |                                                                                                                                                                                                                                               |
|                                                                                          |                                                                                                                                    | JUNETIN CO 81503                                                                                                                                                                                                                              |
| Fence Material & Height: Cincles                                                         | Block / Stucco (Se                                                                                                                 | JUNETIN, CO 81503 Lee PlAN) Varied height 6                                                                                                                                                                                                   |
| Plot plan must show property lines and p from property lines, and fence height(s).       | roperty dimensions, all easements, all NOTE: Property line is likely one foot                                                      | rights-of-way, all structures, all setbacks or more behind the sidewalk.                                                                                                                                                                      |
| THIS SECTION TO BE CO                                                                    | MPLETED BY COMMUNITY DEVEL                                                                                                         | OPMENT DEPARTMENT STAFF                                                                                                                                                                                                                       |
| ZONE PD                                                                                  | SETBACKS: F                                                                                                                        | Front 36 from property line (PL) or                                                                                                                                                                                                           |
| SPECIAL CONDITIONS                                                                       |                                                                                                                                    | n center of ROW, whichever is greater.                                                                                                                                                                                                        |
|                                                                                          | Side                                                                                                                               | from PL Rearfrom PL                                                                                                                                                                                                                           |
|                                                                                          |                                                                                                                                    |                                                                                                                                                                                                                                               |
|                                                                                          | ong the side yard or abuts an alley require                                                                                        | Iding Department. A fence constructed on a corner s approval from the City Engineer (Section 4.1.J of                                                                                                                                         |
| property's boundaries. Covenants, condition fence(s). The owner/applicant is responsible | ons, restrictions, easements and/or rights<br>for compliance with covenants, conditions<br>property owner's sole and absolute expe | of-way and ensure the fence is located within the so-of-way may restrict or prohibit the placement of so, and restrictions which may apply. Fences built in the nee. Any modification of design and/or material as pment Department Director. |
| codes, ordinances, laws, regulations, or restri                                          | ctions which apply. I understand that fail<br>oval of the fence(s) at the owner's cost.                                            | lan are correct; I agree to comply with any and all ure to comply shall result in legal action, which may                                                                                                                                     |
| Applicant's Signature homas                                                              | Gentley                                                                                                                            | Date 8/16/2006  Date 8/16/2006                                                                                                                                                                                                                |
| Community Development's Approval                                                         | Tidoth N. Ruz                                                                                                                      | Date $8/16/2006$                                                                                                                                                                                                                              |
| ,                                                                                        |                                                                                                                                    | Date                                                                                                                                                                                                                                          |
|                                                                                          |                                                                                                                                    | Derember 12, 2007 Japan XXX                                                                                                                                                                                                                   |
|                                                                                          |                                                                                                                                    | rand Junction Zoning & Development Code)                                                                                                                                                                                                      |
| (White: Planning)                                                                        | (Yellow: Customer)                                                                                                                 | (Pink: Code Enforcement)                                                                                                                                                                                                                      |