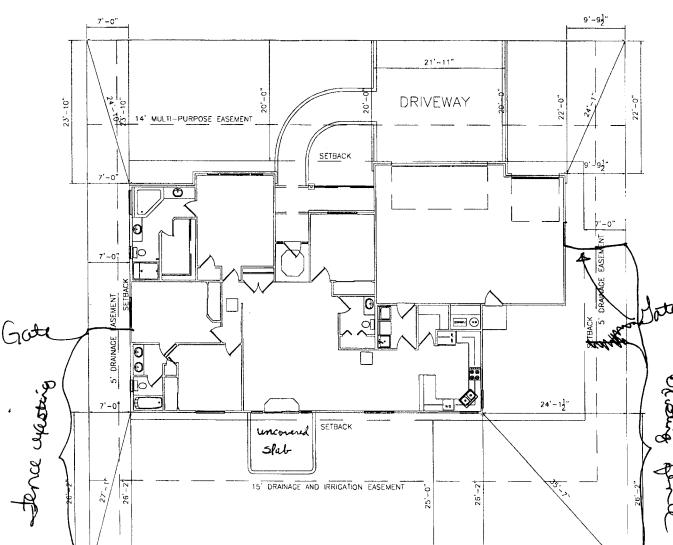

## MILBURN DRIVE

M M Se

NOTE:

BUILDER TO VERIFY
ALL SETBACK AND EASEMENT
ENCROACHMENTS PRIOR
TO CONSTRUCTION

NOTE: GRADE MUST SLOPE AWAY FROM HOUSE 6" OF FALL IN THE FIRST 10" OF DISTANCE PER LOCAL BUILDING CODE.

NOTE;; DIMENSION LINES ARE PULLED FROM EDGE OF BRICK LEDGE. IF NO BRICK LEDGE EXISTS, DIMENSIONS WILL BE FROM EDGE OF FOUNDATION.

| )        | SITE PLAN INFORMATION |                    |   |
|----------|-----------------------|--------------------|---|
|          | SUBDIVISION NAME      | MONARCH GLEN       |   |
| -        | FILING NUMBER         | 1                  |   |
|          | BLOCK NUMBER          | 1                  |   |
|          | LOT NUMBER            | 5                  |   |
|          | STREET ADDRESS        | 3003 MILBURN DRIVE |   |
|          | COUNTY                | MESA               |   |
| i        | GARAGE SQ. FT.        | 746 SF             |   |
|          | LIVING SQ. FT.        | 1816 SF            |   |
|          | LOT SIZË              | 8019 SF            |   |
|          |                       | FRONT 20'          |   |
|          | SETBACKS USED         | SIDES 7'           |   |
|          |                       | REAR 25'           | • |
| Mind Com |                       |                    |   |