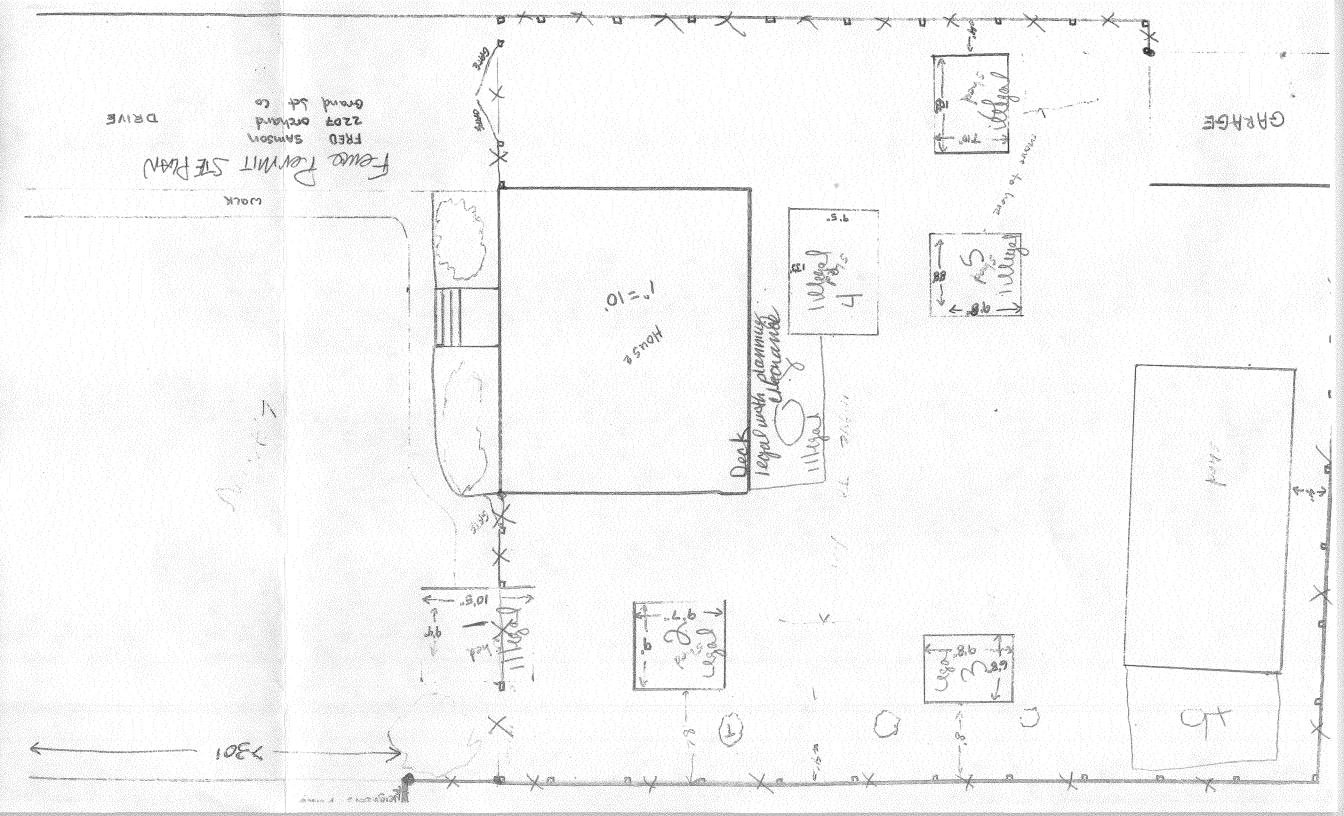

## **Fence Permit**

Community Development Department 250 North 5<sup>th</sup> Street Grand Junction, CO 81501 Phone: (970) 244-1430 FAX (970) 236-4031

14961 PERMIT #

FEE \$10.00

(Pink: Code Enforcement)

| Property Address: 1207 OYCHARD AVE                                                                                                                                                                                                                                                                                                                                                                                                                                                                                                                                                                                                                                        |
|---------------------------------------------------------------------------------------------------------------------------------------------------------------------------------------------------------------------------------------------------------------------------------------------------------------------------------------------------------------------------------------------------------------------------------------------------------------------------------------------------------------------------------------------------------------------------------------------------------------------------------------------------------------------------|
| Property Tax No: 2945- 124-03-004                                                                                                                                                                                                                                                                                                                                                                                                                                                                                                                                                                                                                                         |
| Subdivision:                                                                                                                                                                                                                                                                                                                                                                                                                                                                                                                                                                                                                                                              |
| Property Owner: Fred Samson                                                                                                                                                                                                                                                                                                                                                                                                                                                                                                                                                                                                                                               |
| Owner's Telephone: 970 - 245-0364                                                                                                                                                                                                                                                                                                                                                                                                                                                                                                                                                                                                                                         |
| Owner's Address: 2207 orchard Ave                                                                                                                                                                                                                                                                                                                                                                                                                                                                                                                                                                                                                                         |
| Contractor's Name: Self (home Owner)                                                                                                                                                                                                                                                                                                                                                                                                                                                                                                                                                                                                                                      |
| Contractor's Telephone: 245 - 0364                                                                                                                                                                                                                                                                                                                                                                                                                                                                                                                                                                                                                                        |
| Contractor's Address:                                                                                                                                                                                                                                                                                                                                                                                                                                                                                                                                                                                                                                                     |
| Fence Material & Height: Cedar 6'                                                                                                                                                                                                                                                                                                                                                                                                                                                                                                                                                                                                                                         |
| Plot plan must show property lines and property dimensions, all easements, all rights-of-way, all structures, all setbacks from property lines, and fence height(s). NOTE: Property line is likely one foot or more behind the sidewalk.                                                                                                                                                                                                                                                                                                                                                                                                                                  |
| THIS SECTION TO BE COMPLETED BY COMMUNITY DEVELOPMENT DEPARTMENT STAFF                                                                                                                                                                                                                                                                                                                                                                                                                                                                                                                                                                                                    |
| ZONE $\mathcal{K}$ SETBACKS: Front $20$ from property line (PL) or                                                                                                                                                                                                                                                                                                                                                                                                                                                                                                                                                                                                        |
| SPECIAL CONDITIONS from center of ROW, whichever is greater.                                                                                                                                                                                                                                                                                                                                                                                                                                                                                                                                                                                                              |
| Sidefrom PL Rearfrom PL                                                                                                                                                                                                                                                                                                                                                                                                                                                                                                                                                                                                                                                   |
|                                                                                                                                                                                                                                                                                                                                                                                                                                                                                                                                                                                                                                                                           |
| Fences exceeding six feet in height require a separate permit from the City/County Building Department. A fence constructed on a corner lot that extends past the rear of the house along the side yard or abuts an alley requires approval from the City Engineer (Section 4.1.J of the Grand Junction Zoning and Development Code).                                                                                                                                                                                                                                                                                                                                     |
| The owner/applicant must correctly identify all property lines, easements, and rights-of-way and ensure the fence is located within the property's boundaries. Covenants, conditions, restrictions, easements and/or rights-of-way may restrict or prohibit the placement of fence(s). The owner/applicant is responsible for compliance with covenants, conditions, and restrictions which may apply. Fences built in easements may be subject to removal at the property owner's sole and absolute expense. Any modification of design and/or material as approved in this fence permit must be approved, in writing, by the Community Development Department Director. |
| I hereby acknowledge that I have read this application and the information and plot plan are correct; I agree to comply with any and all codes, ordinances, laws, regulations, or restrictions which apply. I understand that failure to comply shall result in legal action, which may include but not necessarily be limited to removal of the fence(s) at the owner's cost.                                                                                                                                                                                                                                                                                            |
| Applicant's Signature 2rd Samson  Date 9-5-07  Community Development's Approval Tridith A Fra Date 9/17/67                                                                                                                                                                                                                                                                                                                                                                                                                                                                                                                                                                |
| Community Development's Approval Train A Free Date 9/17/07                                                                                                                                                                                                                                                                                                                                                                                                                                                                                                                                                                                                                |
| City Engineer's Approval (if required) Date                                                                                                                                                                                                                                                                                                                                                                                                                                                                                                                                                                                                                               |
|                                                                                                                                                                                                                                                                                                                                                                                                                                                                                                                                                                                                                                                                           |