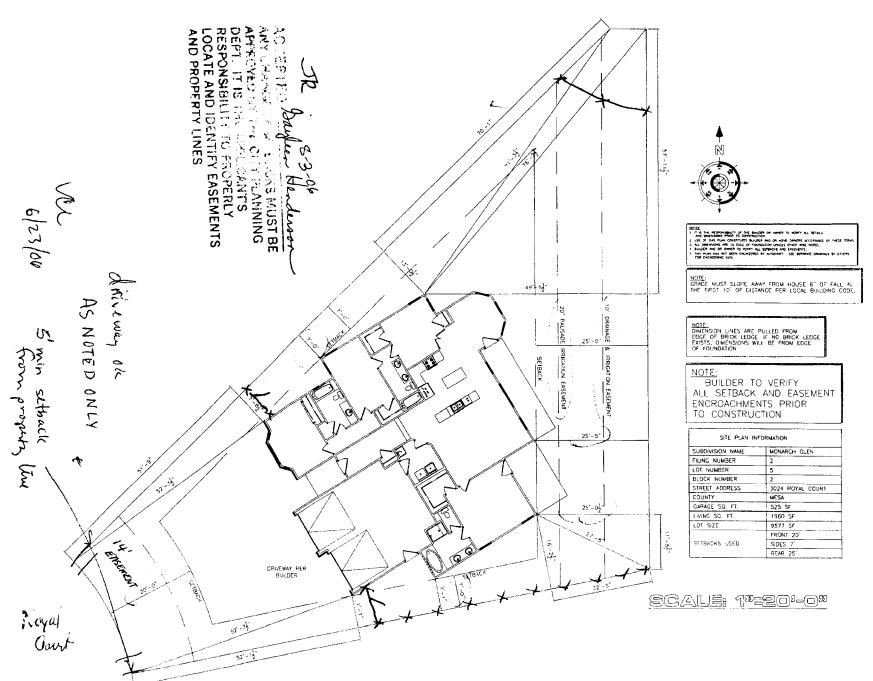

## **Fence Permit**

PERMIT # 15308

FEE \$10.00

Community Development Department 250 North 5<sup>th</sup> Street Grand Junction, CO 81501 Phone: (970) 244-1430 FAX (970) 236-4031

| Property Address: 3020 May                                                                                                                                                                                                                                                                                                                                                                                         | al c/                                                                                                                             |
|--------------------------------------------------------------------------------------------------------------------------------------------------------------------------------------------------------------------------------------------------------------------------------------------------------------------------------------------------------------------------------------------------------------------|-----------------------------------------------------------------------------------------------------------------------------------|
| Property Tax No: 2943 - 043 -                                                                                                                                                                                                                                                                                                                                                                                      |                                                                                                                                   |
| Subdivision: Mongreh C                                                                                                                                                                                                                                                                                                                                                                                             | =1=1                                                                                                                              |
| Property Owner: William Sc                                                                                                                                                                                                                                                                                                                                                                                         |                                                                                                                                   |
| Owner's Telephone: 970 - 216 - 10                                                                                                                                                                                                                                                                                                                                                                                  | 70 cell Home 433-7798                                                                                                             |
| Owner's Address:                                                                                                                                                                                                                                                                                                                                                                                                   |                                                                                                                                   |
| Contractor's Name: Same                                                                                                                                                                                                                                                                                                                                                                                            |                                                                                                                                   |
| Contractor's Telephone:                                                                                                                                                                                                                                                                                                                                                                                            |                                                                                                                                   |
| Contractor's Address:                                                                                                                                                                                                                                                                                                                                                                                              |                                                                                                                                   |
| Fence Material & Height: Ctdav 6                                                                                                                                                                                                                                                                                                                                                                                   | /                                                                                                                                 |
|                                                                                                                                                                                                                                                                                                                                                                                                                    | ensions, all easements, all rights-of-way, all structures, all setbacks erty line is likely one foot or more behind the sidewalk. |
| THIS SECTION TO BE COMPLETED E                                                                                                                                                                                                                                                                                                                                                                                     | Y COMMUNITY DEVELOPMENT DEPARTMENT STAFF                                                                                          |
| ZONE                                                                                                                                                                                                                                                                                                                                                                                                               | SETBACKS: Front from property line (PL) or                                                                                        |
| SPECIAL CONDITIONS                                                                                                                                                                                                                                                                                                                                                                                                 | from center of ROW, whichever is greater.                                                                                         |
|                                                                                                                                                                                                                                                                                                                                                                                                                    | Sidefrom PL Rearfrom PL                                                                                                           |
| lot that extends past the rear of the house along the side y the Grand Junction Zoning and Development Code).  The owner/applicant must correctly identify all property liproperty's boundaries. Covenants, conditions, restriction fence(s). The owner/applicant is responsible for compliance easements may be subject to removal at the property own approved in this fence permit must be approved, in writing |                                                                                                                                   |
| codes, ordinances, laws, regulations, or restrictions which include but not necessarily be limited to remo <del>val of</del> the fe                                                                                                                                                                                                                                                                                | · ·                                                                                                                               |
| Applicant's Signature                                                                                                                                                                                                                                                                                                                                                                                              | Date 6-21-07  Date 6-21-07                                                                                                        |
| Community Development's Approval <u>Judi</u> y                                                                                                                                                                                                                                                                                                                                                                     | h A. Rica Date 6-21-07                                                                                                            |
| City Engineer's Approval (if required)                                                                                                                                                                                                                                                                                                                                                                             | Date                                                                                                                              |