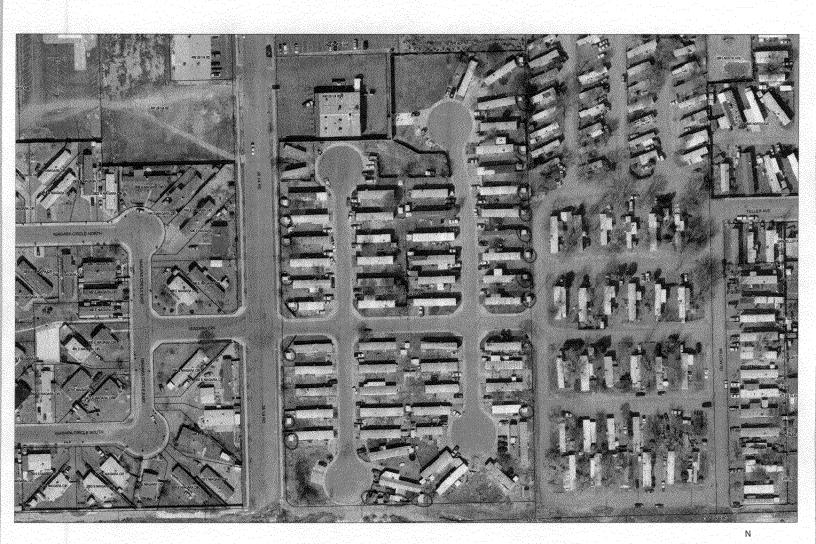

## **James Park Trailer Park Sheds** 2837 North Ave. Grand Junction Co 81501

49 - rear yard 50 - rear yard 51 - rear yard 52 - rear yard 54 - rear yard 55 - rear yard

#### Space:

| 1 – rear yard           |
|-------------------------|
| 2 — rear yard           |
| 3 – rear yard           |
| 4 – rear yard           |
| 5 – rear yard           |
| 6 – rear yard           |
| 7 – rear yard           |
| 10 - rear yard          |
| 11 – rear yard          |
| 12 - rear and side yard |
| 13 - rear yard          |
| 14 - rear yard          |
| 15 – rear yard          |
| 16 – rear yard          |

sheds along perimeter of property don't meet code

20 - rear yard 22 - rear yard 23 - rear yard 24 - rear yard 26 - rear yard 27- front yard 28 - side yard 29 - side yard x 2 30 - side yard 32 - rear yard 33 - rear yard 34 - side yard 35 - rear yard 36 - rear yard 38 - rear yard

39 - rear yard x 2 40 - rear yard 41 - rear yard 42 - rear yard 43 - rear yard 44 - rear yard 45 - rear yard 46 - rear yard 47 - rear yard 48 - rear yard

17 - rear yard 18 - rear and side 19 - rear yard