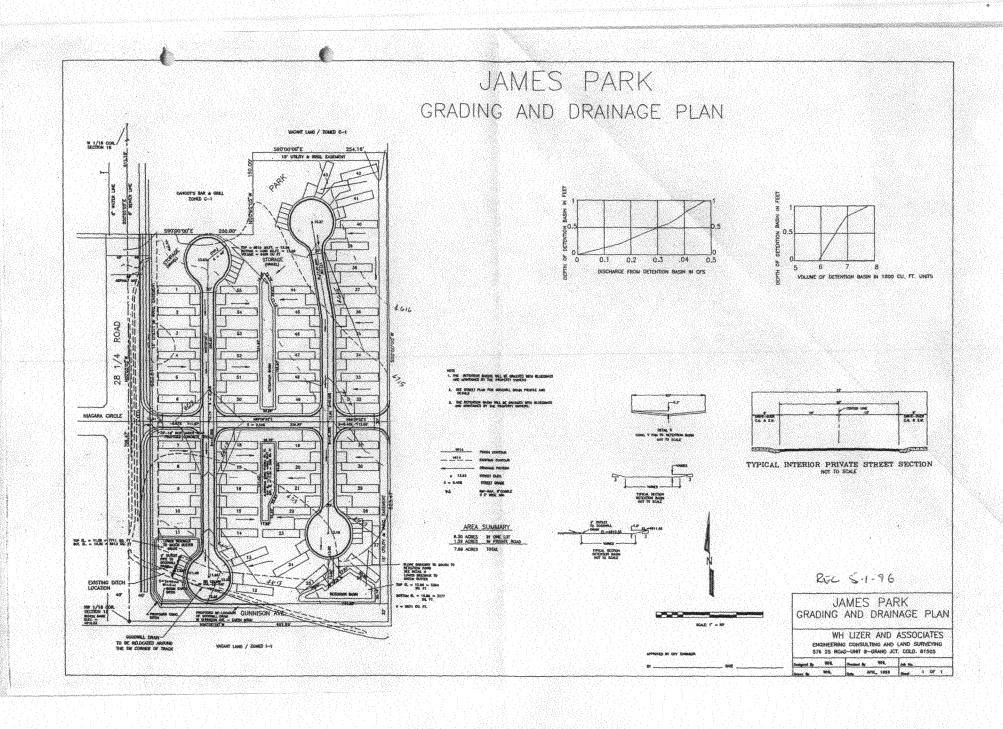

| Property Tax No: 2943 - 182 - 09 - 002                                                                                                                                                                                                                                                                                                          |                                                          |                                                              |                                                                      |                                               |
|-------------------------------------------------------------------------------------------------------------------------------------------------------------------------------------------------------------------------------------------------------------------------------------------------------------------------------------------------|----------------------------------------------------------|--------------------------------------------------------------|----------------------------------------------------------------------|-----------------------------------------------|
| Subdivision: James Park Trailer                                                                                                                                                                                                                                                                                                                 | Park                                                     |                                                              |                                                                      |                                               |
| Property Owner: Fifth Street Park                                                                                                                                                                                                                                                                                                               | LLP                                                      |                                                              |                                                                      |                                               |
| Owner's Telephone:                                                                                                                                                                                                                                                                                                                              |                                                          |                                                              |                                                                      |                                               |
| Owner's Address: 893 20 Rd Frui                                                                                                                                                                                                                                                                                                                 | ta, co                                                   | 81521-9                                                      | 30G                                                                  |                                               |
| Contractor's Name:                                                                                                                                                                                                                                                                                                                              |                                                          |                                                              |                                                                      |                                               |
| Contractor's Telephone:                                                                                                                                                                                                                                                                                                                         |                                                          |                                                              |                                                                      |                                               |
| Contractor's Address:                                                                                                                                                                                                                                                                                                                           |                                                          |                                                              |                                                                      |                                               |
| Fence Material & Height:                                                                                                                                                                                                                                                                                                                        |                                                          |                                                              |                                                                      |                                               |
| Plot plan must show property lines and property dime setbacks from property lines, and fence height(s). NOTE:                                                                                                                                                                                                                                   |                                                          |                                                              |                                                                      |                                               |
| THIS SECTION TO BE COM                                                                                                                                                                                                                                                                                                                          | PLETED BY                                                | PLANNING STA                                                 |                                                                      |                                               |
| ZONE PD  Fences may not  SPECIAL CONDITIONS exceed 6' in height  Fences shall not inhibit line of sight  for nehicles                                                                                                                                                                                                                           | f                                                        | Front<br>from center of R0<br>from PL                        | DW, whichever is                                                     | s greater.                                    |
| Fences exceeding six feet in height require a separate permit from ner lot that extends past the rear of the house along the side yard 4.1.J of the Grand Junction Zoning and Development Code).                                                                                                                                                | the City/County<br>or abuts an alley                     | Building Departme                                            | nt. A fence constru<br>rom the City Engine                           | cted on a cor-<br>eer (Section                |
| The owner/applicant must correctly identify all property lines, ease property's boundaries. Covenants, conditions, restrictions, easemetence(s). The owner/applicant is responsible for compliance with c in easements may be subject to removal at the property owner's so rial as approved in this fence permit must be approved, in writing, | ents and/or right<br>ovenants, condi<br>ole and absolute | s-of-way may restrictions, and restrictions expense. Any mod | ct or prohibit the pl<br>ns which may apply<br>ification of design a | acement of<br>/. Fences built<br>and/or mate- |
| I hereby acknowledge that I have read this application and the info<br>codes, ordinances, laws, regulations, or restrictions which apply. I<br>may include but not necessarily be limited to removal of the fence                                                                                                                               | understand that                                          | failure to comply sh                                         |                                                                      |                                               |
| Applicant's Signature                                                                                                                                                                                                                                                                                                                           |                                                          |                                                              | Date 5-/c                                                            | 3~10                                          |
| Planning Approval MMM HSM                                                                                                                                                                                                                                                                                                                       | ·<br>                                                    |                                                              | Date <u>5-/</u>                                                      | -10                                           |
| City Engineer's Approval (if required)                                                                                                                                                                                                                                                                                                          |                                                          |                                                              | _ Date                                                               |                                               |
| VALID FOR SIX MONTHS FROM DATE OF ISSUANC                                                                                                                                                                                                                                                                                                       | E (Section 2.2.                                          | E.1.d Grand Junction                                         | on Zoning & Devel                                                    | opment Code)                                  |