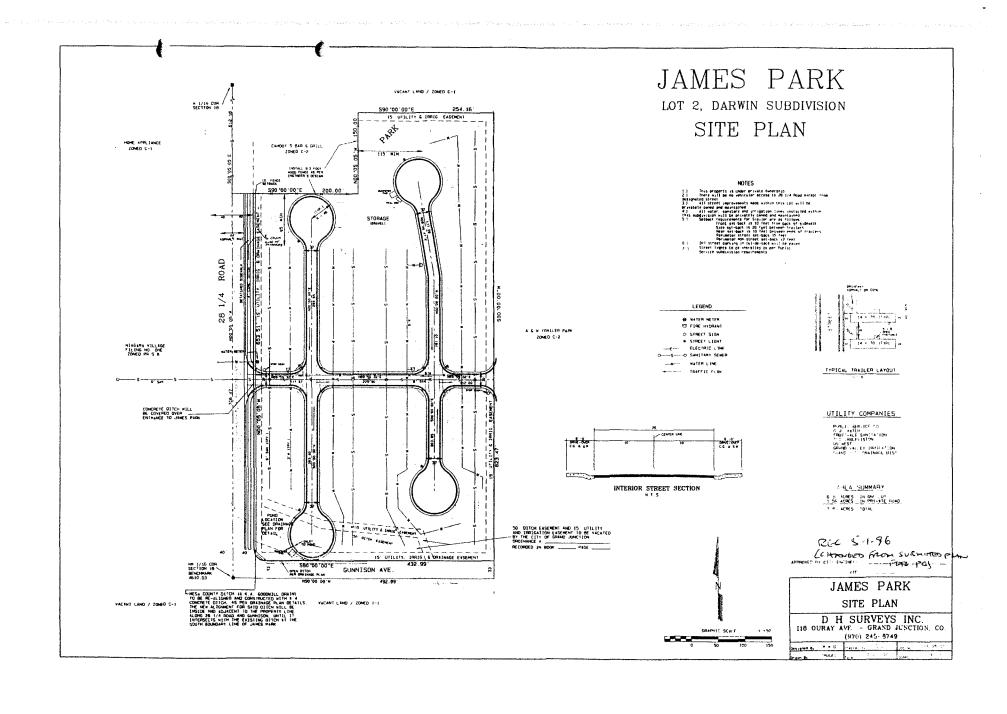

| Property Tax No: 2943 - 182 - 09 - 002                                                                                                                                                                                                                                                                                                          |                                                          |                                                              |                                                                      |                                               |
|-------------------------------------------------------------------------------------------------------------------------------------------------------------------------------------------------------------------------------------------------------------------------------------------------------------------------------------------------|----------------------------------------------------------|--------------------------------------------------------------|----------------------------------------------------------------------|-----------------------------------------------|
| Subdivision: James Park Trailer                                                                                                                                                                                                                                                                                                                 | Park                                                     |                                                              |                                                                      |                                               |
| Property Owner: Fifth Street Park                                                                                                                                                                                                                                                                                                               | LLP                                                      |                                                              |                                                                      |                                               |
| Owner's Telephone:                                                                                                                                                                                                                                                                                                                              |                                                          |                                                              |                                                                      |                                               |
| Owner's Address: 893 20 Rd Frui                                                                                                                                                                                                                                                                                                                 | ta, co                                                   | 81521-9                                                      | 30G                                                                  |                                               |
| Contractor's Name:                                                                                                                                                                                                                                                                                                                              |                                                          |                                                              |                                                                      |                                               |
| Contractor's Telephone:                                                                                                                                                                                                                                                                                                                         |                                                          |                                                              |                                                                      |                                               |
| Contractor's Address:                                                                                                                                                                                                                                                                                                                           |                                                          |                                                              |                                                                      |                                               |
| Fence Material & Height:                                                                                                                                                                                                                                                                                                                        |                                                          |                                                              |                                                                      |                                               |
| Plot plan must show property lines and property dime setbacks from property lines, and fence height(s). NOTE:                                                                                                                                                                                                                                   |                                                          |                                                              |                                                                      |                                               |
| THIS SECTION TO BE COM                                                                                                                                                                                                                                                                                                                          | PLETED BY                                                | PLANNING STA                                                 |                                                                      |                                               |
| ZONE PD  Fences may not  SPECIAL CONDITIONS exceed 6' in height  Fences shall not inhibit line of sight  for nehicles                                                                                                                                                                                                                           | f                                                        | Front<br>from center of R0<br>from PL                        | DW, whichever is                                                     | s greater.                                    |
| Fences exceeding six feet in height require a separate permit from ner lot that extends past the rear of the house along the side yard 4.1.J of the Grand Junction Zoning and Development Code).                                                                                                                                                | the City/County<br>or abuts an alley                     | Building Departme                                            | nt. A fence constru<br>rom the City Engine                           | cted on a cor-<br>eer (Section                |
| The owner/applicant must correctly identify all property lines, ease property's boundaries. Covenants, conditions, restrictions, easemetence(s). The owner/applicant is responsible for compliance with c in easements may be subject to removal at the property owner's so rial as approved in this fence permit must be approved, in writing, | ents and/or right<br>ovenants, condi<br>ole and absolute | s-of-way may restrictions, and restrictions expense. Any mod | ct or prohibit the pl<br>ns which may apply<br>ification of design a | acement of<br>/. Fences built<br>and/or mate- |
| I hereby acknowledge that I have read this application and the info<br>codes, ordinances, laws, regulations, or restrictions which apply. I<br>may include but not necessarily be limited to removal of the fence                                                                                                                               | understand that                                          | failure to comply sh                                         |                                                                      |                                               |
| Applicant's Signature                                                                                                                                                                                                                                                                                                                           |                                                          |                                                              | Date 5-/c                                                            | 3~10                                          |
| Planning Approval MMM HSM                                                                                                                                                                                                                                                                                                                       | ·<br>                                                    |                                                              | Date <u>5-/</u>                                                      | -10                                           |
| City Engineer's Approval (if required)                                                                                                                                                                                                                                                                                                          |                                                          |                                                              | _ Date                                                               |                                               |
| VALID FOR SIX MONTHS FROM DATE OF ISSUANC                                                                                                                                                                                                                                                                                                       | E (Section 2.2.                                          | E.1.d Grand Junction                                         | on Zoning & Devel                                                    | opment Code)                                  |