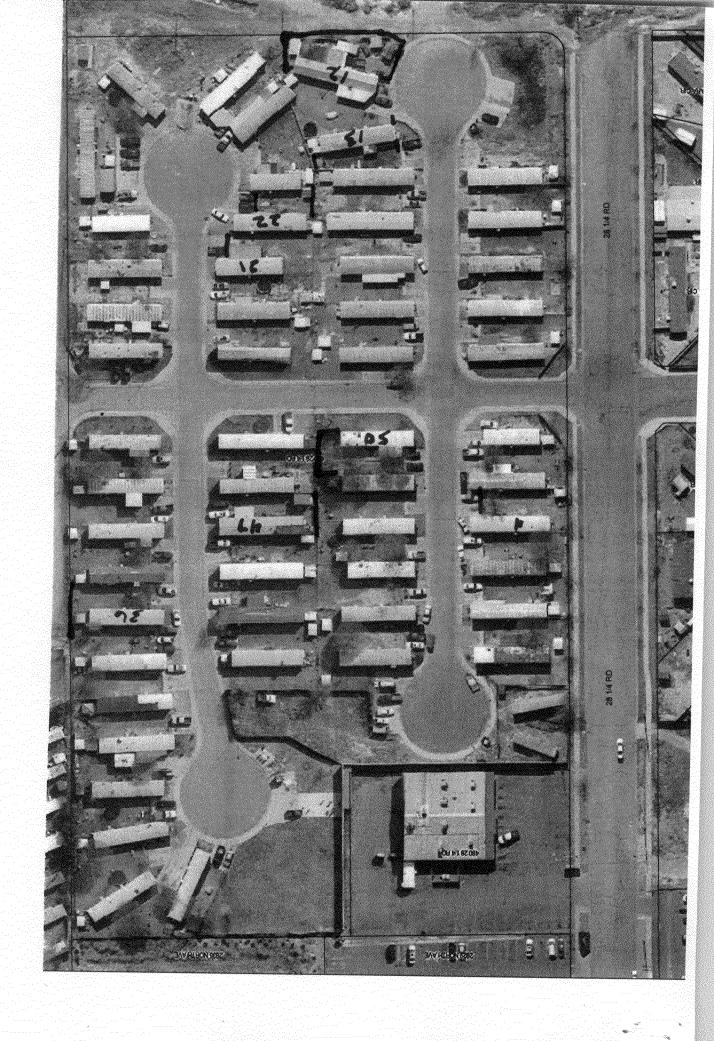

## **James Park Trailer Park Sheds** 2837 North Ave. Grand Junction Co 81501

49 - rear yard 50 - rear yard 51 - rear yard 52 - rear yard 54 - rear yard 55 - rear yard

#### Space:

| 1 – rear yard           |
|-------------------------|
| 2 — rear yard           |
| 3 – rear yard           |
| 4 – rear yard           |
| 5 – rear yard           |
| 6 – rear yard           |
| 7 – rear yard           |
| 10 - rear yard          |
| 11 – rear yard          |
| 12 - rear and side yard |
| 13 - rear yard          |
| 14 - rear yard          |
| 15 – rear yard          |
| 16 – rear yard          |

sheds along perimeter of property don't meet code

20 - rear yard 22 - rear yard 23 - rear yard 24 - rear yard 26 - rear yard 27- front yard 28 - side yard 29 - side yard x 2 30 - side yard 32 - rear yard 33 - rear yard 34 - side yard 35 - rear yard 36 - rear yard 38 - rear yard

39 - rear yard x 2 40 - rear yard 41 - rear yard 42 - rear yard 43 - rear yard 44 - rear yard 45 - rear yard 46 - rear yard 47 - rear yard 48 - rear yard

17 - rear yard 18 - rear and side 19 - rear yard