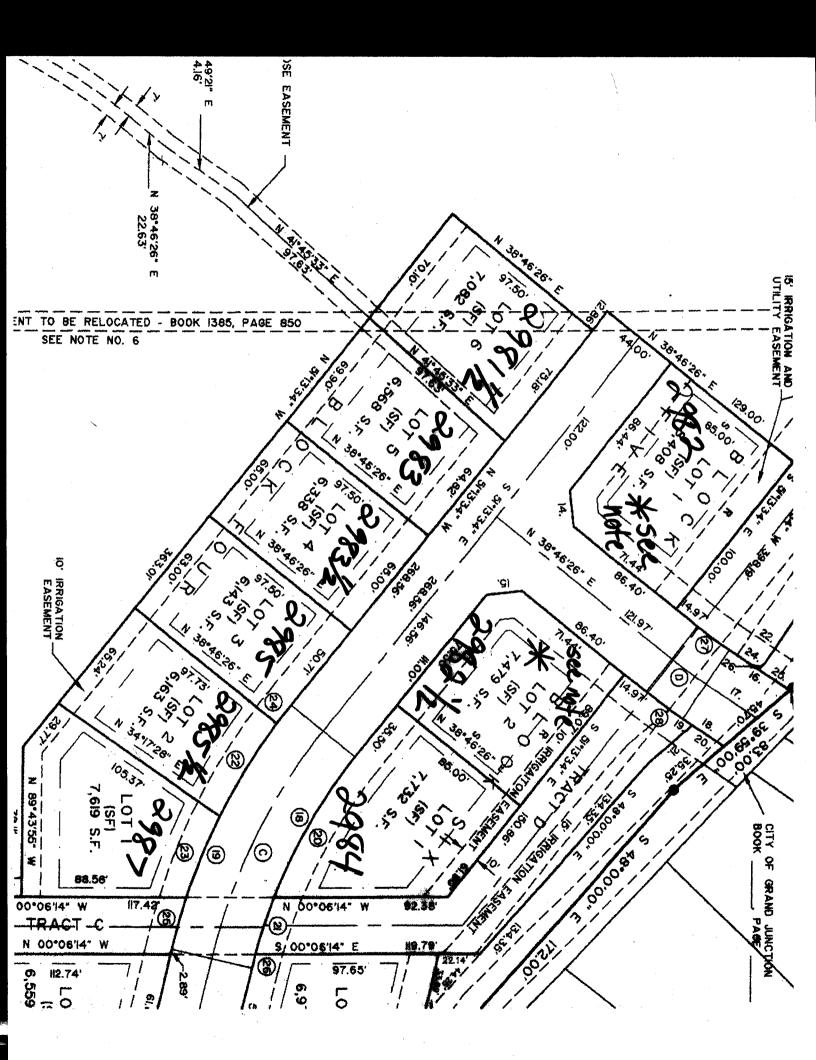

Plot plan must show property lines and property dimensions, all easements, all rights-of-way, all structures, all setbacks from property lines, & fence height(s). NOTE: PROPERTY LINE IS LIKELY ONE FOOT OR MORE BEHIND THE SIDEWALK.

The owner/applicant must correctly identify all property lines, easements, and rights-of-way and ensure the fence is located within the property's boundaries. Covenants, conditions, restrictions, easements and/or rights-of-way may restrict or prohibit the placement of fence(s). The owner/applicant is responsible for compliance with covenants, conditions, and restrictions which may apply. Fences built in easements may be subject to removal at the property owner's sole and absolute expense. Any modification of design and/or material as approved in this fence permit must be approved, in writing, by the Community Development Department Director.