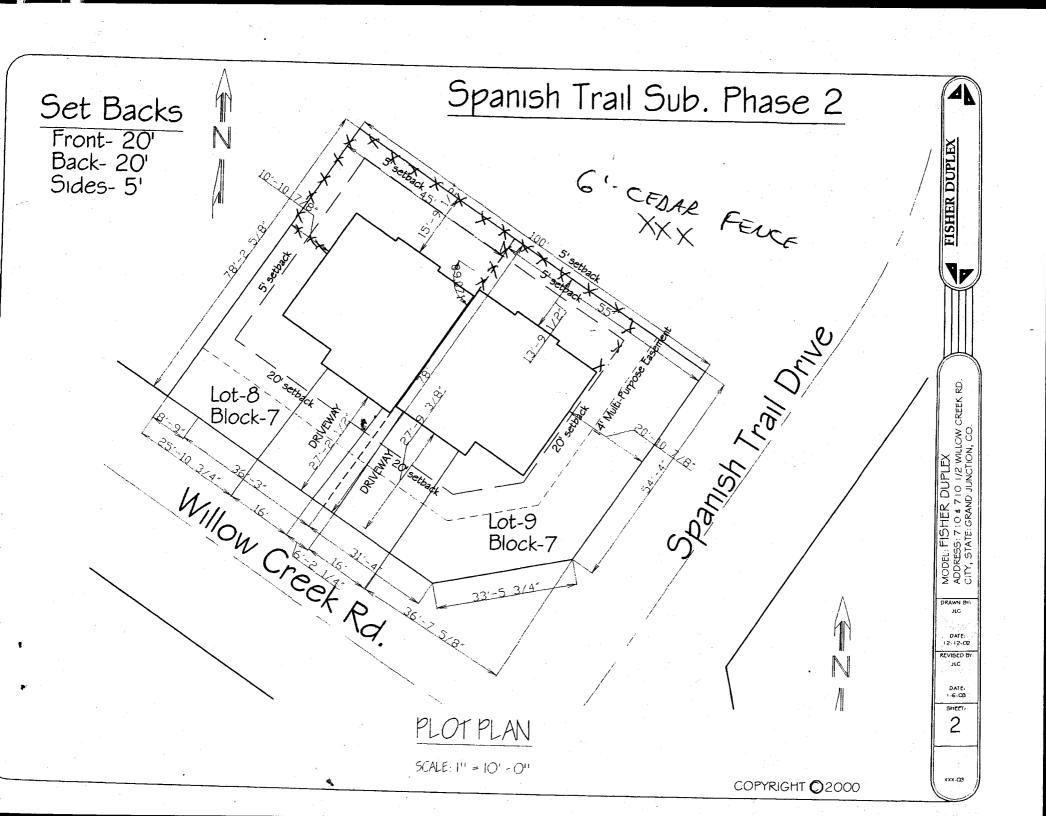

## **☞ THIS SECTION TO BE COMPLETED BY APPLICANT ®**

| PROPERTY ADDRESS 710 WILLOW CR                                                                                                                                                                                                                                                                                                                                                                                                               | ESK RD. & PLOT PLAN                                                                                                                                                                                          |
|----------------------------------------------------------------------------------------------------------------------------------------------------------------------------------------------------------------------------------------------------------------------------------------------------------------------------------------------------------------------------------------------------------------------------------------------|--------------------------------------------------------------------------------------------------------------------------------------------------------------------------------------------------------------|
| TAX SCHEDULE NO 2701-333-06-009                                                                                                                                                                                                                                                                                                                                                                                                              | <del>-</del>                                                                                                                                                                                                 |
| PROPERTY OWNER DAVE FISHER                                                                                                                                                                                                                                                                                                                                                                                                                   | -                                                                                                                                                                                                            |
|                                                                                                                                                                                                                                                                                                                                                                                                                                              | -                                                                                                                                                                                                            |
| OWNER'S PHONE 970-234-7100                                                                                                                                                                                                                                                                                                                                                                                                                   | _                                                                                                                                                                                                            |
| OWNER'S ADDRESS STY COURT RD.                                                                                                                                                                                                                                                                                                                                                                                                                | _                                                                                                                                                                                                            |
| CONTRACTOR SAME                                                                                                                                                                                                                                                                                                                                                                                                                              | _                                                                                                                                                                                                            |
| CONTRACTOR'S PHONE SAME                                                                                                                                                                                                                                                                                                                                                                                                                      | _                                                                                                                                                                                                            |
| CONTRACTOR'S ADDRESS SAME                                                                                                                                                                                                                                                                                                                                                                                                                    |                                                                                                                                                                                                              |
| FENCE MATERIAL CEDAR                                                                                                                                                                                                                                                                                                                                                                                                                         | _                                                                                                                                                                                                            |
| FENCE HEIGHT 6 FT.                                                                                                                                                                                                                                                                                                                                                                                                                           |                                                                                                                                                                                                              |
| all setbacks from property lines, & fence height(s). NO BEHIND THE SIDEWALK.  THIS SECTION TO BE COMPLETED BY COMMU                                                                                                                                                                                                                                                                                                                          |                                                                                                                                                                                                              |
|                                                                                                                                                                                                                                                                                                                                                                                                                                              | NIIT DEVELOPMENT DEPARTMENT STAFF ®                                                                                                                                                                          |
| ZONE PD                                                                                                                                                                                                                                                                                                                                                                                                                                      | SETBACKS: Front from property line (PL) or                                                                                                                                                                   |
| SPECIAL CONDITIONS                                                                                                                                                                                                                                                                                                                                                                                                                           | from center of ROW, whichever is greater.                                                                                                                                                                    |
|                                                                                                                                                                                                                                                                                                                                                                                                                                              | Side from PL Rear from PL                                                                                                                                                                                    |
| Fences exceeding six feet in height require a separate permit from the clot that extends past the rear of the house along the side yard or abuts a the Grand Junction Zoning and Development Code).                                                                                                                                                                                                                                          | Dity/County Building Department. A fence constructed on a corner n alley requires approval from the City Engineer (Section 5-5-5B of                                                                         |
| The owner/applicant must correctly identify all property lines, easemed property's boundaries. Covenants, conditions, restrictions, easement fence(s). The owner/applicant is responsible for compliance with coven easements may be subject to removal at the property owner's sole and approved in this fence permit must be approved, in writing, by the Conditional Conditions in the conditional conditions are conditionally approved. | its and/or rights-of-way may restrict or prohibit the placement of<br>ants, conditions, and restrictions which may apply. Fences built in<br>absolute expense. Any modification of design and/or material as |
| I hereby acknowledge that I have read this application and the information codes, ordinances, laws, regulations, or restrictions which apply. I under include but not necessarily be limited to removal of the fence(s) at the                                                                                                                                                                                                               | erstand that failure to comply shall result in legal action, which may                                                                                                                                       |
| Applicant's Signature                                                                                                                                                                                                                                                                                                                                                                                                                        |                                                                                                                                                                                                              |
| <b>P</b> ^                                                                                                                                                                                                                                                                                                                                                                                                                                   | Date                                                                                                                                                                                                         |
| Community Development's Approval                                                                                                                                                                                                                                                                                                                                                                                                             | Date                                                                                                                                                                                                         |
| City Engineer's Approval (if required)                                                                                                                                                                                                                                                                                                                                                                                                       | Date                                                                                                                                                                                                         |