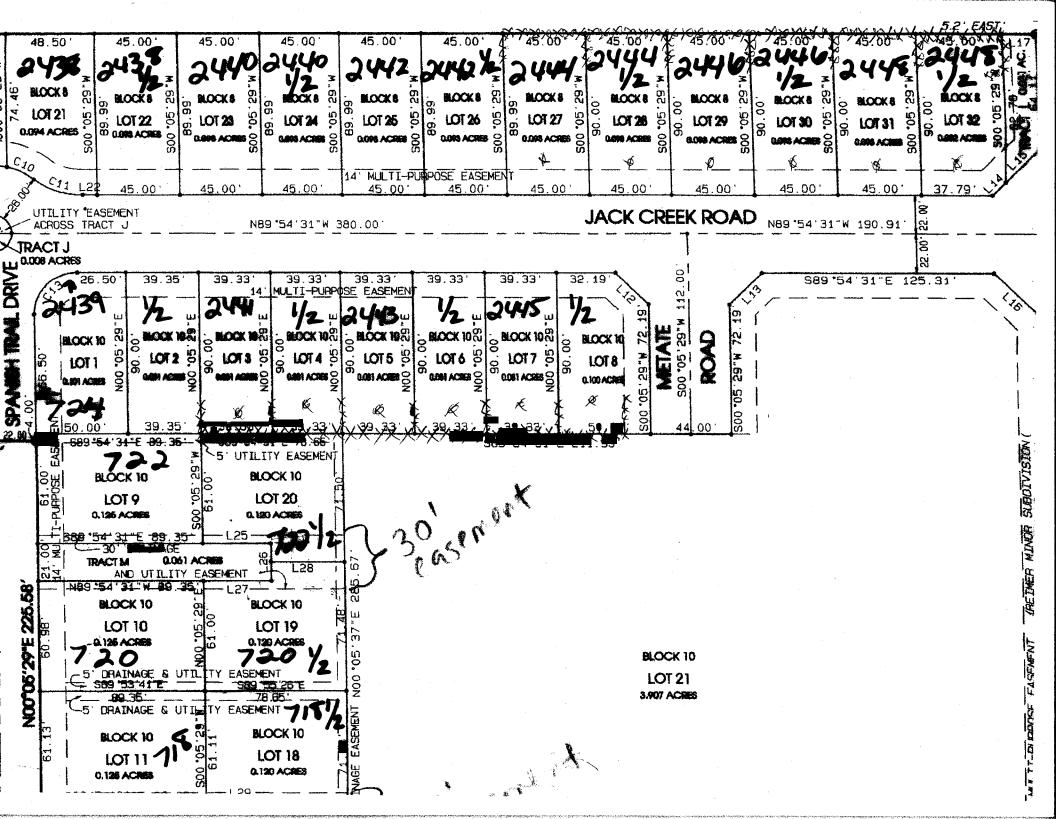

## GRAND JUNCTION COMMUNITY DEVELOPMENT DEPARTMENT

| PROPERTY ADDRESS: 2446 Sack CVRCK.                                                                                                                                                                                                                                                                                                                                                                                                                                                                                                                                                                                                                                        | ♠ PLOT PLAN                                |
|---------------------------------------------------------------------------------------------------------------------------------------------------------------------------------------------------------------------------------------------------------------------------------------------------------------------------------------------------------------------------------------------------------------------------------------------------------------------------------------------------------------------------------------------------------------------------------------------------------------------------------------------------------------------------|--------------------------------------------|
| PROPERTY TAX NO: 2707 - 333 - 38 - 029                                                                                                                                                                                                                                                                                                                                                                                                                                                                                                                                                                                                                                    |                                            |
| subdivision: spanish trail                                                                                                                                                                                                                                                                                                                                                                                                                                                                                                                                                                                                                                                |                                            |
| PROPERTY OWNER: TML                                                                                                                                                                                                                                                                                                                                                                                                                                                                                                                                                                                                                                                       |                                            |
| OWNER'S PHONE:                                                                                                                                                                                                                                                                                                                                                                                                                                                                                                                                                                                                                                                            |                                            |
| OWNER'S ADDRESS:                                                                                                                                                                                                                                                                                                                                                                                                                                                                                                                                                                                                                                                          |                                            |
| CONTRACTOR NAME: Medinas Landscaping                                                                                                                                                                                                                                                                                                                                                                                                                                                                                                                                                                                                                                      |                                            |
| CONTRACTOR'S PHONE: US - 2910                                                                                                                                                                                                                                                                                                                                                                                                                                                                                                                                                                                                                                             |                                            |
| CONTRACTOR'S ADDRESS: 235 1/2 28/246.                                                                                                                                                                                                                                                                                                                                                                                                                                                                                                                                                                                                                                     | See AHAChed                                |
| FENCE MATERIAL & HEIGHT: Tan 5                                                                                                                                                                                                                                                                                                                                                                                                                                                                                                                                                                                                                                            |                                            |
| △ Plot plan must show property lines and property dimensions, all easements, all rights-of-way, all structures, all setbacks from property lines, & fence height(s). NOTE: PROPERTY LINE IS LIKELY ONE FOOT OR MORE BEHIND THE SIDEWALK.                                                                                                                                                                                                                                                                                                                                                                                                                                  |                                            |
|                                                                                                                                                                                                                                                                                                                                                                                                                                                                                                                                                                                                                                                                           |                                            |
| : ( ) HEROLUS SEGULOS TO REGIONAL ETER BY COM                                                                                                                                                                                                                                                                                                                                                                                                                                                                                                                                                                                                                             |                                            |
| zone $\rho_0$                                                                                                                                                                                                                                                                                                                                                                                                                                                                                                                                                                                                                                                             | SETBACKS: Front from property line (PL) or |
| SPECIAL CONDITIONS CAN ONLY have 5'                                                                                                                                                                                                                                                                                                                                                                                                                                                                                                                                                                                                                                       |                                            |
| tan fence                                                                                                                                                                                                                                                                                                                                                                                                                                                                                                                                                                                                                                                                 | Side from PL Rear from PL                  |
|                                                                                                                                                                                                                                                                                                                                                                                                                                                                                                                                                                                                                                                                           |                                            |
| Fences exceeding six feet in height require a separate permit from the City/County Building Department. A fence constructed on a corner lot that extends past the rear of the house along the side yard or abuts an alley requires approval from the City Engineer (Section 4.1.J of the Grand Junction Zoning and Development Code).                                                                                                                                                                                                                                                                                                                                     |                                            |
| The owner/applicant must correctly identify all property lines, easements, and rights-of-way and ensure the fence is located within the property's boundaries. Covenants, conditions, restrictions, easements and/or rights-of-way may restrict or prohibit the placement of fence(s). The owner/applicant is responsible for compliance with covenants, conditions, and restrictions which may apply. Fences built in easements may be subject to removal at the property owner's sole and absolute expense. Any modification of design and/or material as approved in this fence permit must be approved, in writing, by the Community Development Department Director. |                                            |
| I hereby acknowledge that I have read this application and the information and plot plan are correct; I agree to comply with any and all codes, ordinances, laws, regulations, or restrictions which apply. I understand that failure to comply shall result in legal action, which may include but not necessarily be limited to removal of the fence(s) at the owner's cost.                                                                                                                                                                                                                                                                                            |                                            |
| Applicant's Signature                                                                                                                                                                                                                                                                                                                                                                                                                                                                                                                                                                                                                                                     | Date <u> </u>                              |
| Community Development's Approval 4/8/11 May                                                                                                                                                                                                                                                                                                                                                                                                                                                                                                                                                                                                                               | 10h Date 9/14/04                           |
| City Engineer's Approval (if required)                                                                                                                                                                                                                                                                                                                                                                                                                                                                                                                                                                                                                                    | Date                                       |