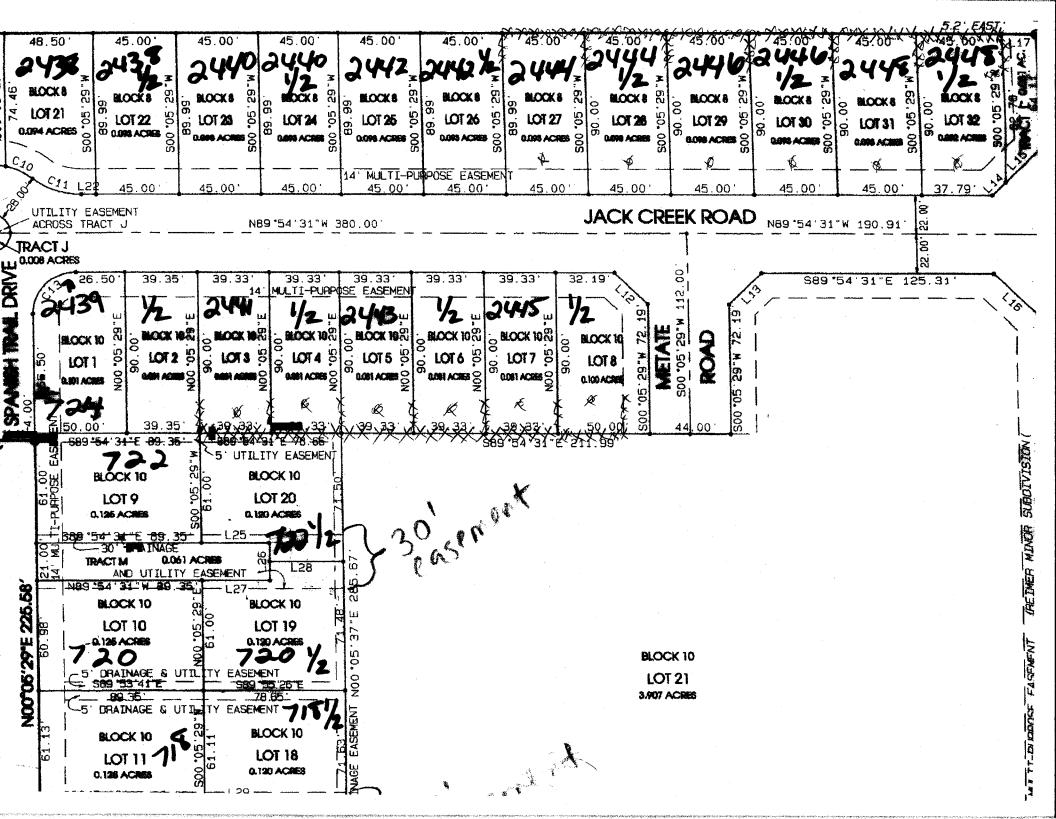

| PROPERTY ADDRESS: 2998 Sack Creak                                                                                                                                                                                                                                                                                                                                                                                                                                                                                                                                                                                                                                         | ♠ PLOT PLAN                                |
|---------------------------------------------------------------------------------------------------------------------------------------------------------------------------------------------------------------------------------------------------------------------------------------------------------------------------------------------------------------------------------------------------------------------------------------------------------------------------------------------------------------------------------------------------------------------------------------------------------------------------------------------------------------------------|--------------------------------------------|
| PROPERTY TAX NO: 2701-333-38-031                                                                                                                                                                                                                                                                                                                                                                                                                                                                                                                                                                                                                                          |                                            |
| subdivision: spanish trail                                                                                                                                                                                                                                                                                                                                                                                                                                                                                                                                                                                                                                                |                                            |
| PROPERTY OWNER: TML Enterprise                                                                                                                                                                                                                                                                                                                                                                                                                                                                                                                                                                                                                                            |                                            |
| OWNER'S PHONE:                                                                                                                                                                                                                                                                                                                                                                                                                                                                                                                                                                                                                                                            |                                            |
| OWNER'S ADDRESS:                                                                                                                                                                                                                                                                                                                                                                                                                                                                                                                                                                                                                                                          |                                            |
| CONTRACTOR NAME: Medinas Land scaping                                                                                                                                                                                                                                                                                                                                                                                                                                                                                                                                                                                                                                     |                                            |
| CONTRACTOR'S PHONE: 245-2910                                                                                                                                                                                                                                                                                                                                                                                                                                                                                                                                                                                                                                              | ,                                          |
| CONTRACTOR'S ADDRESS: 235 / 28/2 x1                                                                                                                                                                                                                                                                                                                                                                                                                                                                                                                                                                                                                                       |                                            |
| FENCE MATERIAL & HEIGHT: 5an 5 Vunl                                                                                                                                                                                                                                                                                                                                                                                                                                                                                                                                                                                                                                       | See AHAChed                                |
| Plot plan must show property lines and property dimensions, all easements, all rights-of-way, all structures, all setbacks from property lines, & fence height(s). NOTE: PROPERTY LINE IS LIKELY ONE FOOT OR MORE BEHIND THE SIDEWALK.                                                                                                                                                                                                                                                                                                                                                                                                                                    |                                            |
|                                                                                                                                                                                                                                                                                                                                                                                                                                                                                                                                                                                                                                                                           |                                            |
| FIRESECTION TO BE COMPLETED BY COMM                                                                                                                                                                                                                                                                                                                                                                                                                                                                                                                                                                                                                                       | UNITY DEVELOPMENT DEPARTMENT STAFFS (***)  |
| zone                                                                                                                                                                                                                                                                                                                                                                                                                                                                                                                                                                                                                                                                      | SETBACKS: Front from property line (PL) or |
| SPECIAL CONDITIONS CAN MUL HAVE                                                                                                                                                                                                                                                                                                                                                                                                                                                                                                                                                                                                                                           | from center of ROW, whichever is greater.  |
| 5' tan fewer                                                                                                                                                                                                                                                                                                                                                                                                                                                                                                                                                                                                                                                              | Side from PL Rear from PL                  |
|                                                                                                                                                                                                                                                                                                                                                                                                                                                                                                                                                                                                                                                                           |                                            |
| Fences exceeding six feet in height require a separate permit from the City/County Building Department. A fence constructed on a corner lot that extends past the rear of the house along the side yard or abuts an alley requires approval from the City Engineer (Section 4.1.J of the Grand Junction Zoning and Development Code).                                                                                                                                                                                                                                                                                                                                     |                                            |
| The owner/applicant must correctly identify all property lines, easements, and rights-of-way and ensure the fence is located within the property's boundaries. Covenants, conditions, restrictions, easements and/or rights-of-way may restrict or prohibit the placement of fence(s). The owner/applicant is responsible for compliance with covenants, conditions, and restrictions which may apply. Fences built in easements may be subject to removal at the property owner's sole and absolute expense. Any modification of design and/or material as approved in this fence permit must be approved, in writing, by the Community Development Department Director. |                                            |
| I hereby acknowledge that I have read this application and the information and plot plan are correct; I agree to comply with any and all codes, ordinances, laws, regulations, or restrictions which apply. I understand that failure to comply shall result in legal action, which may include but not necessarily be limited to removal of the fence(s) at the owner's cost.                                                                                                                                                                                                                                                                                            |                                            |
| Applicant's Signature                                                                                                                                                                                                                                                                                                                                                                                                                                                                                                                                                                                                                                                     | Date 9/04/84                               |
| Community Development's Approval 1/18hc 1/18hc                                                                                                                                                                                                                                                                                                                                                                                                                                                                                                                                                                                                                            | 9/14/07/ Date 9/14/07/                     |
| City Engineer's Approval (if required)                                                                                                                                                                                                                                                                                                                                                                                                                                                                                                                                                                                                                                    | Date                                       |
| VALID FOR SIX MONTHS FROM DATE OF ISSUANCE (Sec<br>(White: Planning) (Yellow: Custo                                                                                                                                                                                                                                                                                                                                                                                                                                                                                                                                                                                       |                                            |