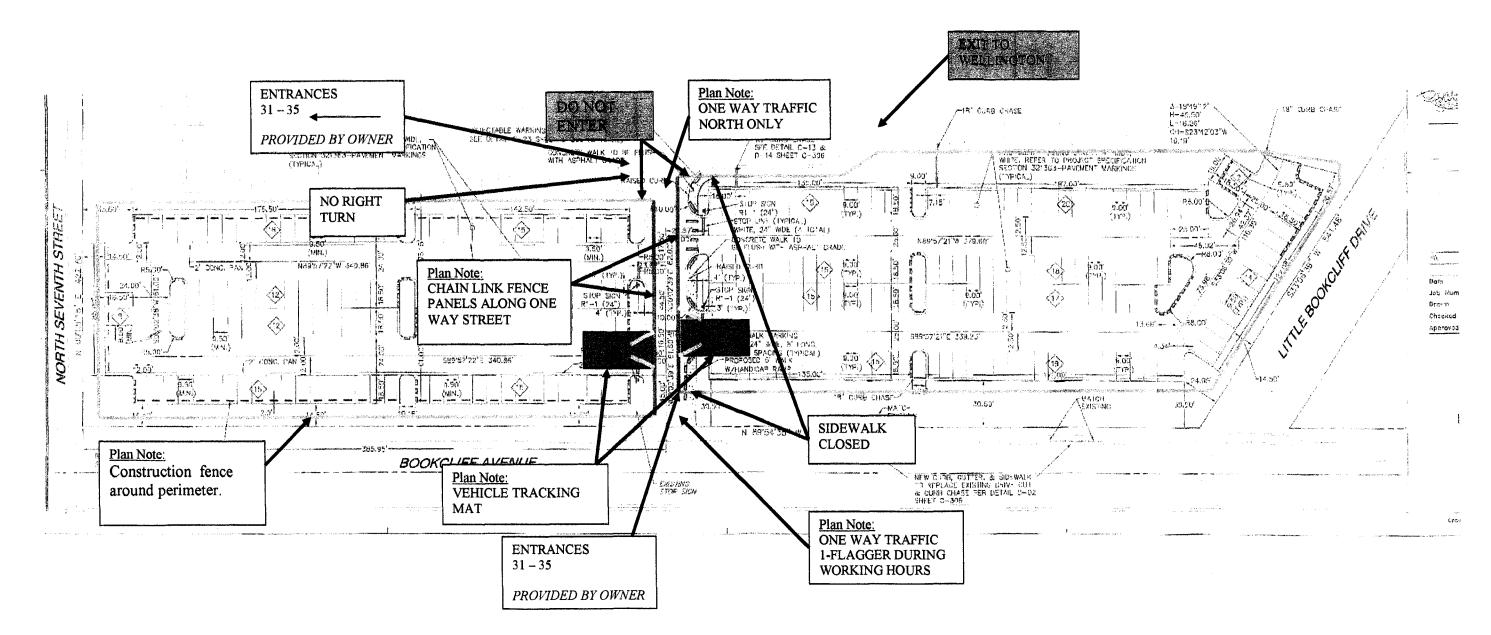

## St. May's Hespiral\* The Regional Medical Center - Carnal Junetica, CCC

## CI # 3 A Fence & Traffic Control Diagram 9/05/06 Road Open with One Traffic to the North Start 9/11/06 Complete 1/02/07