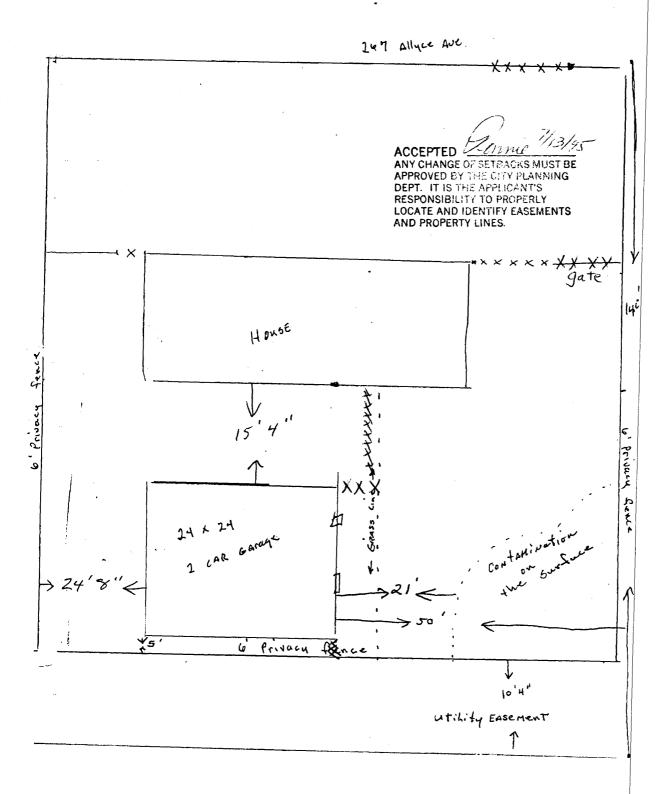

## **Fence Permit**

Public Works & Planning Department 250 North 5th Street **Grand Junction, CO 81501** Phone: (970) 244-1430 FAX: (970) 256-4031

PERMIT # Nº 15584

Fee \$10.00

| Property Address: 267 Allyce Avenue                                                                                                                                                                                                                                                                                                                                                                                                                  |                                                                                                                                                 |
|------------------------------------------------------------------------------------------------------------------------------------------------------------------------------------------------------------------------------------------------------------------------------------------------------------------------------------------------------------------------------------------------------------------------------------------------------|-------------------------------------------------------------------------------------------------------------------------------------------------|
| Property Tax No: 2945 - 25 - 05 - 027                                                                                                                                                                                                                                                                                                                                                                                                                |                                                                                                                                                 |
| Subdivision: <u>Sunland</u> Sub                                                                                                                                                                                                                                                                                                                                                                                                                      |                                                                                                                                                 |
| Property Owner: Hugh D. and Donna R<br>Owner's Telephone: 970-243-8498                                                                                                                                                                                                                                                                                                                                                                               | .Clement                                                                                                                                        |
| Owner's Telephone: 970 - 243 - 8498                                                                                                                                                                                                                                                                                                                                                                                                                  |                                                                                                                                                 |
| Owner's Address: 267 Allyce Avenue, Gri                                                                                                                                                                                                                                                                                                                                                                                                              | Sch., Co. 81503                                                                                                                                 |
| Contractor's Name:                                                                                                                                                                                                                                                                                                                                                                                                                                   |                                                                                                                                                 |
| Contractor's Telephone:                                                                                                                                                                                                                                                                                                                                                                                                                              |                                                                                                                                                 |
| Contractor's Address:                                                                                                                                                                                                                                                                                                                                                                                                                                |                                                                                                                                                 |
| Fence Material & Height: Wood Fence - 6ft.                                                                                                                                                                                                                                                                                                                                                                                                           |                                                                                                                                                 |
| Plot plan must show property lines and property dimensions, all easemes setbacks from property lines, and fence height(s). NOTE: Property line is like                                                                                                                                                                                                                                                                                               |                                                                                                                                                 |
| THIS SECTION TO BE COMPLETED BY PLAI                                                                                                                                                                                                                                                                                                                                                                                                                 | NNING STAFF                                                                                                                                     |
| 0 0                                                                                                                                                                                                                                                                                                                                                                                                                                                  | nt from property line (PL) or                                                                                                                   |
|                                                                                                                                                                                                                                                                                                                                                                                                                                                      | center of ROW, whichever is greater.                                                                                                            |
|                                                                                                                                                                                                                                                                                                                                                                                                                                                      | rom PL Rear from PL                                                                                                                             |
|                                                                                                                                                                                                                                                                                                                                                                                                                                                      |                                                                                                                                                 |
| Fences exceeding six feet in height require a separate permit from the City/County Build ner lot that extends past the rear of the house along the side yard or abuts an alley requided.1.J of the Grand Junction Zoning and Development Code).                                                                                                                                                                                                      |                                                                                                                                                 |
| The owner/applicant must correctly identify all property lines, easements, and rights-of-property's boundaries. Covenants, conditions, restrictions, easements and/or rights-of-vec(s). The owner/applicant is responsible for compliance with covenants, conditions, in easements may be subject to removal at the property owner's sole and absolute experial as approved in this fence permit must be approved, in writing, by the Public Works & | vay may restrict or prohibit the placement of<br>and restrictions which may apply. Fences built<br>nse. Any modification of design and/or mate- |
| I hereby acknowledge that I have read this application and the information and plot plan codes, ordinances, laws, regulations, or restrictions which apply. I understand that failure may include but not necessarily be limited to removal of the fence(s) at the owner's cost.                                                                                                                                                                     | e to comply shall result in legal action, which                                                                                                 |
| Applicant's Signature Jonna R. Clement Planning Approval Bayleen Henderson                                                                                                                                                                                                                                                                                                                                                                           | Date 10-06-08                                                                                                                                   |
| Planning Approval Dayleen Henderson                                                                                                                                                                                                                                                                                                                                                                                                                  |                                                                                                                                                 |
| · ·                                                                                                                                                                                                                                                                                                                                                                                                                                                  | Date Date                                                                                                                                       |