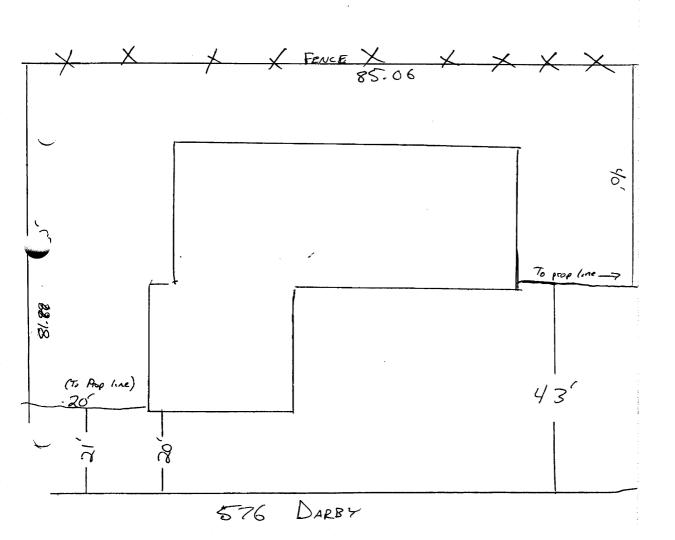

| /                                                                                                                                                                                                                                                                                                                                                                                                                                                                                                                                                                                                                                                                                                                                                                                                                                                                                                                                                                                                                |                                                                                                                                                                    |
|------------------------------------------------------------------------------------------------------------------------------------------------------------------------------------------------------------------------------------------------------------------------------------------------------------------------------------------------------------------------------------------------------------------------------------------------------------------------------------------------------------------------------------------------------------------------------------------------------------------------------------------------------------------------------------------------------------------------------------------------------------------------------------------------------------------------------------------------------------------------------------------------------------------------------------------------------------------------------------------------------------------|--------------------------------------------------------------------------------------------------------------------------------------------------------------------|
| Property Owner: CourTNZY BICKE                                                                                                                                                                                                                                                                                                                                                                                                                                                                                                                                                                                                                                                                                                                                                                                                                                                                                                                                                                                   | LEY / LINDA K LIZE                                                                                                                                                 |
| Owner's Telephone: 970 256-05                                                                                                                                                                                                                                                                                                                                                                                                                                                                                                                                                                                                                                                                                                                                                                                                                                                                                                                                                                                    | 16 LIMOA                                                                                                                                                           |
| Owner's Address: 576 DARBY 1                                                                                                                                                                                                                                                                                                                                                                                                                                                                                                                                                                                                                                                                                                                                                                                                                                                                                                                                                                                     |                                                                                                                                                                    |
| Contractor's Name: LRIGH SIOIN                                                                                                                                                                                                                                                                                                                                                                                                                                                                                                                                                                                                                                                                                                                                                                                                                                                                                                                                                                                   | g / JoRDOH Laight                                                                                                                                                  |
| Contractor's Telephone: 242 7925                                                                                                                                                                                                                                                                                                                                                                                                                                                                                                                                                                                                                                                                                                                                                                                                                                                                                                                                                                                 |                                                                                                                                                                    |
| Contractor's Address: 574 Wort491                                                                                                                                                                                                                                                                                                                                                                                                                                                                                                                                                                                                                                                                                                                                                                                                                                                                                                                                                                                | 172 DR 67 CO 91505                                                                                                                                                 |
| Fence Material & Height: WOOD - 6 FE                                                                                                                                                                                                                                                                                                                                                                                                                                                                                                                                                                                                                                                                                                                                                                                                                                                                                                                                                                             |                                                                                                                                                                    |
| Plot plan must show property lines and property dimensions, all easements, all rights-of-way, all structures, all setbacks from property lines, and fence height(s). NOTE: Property line is likely one foot or more behind the sidewalk.                                                                                                                                                                                                                                                                                                                                                                                                                                                                                                                                                                                                                                                                                                                                                                         |                                                                                                                                                                    |
| THIS SECTION TO BE COMPLETED BY COMMUNITY DEVELOPMENT DEPARTMENT STAFF                                                                                                                                                                                                                                                                                                                                                                                                                                                                                                                                                                                                                                                                                                                                                                                                                                                                                                                                           |                                                                                                                                                                    |
| ZONE_PD                                                                                                                                                                                                                                                                                                                                                                                                                                                                                                                                                                                                                                                                                                                                                                                                                                                                                                                                                                                                          | SETBACKS: Front from property line (PL) or                                                                                                                         |
| SPECIAL CONDITIONS                                                                                                                                                                                                                                                                                                                                                                                                                                                                                                                                                                                                                                                                                                                                                                                                                                                                                                                                                                                               | from center of ROW, whichever is greater.                                                                                                                          |
|                                                                                                                                                                                                                                                                                                                                                                                                                                                                                                                                                                                                                                                                                                                                                                                                                                                                                                                                                                                                                  | Sidefrom PL Rearfrom PL                                                                                                                                            |
|                                                                                                                                                                                                                                                                                                                                                                                                                                                                                                                                                                                                                                                                                                                                                                                                                                                                                                                                                                                                                  |                                                                                                                                                                    |
| Fences exceeding six feet in height require a separate permit from the City/County Building Department. A fence constructed on a corner lot that extends past the rear of the house along the side yard or abuts an alley requires approval from the City Engineer (Section 4.1.J of the Grand Junction Zoning and Development Code).  The owner/applicant must correctly identify all property lines, easements, and rights-of-way and ensure the fence is located within the property's boundaries. Covenants, conditions, restrictions, easements and/or rights-of-way may restrict or prohibit the placement of fence(s). The owner/applicant is responsible for compliance with covenants, conditions, and restrictions which may apply. Fences built in easements may be subject to removal at the property owner's sole and absolute expense. Any modification of design and/or material as approved in this fence permit must be approved, in writing, by the Community Development Department Director. |                                                                                                                                                                    |
| I hereby acknowledge that I have read this application and the infecdes, ordinances, laws, regulations, or restrictions which apply.                                                                                                                                                                                                                                                                                                                                                                                                                                                                                                                                                                                                                                                                                                                                                                                                                                                                             |                                                                                                                                                                    |
| include but not necessarily be limited to removal of the fence(s) at                                                                                                                                                                                                                                                                                                                                                                                                                                                                                                                                                                                                                                                                                                                                                                                                                                                                                                                                             | ormation and plot plan are correct; I agree to comply with any and all understand that failure to comply shall result in legal action, which may the owner's cost. |
| include but not necessarily be limited to removal of the fence(s) at Applicant's Signature                                                                                                                                                                                                                                                                                                                                                                                                                                                                                                                                                                                                                                                                                                                                                                                                                                                                                                                       | understand that failure to comply shall result in legal action, which may                                                                                          |