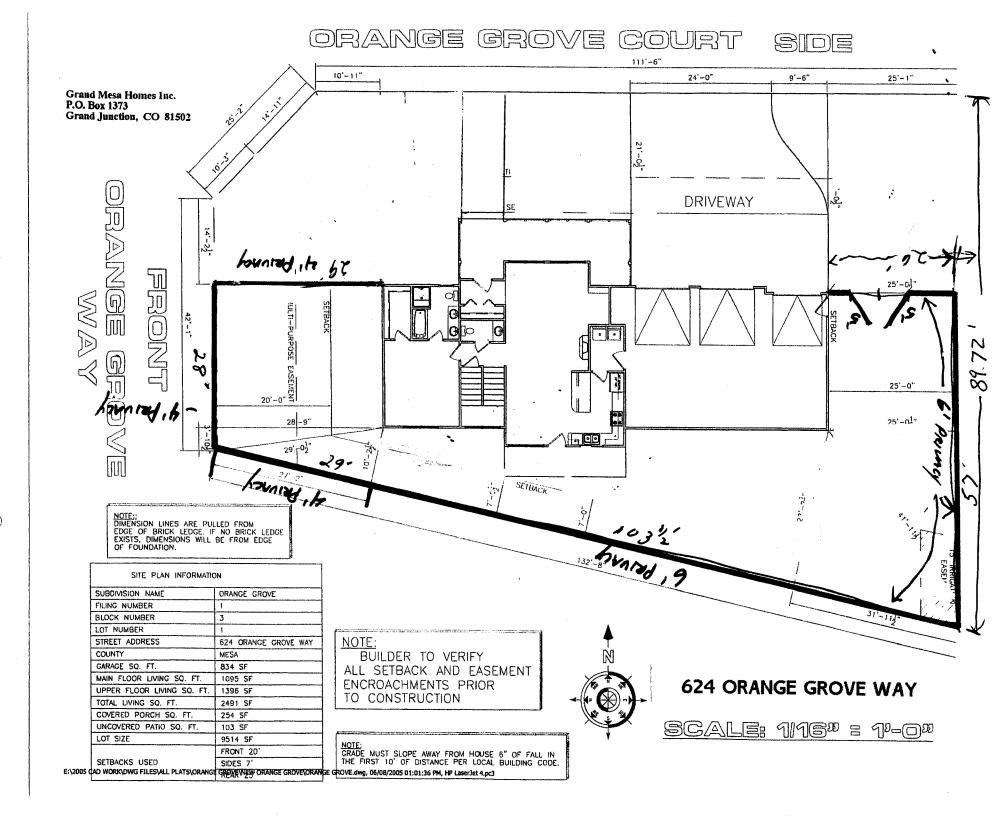

## **GRAND JUNCTION COMMUNITY DEVELOPMENT DEPARTMENT**

| Property Address: 624 ORANGE GROVE WAY                                                                                                                                                                                                                                                                                                                                                                                                                                                                                                                                                                                                                                    |                                                 |
|---------------------------------------------------------------------------------------------------------------------------------------------------------------------------------------------------------------------------------------------------------------------------------------------------------------------------------------------------------------------------------------------------------------------------------------------------------------------------------------------------------------------------------------------------------------------------------------------------------------------------------------------------------------------------|-------------------------------------------------|
| Property Tax No: 2CK3 - 044: 71: 001                                                                                                                                                                                                                                                                                                                                                                                                                                                                                                                                                                                                                                      |                                                 |
| Subdivision: Ora Cal                                                                                                                                                                                                                                                                                                                                                                                                                                                                                                                                                                                                                                                      |                                                 |
| Property Owner: Ba G Excavition a Converte                                                                                                                                                                                                                                                                                                                                                                                                                                                                                                                                                                                                                                |                                                 |
| Owner's Telephone:                                                                                                                                                                                                                                                                                                                                                                                                                                                                                                                                                                                                                                                        |                                                 |
| Owner's Address: 2482 Communce                                                                                                                                                                                                                                                                                                                                                                                                                                                                                                                                                                                                                                            |                                                 |
| Contractor's Name: Bookclift Lence a Vingl                                                                                                                                                                                                                                                                                                                                                                                                                                                                                                                                                                                                                                |                                                 |
| Contractor's Telephone: 216. 7659                                                                                                                                                                                                                                                                                                                                                                                                                                                                                                                                                                                                                                         |                                                 |
| Contractor's Address: 2834 B3/O BC IGJ                                                                                                                                                                                                                                                                                                                                                                                                                                                                                                                                                                                                                                    |                                                 |
| Fence Material & Height: Vinul 4' 4 6'                                                                                                                                                                                                                                                                                                                                                                                                                                                                                                                                                                                                                                    |                                                 |
| Plot plan must show property lines and property dimensions, all easements, all rights-of-way, all structures, all setbacks from property lines, and fence height(s). NOTE: Property line is likely one foot or more behind the sidewalk.                                                                                                                                                                                                                                                                                                                                                                                                                                  |                                                 |
| THIS SECTION TO BE COMPLETED BY COM                                                                                                                                                                                                                                                                                                                                                                                                                                                                                                                                                                                                                                       | MUNITY DEVELOPMENT DEPARTMENT STAFF             |
| ZONE BSF4                                                                                                                                                                                                                                                                                                                                                                                                                                                                                                                                                                                                                                                                 | SETBACKS: Front ZO'_ from property line (PL) or |
| SPECIAL CONDITIONS N/A                                                                                                                                                                                                                                                                                                                                                                                                                                                                                                                                                                                                                                                    | from center of ROW, whichever is greater.       |
|                                                                                                                                                                                                                                                                                                                                                                                                                                                                                                                                                                                                                                                                           | Side from PL Rear from PL                       |
|                                                                                                                                                                                                                                                                                                                                                                                                                                                                                                                                                                                                                                                                           |                                                 |
| Fences exceeding six feet in height require a separate permit from the City/County Building Department. A fence constructed on a corner lot that extends past the rear of the house along the side yard or abuts an alley requires approval from the City Engineer (Section 4.1.J of the Grand Junction Zoning and Development Code).                                                                                                                                                                                                                                                                                                                                     |                                                 |
| The owner/applicant must correctly identify all property lines, easements, and rights-of-way and ensure the fence is located within the property's boundaries. Covenants, conditions, restrictions, easements and/or rights-of-way may restrict or prohibit the placement of fence(s). The owner/applicant is responsible for compliance with covenants, conditions, and restrictions which may apply. Fences built in easements may be subject to removal at the property owner's sole and absolute expense. Any modification of design and/or material as approved in this fence permit must be approved, in writing, by the Community Development Department Director. |                                                 |
| I hereby acknowledge that I have read this application and the information and plot plan are correct; I agree to comply with any and all codes, ordinances, laws, regulations, or restrictions which apply. I understand that failure to comply shall result in legal action, which may include but not necessarily be limited to removal of the fence(s) at the owner's cost.                                                                                                                                                                                                                                                                                            |                                                 |
| Applicant's Signature                                                                                                                                                                                                                                                                                                                                                                                                                                                                                                                                                                                                                                                     | Date 10/27/05.                                  |
| Community Development's Approval <u>Kathy Wal</u>                                                                                                                                                                                                                                                                                                                                                                                                                                                                                                                                                                                                                         | Date 10-27-05                                   |
| City Engineer's Approval (if required)                                                                                                                                                                                                                                                                                                                                                                                                                                                                                                                                                                                                                                    | Date                                            |
|                                                                                                                                                                                                                                                                                                                                                                                                                                                                                                                                                                                                                                                                           |                                                 |