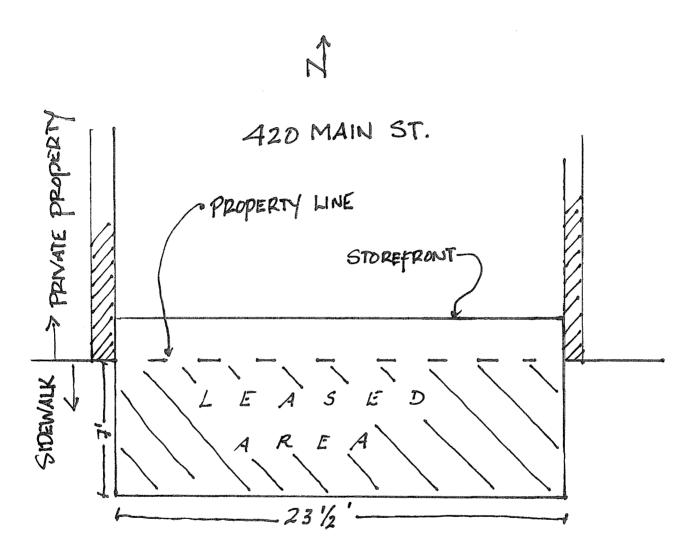

By: Ronald Hegge, Member-Mgr

Agent: Downtown Development Authority

By: Harry M. Weiss, Executive Director

Exhibit A: Proposed Lease Area (include dimensions and a sketch)

The area of sidewalk immediately in front of and abutting 420 Main Street, Grand Junction, CO (Mesa County Parcel Number 2945-143-16-010) more particularly described in the dimensioned sketch below: