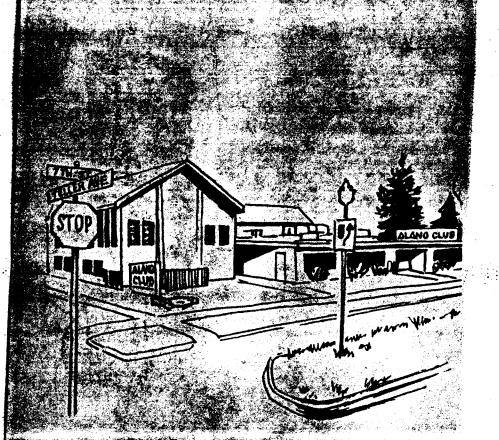

## SIGN PERMIT GRAND JUNCTION PLANNING DEPARTMENT

. :

| BUSINESS NAME: ALANO CLYB                |                                                            |
|------------------------------------------|------------------------------------------------------------|
| BUSINESS ADDRESS: SE Cor. 7th + Teller 1 | 10e. 838 N74                                               |
|                                          |                                                            |
| STREET FRONTAGE: FRONT                   | r. SIDEFT.                                                 |
| BUILDING FRONTAGE: FRONTFT               | r. SIDEFT.                                                 |
| TRAFFIC LANE: FRONT FRONT                | F. SIDEFT.                                                 |
|                                          | RANCE TO GRADE:FT.                                         |
| AREA OF SIGN: 9/3 10 sq. ff SQ. FT. AREA | OF EXISTING SIGNS: 20 SQ. FT.                              |
| TOTAL ALLOWED AREA: FRONTSQ.             | FT. SIDESQ. FT.                                            |
| MVDE OF CICH                             |                                                            |
| TYPE OF SIGN                             | *SKETCH                                                    |
| ON PREMISE ROOF                          | chuck blog.                                                |
| OFF PREMISE FLUSH WALL                   | sign over enti                                             |
| FREE STANDING ILLUMINATED                |                                                            |
| PROJECTING OTHER                         |                                                            |
| comments a sign + trihed to              | 4/1                                                        |
| marquee over entrance                    | 7th Due.                                                   |
|                                          | *Include: Streets, Property Lines, Proposed Sign Location. |
|                                          |                                                            |
| PROPERTY OWNER:                          | Lough Land                                                 |
| ADDRESS: 7 <sup>th</sup>                 | \$ignature                                                 |
| CONTRACTOR: Colo, West Putdon How Co.    |                                                            |
| ADDRESS: \$50 2406                       | APPROVED BY:                                               |
| THONE: 2/12-5718                         | DATE APPROVED:                                             |
|                                          | 1,                                                         |
| C,                                       | FINAL PERMIT                                               |
|                                          | WILL REQUIRE SEPARATE PERMIT                               |
|                                          |                                                            |