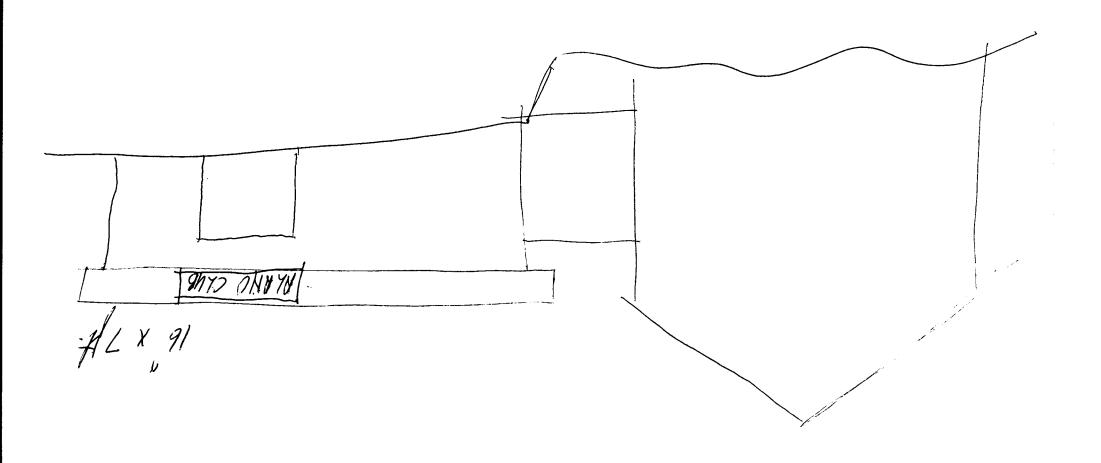

## SIGN PERMIT GRAND JUNCTION PLANNING DEPARTMENT

. :

| BUSINESS NAME: ALANO CLYB                |                                                            |
|------------------------------------------|------------------------------------------------------------|
| BUSINESS ADDRESS: SE Cor. 7th + Teller 1 | 10e. 838 N74                                               |
|                                          |                                                            |
| STREET FRONTAGE: FRONT                   | r. SIDEFT.                                                 |
| BUILDING FRONTAGE: FRONTFT               | r. SIDEFT.                                                 |
| TRAFFIC LANE: FRONT FRONT                | F. SIDEFT.                                                 |
|                                          | RANCE TO GRADE:FT.                                         |
| AREA OF SIGN: 9/3 10 sq. ff SQ. FT. AREA | OF EXISTING SIGNS: 20 SQ. FT.                              |
| TOTAL ALLOWED AREA: FRONTSQ.             | FT. SIDESQ. FT.                                            |
| MVDE OF CICH                             |                                                            |
| TYPE OF SIGN                             | *SKETCH                                                    |
| ON PREMISE ROOF                          | chuck blog.                                                |
| OFF PREMISE FLUSH WALL                   | sign over enti                                             |
| FREE STANDING ILLUMINATED                |                                                            |
| PROJECTING OTHER                         |                                                            |
| comments a sign + trihed to              | 4/1                                                        |
| marquee over entrance                    | 7th Due.                                                   |
|                                          | *Include: Streets, Property Lines, Proposed Sign Location. |
|                                          |                                                            |
| PROPERTY OWNER:                          | Lough Land                                                 |
| ADDRESS: 7 <sup>th</sup>                 | \$ignature                                                 |
| CONTRACTOR: Colo, West Putdon How Co.    |                                                            |
| ADDRESS: \$50 2406                       | APPROVED BY:                                               |
| THONE: 2/12-5718                         | DATE APPROVED:                                             |
|                                          | 1,                                                         |
| C,                                       | FINAL PERMIT                                               |
|                                          | WILL REQUIRE SEPARATE PERMIT                               |
|                                          |                                                            |