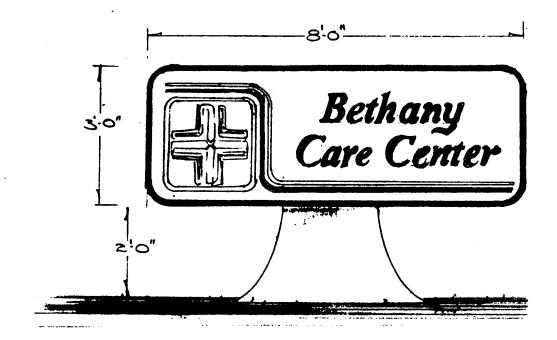

## SIGN PERMIT GRAND JUNCTION PLANNING DEPARTMENT

| BUSINESS NAME: Bothood Care Cen    | ta                                                |  |
|------------------------------------|---------------------------------------------------|--|
| BUSINESS ADDRESS: 2501 Sittle Bo   | obelil Orive                                      |  |
|                                    |                                                   |  |
| STREET FRONTAGE: FRONT 300         | FT. SIDE NA FT.                                   |  |
| BUILDING FRONTAGE: FRONT 225       | FT. SIDE NA FT.                                   |  |
| TRAFFIC LANE: FRONT 2 Senc         | FT. SIDEFT.                                       |  |
| HEIGHT OF SIGN: $5^{-1}$ FT. CLE   | ARANCE TO GRADE:FT.                               |  |
| AREA OF SIGN: 24 SQ. FT. ARE       | A OF EXISTING SIGNS: SQ. FT.                      |  |
| TOTAL ALLOWED AREA: FRONT 4.50 SQ  | . FT. SIDE NA SQ. FT.                             |  |
| TYPE OF SIGN                       |                                                   |  |
| /                                  | *SKETCH                                           |  |
| ON PREMISE ROOF                    |                                                   |  |
| OFF PREMISE FLUSH WALL             | [ ]                                               |  |
| FREE STANDING ILLUMINATED          |                                                   |  |
| PROJECTING OTHER                   | WENT MOTCH                                        |  |
| COMMENTS                           | 2                                                 |  |
|                                    |                                                   |  |
|                                    | *Include: Streets, Property                       |  |
|                                    | Lines, Proposed Sign Location.                    |  |
| 2 H) 10 01                         | $\rho$                                            |  |
| PROPERTY OWNER: Bothers Cano Conta | Signature                                         |  |
| ADDRESS: 2825 Patterson H.         | -                                                 |  |
| CONTRACTOR: Sund function Signs    | $\dots \cap \bigcap \mathcal{U} \cap \mathcal{U}$ |  |
| ADDRESS: 2915 9F. O Cherus         | APPROVED BY: Mill Valle                           |  |
| PHONE: 245 - 2950                  | DATE APPROVED: 1-11-86                            |  |
|                                    | FINAL PERMIT                                      |  |
|                                    | WILL REQUIRE SEPARATE PERMIT                      |  |
|                                    |                                                   |  |

DOUBLE-FACED, LOW-PROFILE, ILI
FACESINORY OR WHITE W/ PAINTED C

\*LOGO & STRIPE-METALIC GRAY

\*COPY- MONARCH BLUE

CARINET: MONARCH BLUE

POLE COVER: TEXTURED & PAINTED