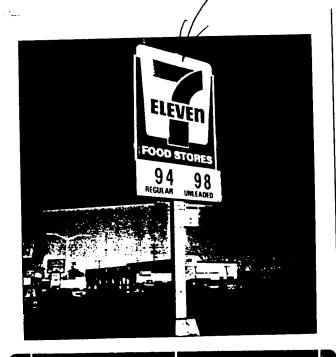

## #22369

459 North Avenue Grand Junction, Colorado

Lot frontage 94' Fifth Avenue 124' North Avenue Building frontage 50' Fifth Avenue 40' North Avenue

Type 80/Gas

Three 4' X 4' Signs