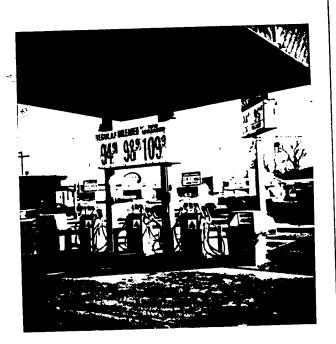

## #22369

459 North Avenue Grand Junction, Colorado

Lot frontage 94' Fifth Avenue 124' North Avenue Building frontage 50' Fifth Avenue 40' North Avenue

Type 80/Gas

Three 4' X 4' Signs