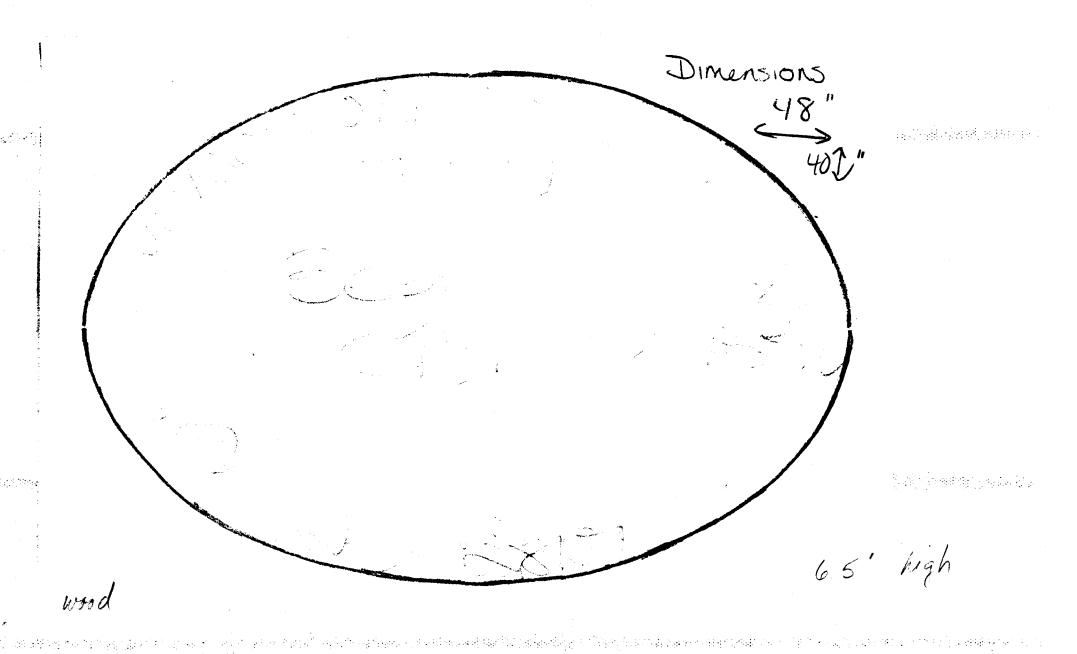

## SIGN PERMIT GRAND JUNCTION PLANNING DEPARTMENT

| BUSINESS NAME: Junctio                            | n Country Ir    | nn BedèB                                                      | cakfast                                      |            |  |  |  |  |
|---------------------------------------------------|-----------------|---------------------------------------------------------------|----------------------------------------------|------------|--|--|--|--|
| BUSINESS ADDRESS: 861                             | Grand Ave       | Grand Jet                                                     | co 8150 I                                    |            |  |  |  |  |
| STREET FRONTAGE: F                                | ront 50         | FT.                                                           | SIDE                                         | FT.        |  |  |  |  |
| BUILDING FRONTAGE: F                              | ront <u>30</u>  | FT.                                                           | SIDE                                         | FT.        |  |  |  |  |
| TRAFFIC LANE: F                                   | RONT            | FT.                                                           | SIDE                                         | FT.        |  |  |  |  |
| HEIGHT OF SIGN: 617:                              | <u></u>         | CLEARANCE TO                                                  | GRADE:                                       | FT.        |  |  |  |  |
| AREA OF SIGN: /3                                  | SQ. FT.         | AREA OF EXIS                                                  | STING SIGNS:                                 | SQ. FT.    |  |  |  |  |
| TOTAL ALLOWED AREA: F                             |                 |                                                               |                                              |            |  |  |  |  |
| TYPE OF SIGN                                      |                 |                                                               |                                              |            |  |  |  |  |
| TIFE OF                                           | BIGN            |                                                               | *SKETCH                                      |            |  |  |  |  |
| XON PREMISE                                       | ROOF            |                                                               | Granc)                                       |            |  |  |  |  |
| OFF PREMISE                                       | FLUSH WAL       | L Picks                                                       | > दुर्ग                                      | 7          |  |  |  |  |
| FREE STANDING                                     | ILLUMINAT       | ED Z                                                          |                                              | 1 34       |  |  |  |  |
| PROJECTING                                        | 35-1-1          |                                                               |                                              |            |  |  |  |  |
| COMMENTS Property line                            | fon             | House                                                         |                                              |            |  |  |  |  |
| Corner at 9th St.  Lines, Proposed Sign Location. |                 |                                                               |                                              |            |  |  |  |  |
| Corner at 9th St                                  | *Inclu<br>Lines | *Include: Streets, Property<br>Lines, Proposed Sign Location. |                                              |            |  |  |  |  |
|                                                   |                 |                                                               |                                              |            |  |  |  |  |
| PROPERTY OWNER: There                             | sa Bloom        | K                                                             | Justy Que                                    | (D_        |  |  |  |  |
| ADDRESS: 860 Gra                                  |                 | Signature                                                     |                                              |            |  |  |  |  |
| CONTRACTOR: Grand Jef.                            |                 | <u></u> 1                                                     |                                              |            |  |  |  |  |
| ADDRESS: 29/5 Hill                                |                 | APPROVED BY: Lina                                             |                                              |            |  |  |  |  |
| NE: 245-2956                                      | <del></del>     | DATE APPROVED: 3-22-80                                        |                                              |            |  |  |  |  |
| 'NE:                                              | DATE            | APPROVED: 3 2                                                 | <u>C                                    </u> |            |  |  |  |  |
|                                                   |                 | FINA                                                          | L PERMIT                                     |            |  |  |  |  |
| 118                                               |                 | WILI                                                          | REQUIRE SEPAR                                | ATE PERMIT |  |  |  |  |