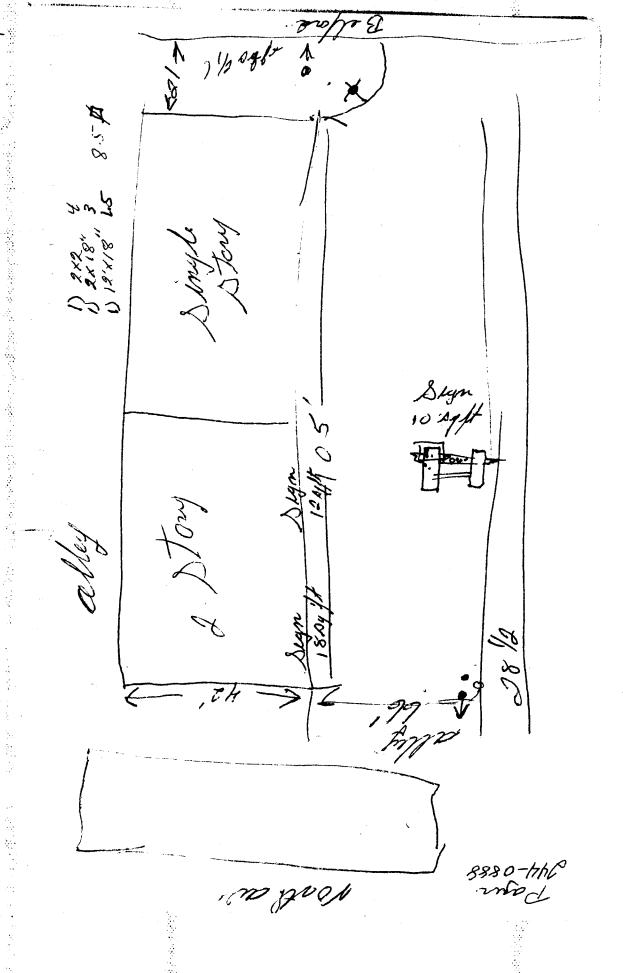

## SIGN PERMIT GRAND JUNCTION PLANNING DEPARTMENT

| BUSINESS NAME: Pow                                                                                                                                             | ell Building   |                      |                                  |                               |  |  |  |  |
|----------------------------------------------------------------------------------------------------------------------------------------------------------------|----------------|----------------------|----------------------------------|-------------------------------|--|--|--|--|
| BUSINESS ADDRESS: 28                                                                                                                                           | 150 Belford    | ,<br>                |                                  |                               |  |  |  |  |
| STREET FRONTAGE:                                                                                                                                               | FRONT 284 M    | <i>/20</i> FT.       | SIDE Bel                         | ford 115 pt.                  |  |  |  |  |
| BUILDING FRONTAGE:                                                                                                                                             | FRONTFT        |                      | SIDE                             | FT.                           |  |  |  |  |
| TRAFFIC LANE:                                                                                                                                                  | FRONT          | PRONTFT.             |                                  | FT.                           |  |  |  |  |
| HEIGHT OF SIGN:                                                                                                                                                | FT.            | CLEARANC             | E TO GRADE:                      | FT.                           |  |  |  |  |
| area of sign: $87+5.5$ sq. ft. area of existing signs: $8$ sq. ft.                                                                                             |                |                      |                                  |                               |  |  |  |  |
| TOTAL ALLOWED AREA:                                                                                                                                            | front 90       | sq. ft.              | side 8                           | 6 sq. ft.                     |  |  |  |  |
| TYPE C                                                                                                                                                         | F SIGN         |                      | *SKE1                            | сн                            |  |  |  |  |
| ON PREMISE                                                                                                                                                     | ROOF           |                      | - 44.1                           | ,                             |  |  |  |  |
| OFF PREMISE                                                                                                                                                    | FLUSH WALL     |                      | See attached                     |                               |  |  |  |  |
| FREE STANDING                                                                                                                                                  | ILLUMIN        | ATED                 |                                  |                               |  |  |  |  |
| PROJECTING                                                                                                                                                     | OTHER          |                      |                                  |                               |  |  |  |  |
| COMMENTS FRESTUNDING                                                                                                                                           | sign ment be   | 15"                  |                                  |                               |  |  |  |  |
| COMMENTS Fasstanding Sigh mest be 15"  Lach from inkresschin of 28" of Belford  einles air space meintaines between 36" of 72"  Lines, Proposed Sign Location. |                |                      |                                  |                               |  |  |  |  |
| cirles air space mountain                                                                                                                                      | en Between 36" | *آء " <sup>*II</sup> | nclude: Street<br>ines, Proposed | s, Property<br>Sign Location. |  |  |  |  |
| PROPERTY OWNER: frop.                                                                                                                                          | Manage ment Co |                      | Randy ale                        | mature                        |  |  |  |  |
| ADDRESS: 9/7 Main                                                                                                                                              |                |                      | , 54                             | ,                             |  |  |  |  |
| CONTRACTOR: Grand                                                                                                                                              | Jet Sign & Ne  |                      |                                  |                               |  |  |  |  |
| ADDRESS: 29/5 Hill Av. APPROVED BY: June APPROVED BY:                                                                                                          |                |                      |                                  |                               |  |  |  |  |
| )NE: <u>245-2950</u> DATE APPROVED: <u>3-22-38</u>                                                                                                             |                |                      |                                  |                               |  |  |  |  |
|                                                                                                                                                                |                |                      | FINAL PERMIT                     |                               |  |  |  |  |
| WILL REQUIRE SEPARATE PERMIT                                                                                                                                   |                |                      |                                  |                               |  |  |  |  |
|                                                                                                                                                                |                |                      |                                  |                               |  |  |  |  |