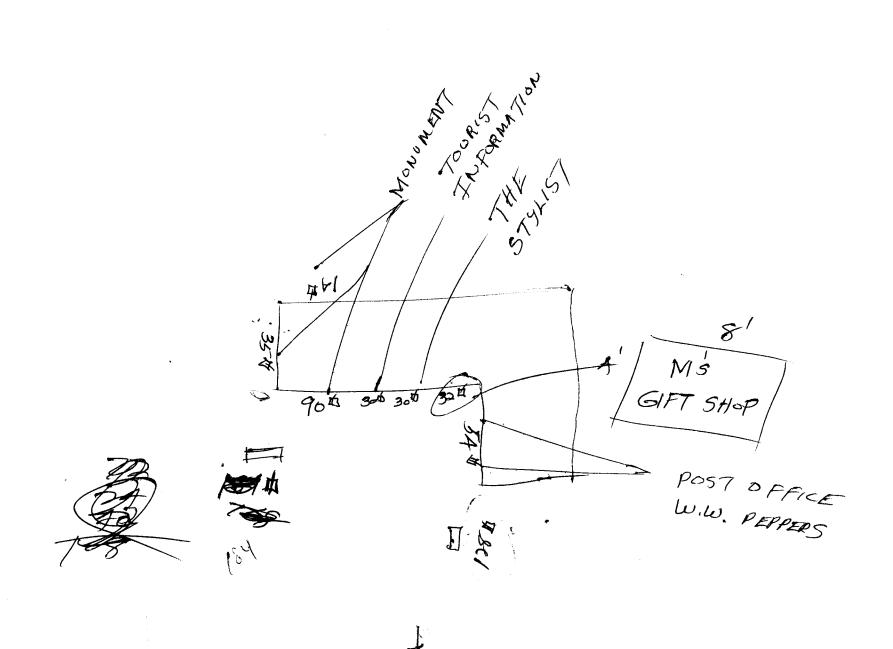

| landa an an Anna an Air an<br>Air an Air an A |                            | an a |                                                  | al de la companya de<br>La companya de la comp |  |
|-------------------------------------------------------------------------------------------------------------------------------------------------------------------------------------------------------------------------------------|----------------------------|------------------------------------------|--------------------------------------------------|------------------------------------------------------------------------------------------------------------------------------------------------------------------------------------------------------------------------------------|--|
| DATE SUBMITTED: March 29, 1989                                                                                                                                                                                                      |                            |                                          | PERMIT #                                         |                                                                                                                                                                                                                                    |  |
| See 5/24/89                                                                                                                                                                                                                         |                            |                                          | FEE $50^{\circ}$                                 |                                                                                                                                                                                                                                    |  |
| - 3/15/89                                                                                                                                                                                                                           |                            | PERMIT                                   | MENT                                             |                                                                                                                                                                                                                                    |  |
| BUSINESS NAME:<br>BUSINESS ADDRESS:                                                                                                                                                                                                 | formation Co.<br>59 Horyón | nter<br>Drive                            |                                                  |                                                                                                                                                                                                                                    |  |
| STREET FRONTAGE:                                                                                                                                                                                                                    | FRONT                      | FT.                                      | SIDE                                             | FT.                                                                                                                                                                                                                                |  |
| BUILDING FRONTAGE:                                                                                                                                                                                                                  | North<br>Front <u>300</u>  | FT.                                      | FAST<br>SIDE                                     | <u>/50                                    </u>                                                                                                                                                                                     |  |
| TRAFFIC LANE:                                                                                                                                                                                                                       | FRONT                      | FT.                                      | SIDE                                             | <b></b> ft.                                                                                                                                                                                                                        |  |
| HEIGHT OF SIGN:]                                                                                                                                                                                                                    | <u>4.5 </u> ft.            | CLEARANCE                                | TO GRADE:                                        | <u> </u>                                                                                                                                                                                                                           |  |
| AREA OF SIGN: <u>30</u>                                                                                                                                                                                                             | SQ. FT.                    | AREA OF EX                               | ISTING SIGNS:                                    | <u>170</u> SQ. FT.                                                                                                                                                                                                                 |  |
| TOTAL ALLOWED AREA:                                                                                                                                                                                                                 | FRONT 450                  | SQ. FT.                                  | SIDE //                                          | SQ. FT.                                                                                                                                                                                                                            |  |
| TYPE OF SIGN                                                                                                                                                                                                                        |                            |                                          | *SKETCH                                          |                                                                                                                                                                                                                                    |  |
| FREE STANDING                                                                                                                                                                                                                       |                            |                                          | 1-1-1                                            |                                                                                                                                                                                                                                    |  |
| <br>PROJECTING                                                                                                                                                                                                                      | OTHER                      |                                          |                                                  |                                                                                                                                                                                                                                    |  |
| COMMENTS                                                                                                                                                                                                                            |                            | <u> </u>                                 |                                                  |                                                                                                                                                                                                                                    |  |
|                                                                                                                                                                                                                                     | <u></u>                    |                                          | lude: Streets<br>es, Proposed                    |                                                                                                                                                                                                                                    |  |
| PROPERTY OWNER:                                                                                                                                                                                                                     |                            |                                          | formes a. (<br>Sign                              | ature                                                                                                                                                                                                                              |  |
| CONTRACTOR:                                                                                                                                                                                                                         | function Signer            | tollan                                   |                                                  |                                                                                                                                                                                                                                    |  |
| ADDRESS: <u>2915</u> 91.<br>PHONE: 2A5-295                                                                                                                                                                                          | W avenue                   | APP<br>DA1                               | PROVED BY: <u>하</u> 고<br>Pe approved: ( <u>)</u> | Ende Weste                                                                                                                                                                                                                         |  |
|                                                                                                                                                                                                                                     |                            |                                          | <u>-</u>                                         | 4×()()()()()                                                                                                                                                                                                                       |  |
|                                                                                                                                                                                                                                     |                            |                                          | NAL PERMIT                                       |                                                                                                                                                                                                                                    |  |
|                                                                                                                                                                                                                                     |                            | WI                                       | LL REQUIRE SE                                    | PARATE PERMIT                                                                                                                                                                                                                      |  |
|                                                                                                                                                                                                                                     |                            |                                          |                                                  |                                                                                                                                                                                                                                    |  |
|                                                                                                                                                                                                                                     |                            |                                          |                                                  |                                                                                                                                                                                                                                    |  |