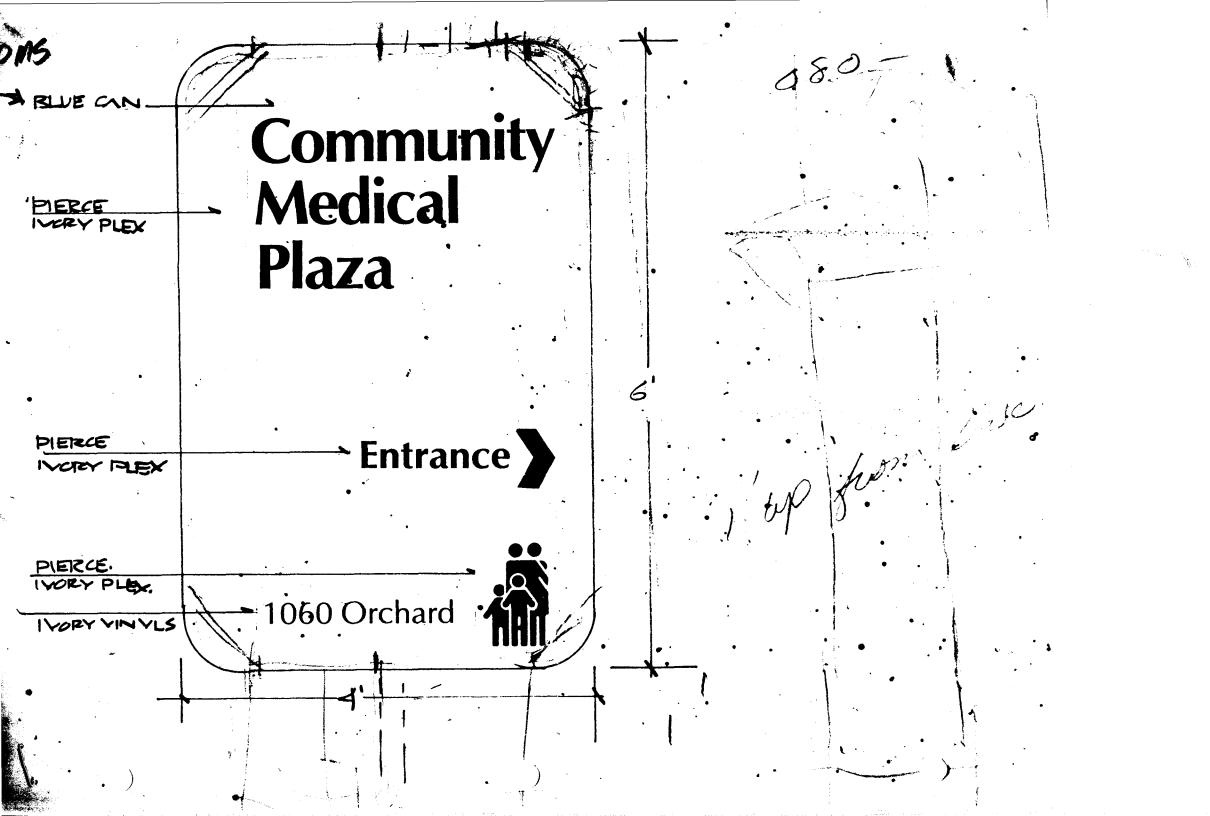

## SIGN PERMIT

GRAND JUNCTION PLANNING DEPARTMENT

| BUSINESS NAME: Community Medic                                                                                                        | AL PLA       | 2. A                           |                                       |
|---------------------------------------------------------------------------------------------------------------------------------------|--------------|--------------------------------|---------------------------------------|
| BUSINESS ADDRESS: 1040 Orchard                                                                                                        |              |                                |                                       |
| STREET FRONTAGE: 225 FRONT 3/8                                                                                                        |              | SIDE                           | FT.                                   |
| BUILDING FRONTAGE (396) FRONT 198                                                                                                     | FT.          |                                | FT.                                   |
| TRAFFIC LANE: FRONT                                                                                                                   | FT.          | SIDE                           | •                                     |
| ,                                                                                                                                     |              | TO GRADE:                      | · · · · · · · · · · · · · · · · · · · |
|                                                                                                                                       |              |                                | <del></del>                           |
| AREA OF SIGN: 24 SQ. FT.  TOTAL ALLOWED AREA: FRONT 493                                                                               | SQ. FT.      | SIDE                           | SQ. FT.                               |
| BILLY 396                                                                                                                             |              |                                |                                       |
| TYPE OF SIGN                                                                                                                          |              | *SKETCH                        | i                                     |
| ON PREMISE ROOF  OFF PREMISE FLUSH WALL  FREE STANDING TILLUMINAT  PROJECTING OTHER  COMMENTS ASSUMING EXAMY SIZE A Flush  WALL - THE | YED          | clude: Streets, es, Proposed S |                                       |
| PROPERTY OWNER: Community Mediant Pla<br>ADDRESS: 1060 Oschaed                                                                        | 92 n Bu      | Signa                          | ture                                  |
| CONTRACTOR: GEARD JUNETION SIGN-1                                                                                                     | <u>Ve</u> on |                                | ,                                     |
| ADDRESS: 2915 N.CC                                                                                                                    | APP          | ROVED BY: <u>An</u>            | rich Westzel                          |
| )NE: <u>245-2950</u>                                                                                                                  | DAT          | 'E APPROVED:                   | 7/26/89                               |
| Contractor # 289029<br>Brinkley Elec. #38                                                                                             |              | NAL PERMIT                     | PARATE PERMIT                         |