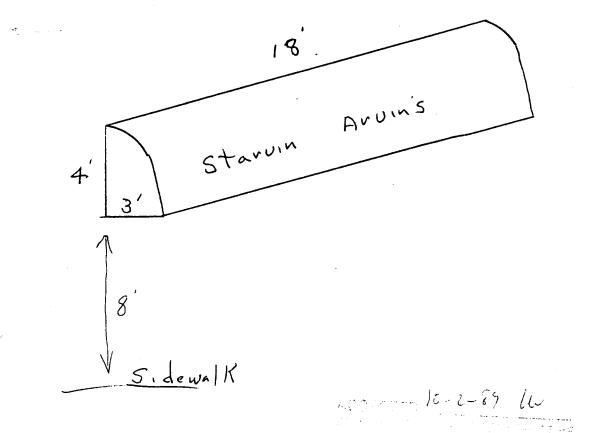

| DATE SUBMITTED: 10-2-89                                           | PERMIT #                                                      |
|-------------------------------------------------------------------|---------------------------------------------------------------|
| TAX SCHEDULE #:                                                   | FEE 4500                                                      |
| 2995-153-00016 SIGN PERMIT<br>GRAND JUNCTION PLANNING DEPARTMENT  |                                                               |
| BUSINESS NAME: Stavuin Arvin's<br>BUSINESS ADDRESS: 2561 Broadway |                                                               |
| BUSINESS ADDRESS: 2561 Broadway                                   |                                                               |
| STREET FRONTAGE: FRONT # 694 F                                    | T. SIDEFT.                                                    |
| BUILDING FRONTAGE: FRONT <u>240</u> F                             | T. SIDEFT.                                                    |
| TRAFFIC LANE: FRONT 4                                             | T. SIDEFT.                                                    |
| HEIGHT OF SIGN: <u>8</u> FT. CLEA                                 | RANCE TO GRADE:FT.                                            |
| AREA OF SIGN: <u>32</u> SQ. FT. AREA                              | OF EXISTING SIGNS:SQ. FT.                                     |
| TOTAL ALLOWED AREA: FRONT <u>1041</u> sq.                         | FT. SIDESQ. FT.                                               |
| TYPE OF SIGN                                                      | * OV EMOU                                                     |
| ON PREMISE                                                        | *SKETCH<br>SEE AMACHED                                        |
|                                                                   |                                                               |
| OFF PREMISE FLUSH WALL FREE STANDING ILLUMINATED                  |                                                               |
| PROJECTING THEOMINATED                                            |                                                               |
| COMMENTS AUNIG Rublacing Excepty                                  |                                                               |
| Avvin's Signage with Sym                                          |                                                               |
| Amount                                                            | *Include: Streets, Property<br>Lines, Proposed Sign Location. |
| ADDRESS: 2561 Brach                                               | Jon Onthe #28904<br>Signature                                 |
| CONTRACTOR: CANUAS Products Co                                    | APPROVED BY: And Litze KG                                     |
| ADDRESS: 58825 Rd GJ, Co                                          | APPROVED BY: And Littze 19                                    |
| PHONE: 242-1453                                                   | DATE APPROVED: 10-2-69                                        |
|                                                                   | FINAL PERMIT<br>WILL REQUIRE SEPARATE PERMIT                  |