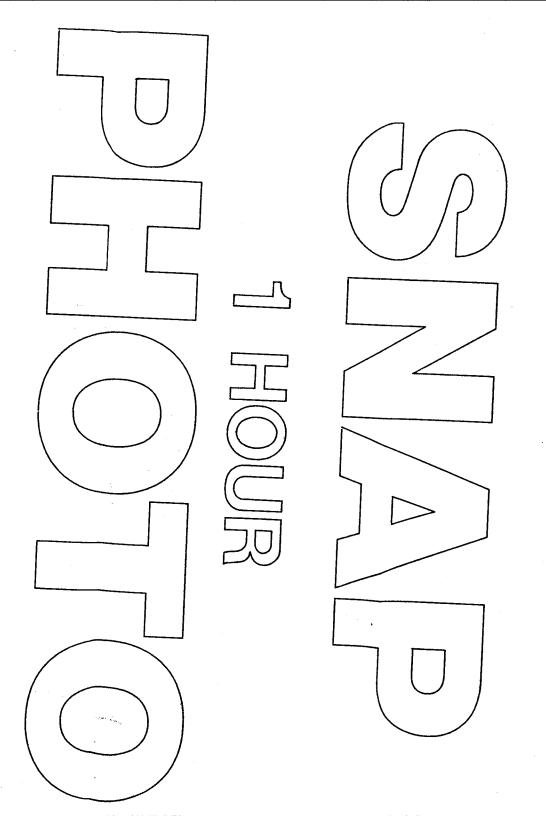

| DATE SUBMITTED: 4-27-90                                                                                           | PERMIT #                                                                            |
|-------------------------------------------------------------------------------------------------------------------|-------------------------------------------------------------------------------------|
|                                                                                                                   | FEE 500                                                                             |
| SIGN PERI                                                                                                         | MT TAXSOH # 2945 14316 006<br>DEPARTMENT                                            |
| business name: SNAP Photo -                                                                                       | 241 -9425                                                                           |
| BUSINESS ADDRESS: 137 N. 5 <sup>74</sup>                                                                          |                                                                                     |
| STREET FRONTAGE: Rood FRONT 40 F BUILDING FRONTAGE: FRONT 24 F TRAFFIC LANE: FRONT 4 F HEIGHT OF SIGN: 4 FT. CLEA | T.48 SIDE 17.5 PT. 35                                                               |
| total allowed area: front 60 sq.                                                                                  | FT. SIDE <u>/50</u> SQ. FT.                                                         |
| TYPE OF SIGN  ON PREMISE ROOF  OFF PREMISE FLUSH WALL  FREE STANDING ILLUMINATED  PROJECTING OTHER  COMMENTS      | *SKETCH  STA  100'  17.5'  Signage  Signage                                         |
| PROPERTY OWNER: Cummunity Office Investors                                                                        | *Include: Streets, Property Lines, Proposed Sign Location.  Ballua Jellua Signature |