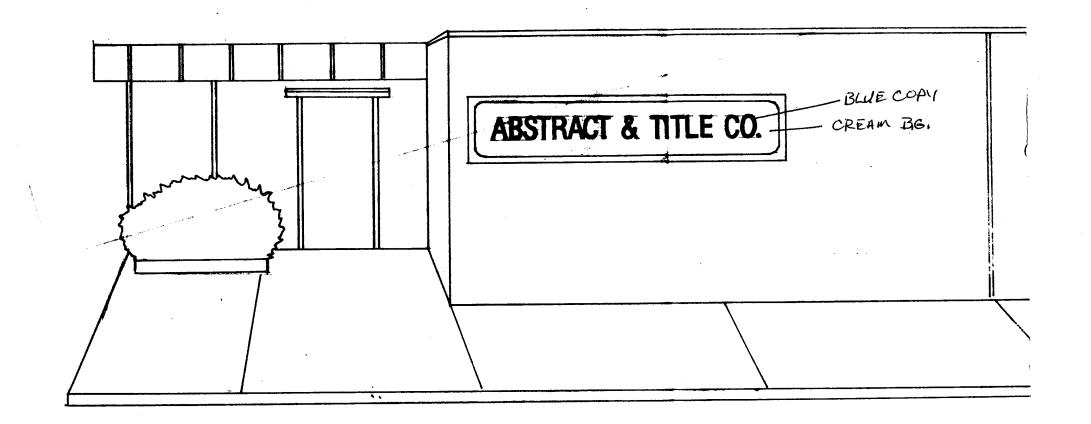

## SIGN PERMIT >

GRAND JUNCTION PLANNING DEPARTMENT

| BUSINESS NAME: ABSTRACT & TITLE CO.                        |             |
|------------------------------------------------------------|-------------|
| BUSINESS ADDRESS: 205 1. 41/h                              |             |
| STREET FRONTAGE: 4 FRONT 15/25 FT. SIDE 150                | FT.         |
| BUILDING FRONTAGE: FRONT                                   | FT.         |
| TRAFFIC LANE: FRONT Z FT. SIDE Z                           | FT.         |
| HEIGHT OF SIGN: 10 FT. CLEARANCE TO GRADE: 7               | FT.         |
| AREA OF SIGN: 36 SQ. FT. AREA OF EXISTING SIGNS 250.       | FT.         |
| TOTAL ALLOWED AREA: FRONT 250 SQ. FT. SIDESQ. 1            | FT.         |
| TYPE OF SIGN                                               |             |
| *SKETCH<br>ROOD                                            |             |
| Ø ON PREMISE ☐ ROOF                                        |             |
| ☐OFF PREMISE                                               | . 1         |
| FREE STANDING SILLUMINATED                                 | {           |
| PROJECTING OTHER                                           |             |
| COMMENTS ON 15 TIME AND SHANDING SAME DONG                 |             |
| lood are frontial                                          |             |
| *Include: Streets, Property<br>Lines, Proposed Sign Locat: |             |
| which the                                                  |             |
| PROPERTY OWNER: AUC)  Signature  Signature                 | <del></del> |
| ADDRESS: 205 NTH ATH Signature                             |             |
| CONTRACTOR: WESTERN NEON CO.                               | /           |
| ADDRESS: 2495 INDUSTRIAL BLD. APPROVED BY: KANY MIT        | nu          |
| PHONE: 242-7843 DATE APPROVED: 10/19/90                    |             |
| FINAL PERMIT                                               |             |
| WILL REQUIRE SEPARATE PERM                                 | TIN         |
|                                                            |             |
|                                                            |             |