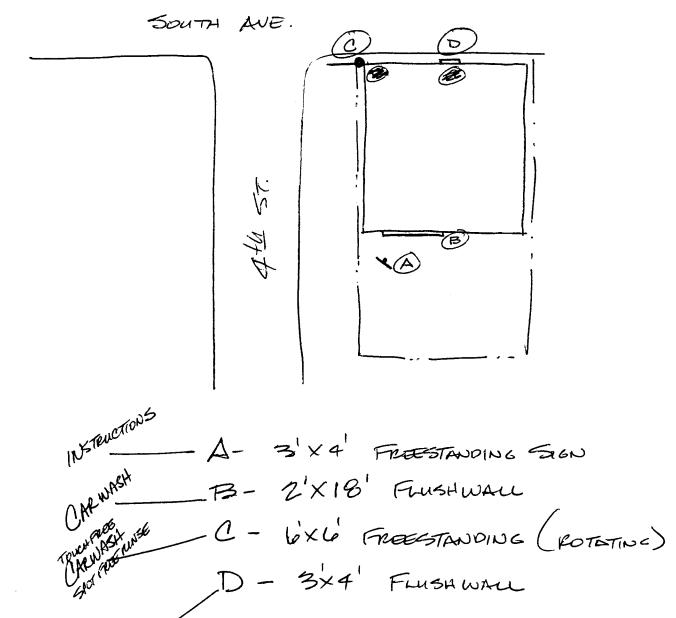

| DATE SUBMITTED: 5-3-90                                  | PERMIT #                                                      |
|---------------------------------------------------------|---------------------------------------------------------------|
| TAX SCHEDULE #: 2945-143-38-017                         | FEE                                                           |
| SIGN PERMIT                                             |                                                               |
| GRAND JUNCTION PLANNING DEPARTMENT                      |                                                               |
| BUSINESS NAME: SCOTTY CAR WASH                          |                                                               |
| BUSINESS ADDRESS: 405 PITICIN                           |                                                               |
| BOOTRESS REPORTED.                                      |                                                               |
| STREET FRONTAGE: FRONT                                  | FT. SIDE <u>50</u> FT.                                        |
| BUILDING FRONTAGE: FRONT 56                             | FT. SIDE 50 FT.                                               |
| traffic lane: front 2                                   | FT. SIDE 2 FT.                                                |
| HEIGHT OF SIGN: 8 FT. CLEARANCE TO GRADE: 4 FT.         |                                                               |
| AREA OF SIGN: 2 SQ. FT. AREA OF EXISTING SIGNS: SQ. FT. |                                                               |
| TOTAL ALLOWED AREA: FRONT SO                            | Q. FT. SIDESQ. FT.                                            |
| MUDE OF CICH                                            |                                                               |
| TYPE OF SIGN                                            | *SKETCH                                                       |
| ON PREMISE ROOF                                         | SEE ATTACHED                                                  |
| OFF PREMISE FLUSH WALL                                  |                                                               |
| FREE STANDING ILLUMINATED                               | SION (D)                                                      |
| PROJECTING OTHER                                        | 3(00)                                                         |
| COMMENTS                                                |                                                               |
|                                                         |                                                               |
|                                                         | *Include: Streets, Property<br>Lines, Proposed Sign Location. |
| SCOTTY INVESTMENT                                       | $\sim 100$                                                    |
| PROPERTY OWNER:                                         | pl M                                                          |
| ADDRESS: 405 PITICIN                                    | Signature                                                     |
| CONTRACTOR: BUOS SIGNS                                  |                                                               |
| ADDRESS: 1055 UTE                                       | APPROVED BY: Karkell Marie                                    |
| PHONE: 245-7700                                         | DATE APPROVED: 5/3/90                                         |
|                                                         |                                                               |
|                                                         | FINAL PERMIT                                                  |
|                                                         | WILL REQUIRE SEPARATE PERMIT                                  |