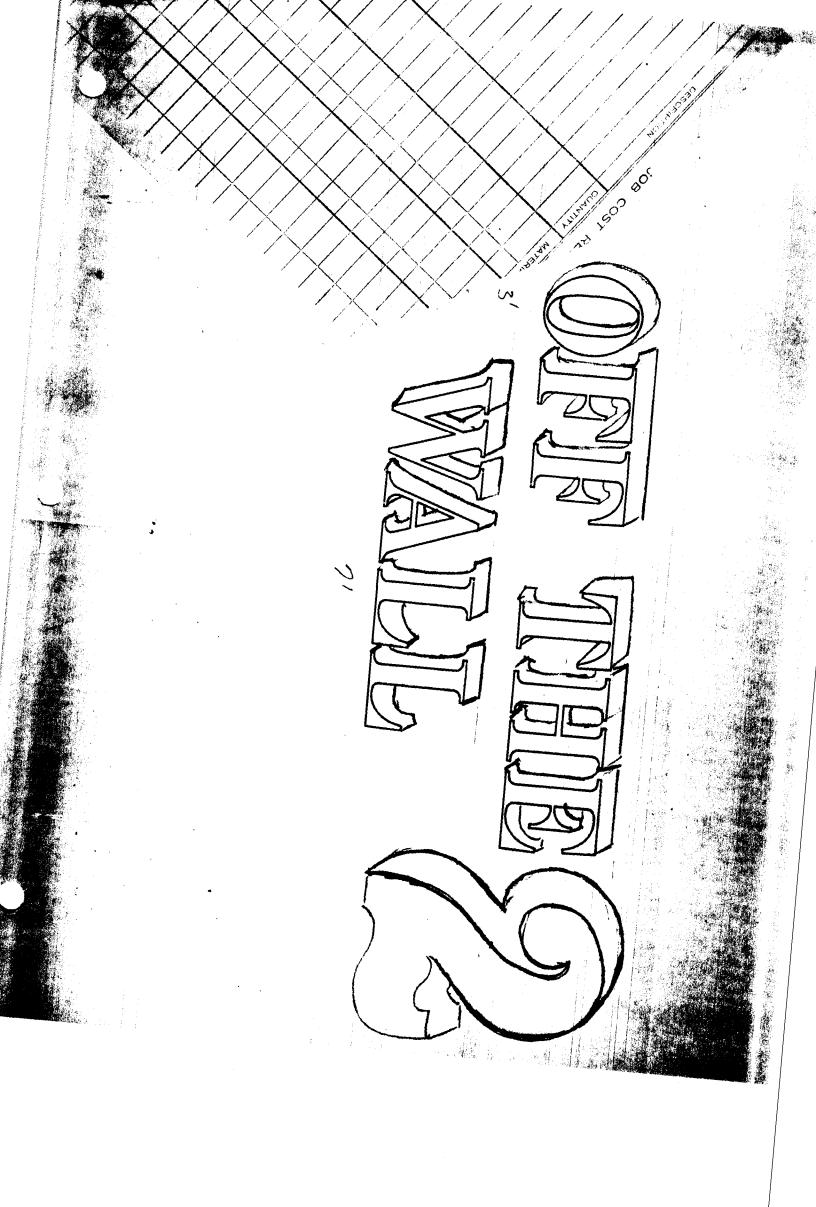

## SIGN PERMIT GRAND JUNCTION PLANNING DEPARTMENT

| BUSINESS NAME: OFF THE WALL             |                                                            |  |  |  |
|-----------------------------------------|------------------------------------------------------------|--|--|--|
| BUSINESS ADDRESS: 4/1 MAIN              |                                                            |  |  |  |
| STREET FRONTAGE: FRONT                  | FT. SIDEFT.                                                |  |  |  |
| BUILDING FRONTAGE: FRONT                | FT. SIDEFT.                                                |  |  |  |
| TRAFFIC LANE: FRONT                     | FT. SIDEFT.                                                |  |  |  |
| HEIGHT OF SIGN: $3'$ FT. CLI            | EARANCE TO GRADE:FT.                                       |  |  |  |
| AREA OF SIGN: SQ. FT. ARI               | EA OF EXISTING SIGNS: SQ. FT.                              |  |  |  |
| TOTAL ALLOWED AREA: FRONT 50 SQ         | Q. FT. SIDESQ. FT.                                         |  |  |  |
| TYPE OF SIGN                            | *SKETCH                                                    |  |  |  |
| ON PREMISE ROOF  OFF PREMISE FLUSH WALL | 4×7 OFF THEY 1 44'                                         |  |  |  |
| FREE STANDING FREE STANDING             | 36" ACC 36"                                                |  |  |  |
| PROJECTING OTHER                        | 30. Sy attacked                                            |  |  |  |
| COMMENTS                                |                                                            |  |  |  |
| fleinligh - MDO                         | *Include: Streets, Property Lines, Proposed Sign Location. |  |  |  |
| TAY SCH# 2945-143-21-003                |                                                            |  |  |  |
| PROPERTY OWNER: THOMAS GOLDER           | Boulana Tallua<br>Signature                                |  |  |  |
| ADDRESS: 464 N SCHERWOOD DR G. J.       | bignature                                                  |  |  |  |
| CONTRACTOR: Grand JoT Sign+ Neon        |                                                            |  |  |  |
| ADDRESS: 2915 Hill Ave                  | APPROVED BY: Kattley Kentre                                |  |  |  |
| PHONE: 242-2950                         | DATE APPROVED: 11/27/9C                                    |  |  |  |
| CONTRACTOR # 2900 Z44 Brenkly # 38      | FINAL PERMIT                                               |  |  |  |
| Drenkly - 50                            | WILL REQUIRE SEPARATE PERMIT                               |  |  |  |