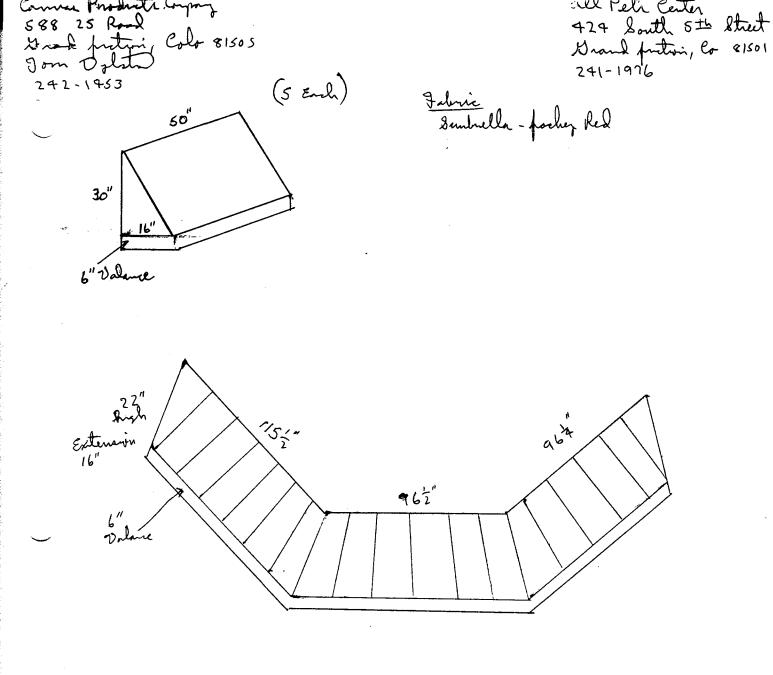

## SIGN PERMIT GRAND JUNCTION PLANNING DEPARTMENT

| BUSINESS NAME: All Pets Center                                                                                                     |                                                            |
|------------------------------------------------------------------------------------------------------------------------------------|------------------------------------------------------------|
| BUSINESS ADDRESS: 4-29 South 5th Street 2945-143-40-008                                                                            | ,7                                                         |
| STREET FRONTAGE: FRONT $50$                                                                                                        | FT. SIDE 125 FT.                                           |
| BUILDING FRONTAGE: FRONT 50                                                                                                        | FT. SIDE 125 FT.                                           |
| TRAFFIC LANE: FRONT                                                                                                                | FT. SIDEFT.                                                |
| HEIGHT OF SIGN:FT. CLEA                                                                                                            | ARANCE TO GRADE:FT.                                        |
| AREA OF SIGN: 6 SQ. FT. AREA                                                                                                       | A OF EXISTING SIGNS: 24 SQ. FT.                            |
| TOTAL ALLOWED AREA: FRONT /00 SQ.                                                                                                  | SIDE SQ. FT.                                               |
| TYPE OF SIGN                                                                                                                       | *SKETCH South Ave                                          |
| MON PREMISE ROOF  □OFF PREMISE □FLUSH WALL □FREE STANDING □ILLUMINATED  MPROJECTING □OTHER  COMMENTS PRINTED ON FABRIC  8" Letters | *Include: Streets, Property Lines, Proposed Sign Location. |
| ADDRESS: 3012 Poppy Court                                                                                                          | 9~0,lb<br>Signature                                        |
| CONTRACTOR: CAN was Products Co  ADDRESS: 588 25 Road GJ  PHONE: 242-1453                                                          | DATE APPROVED: NOV. 27, 1990                               |
|                                                                                                                                    | FINAL PERMIT   WILL REQUIRE SEPARATE PERMIT                |