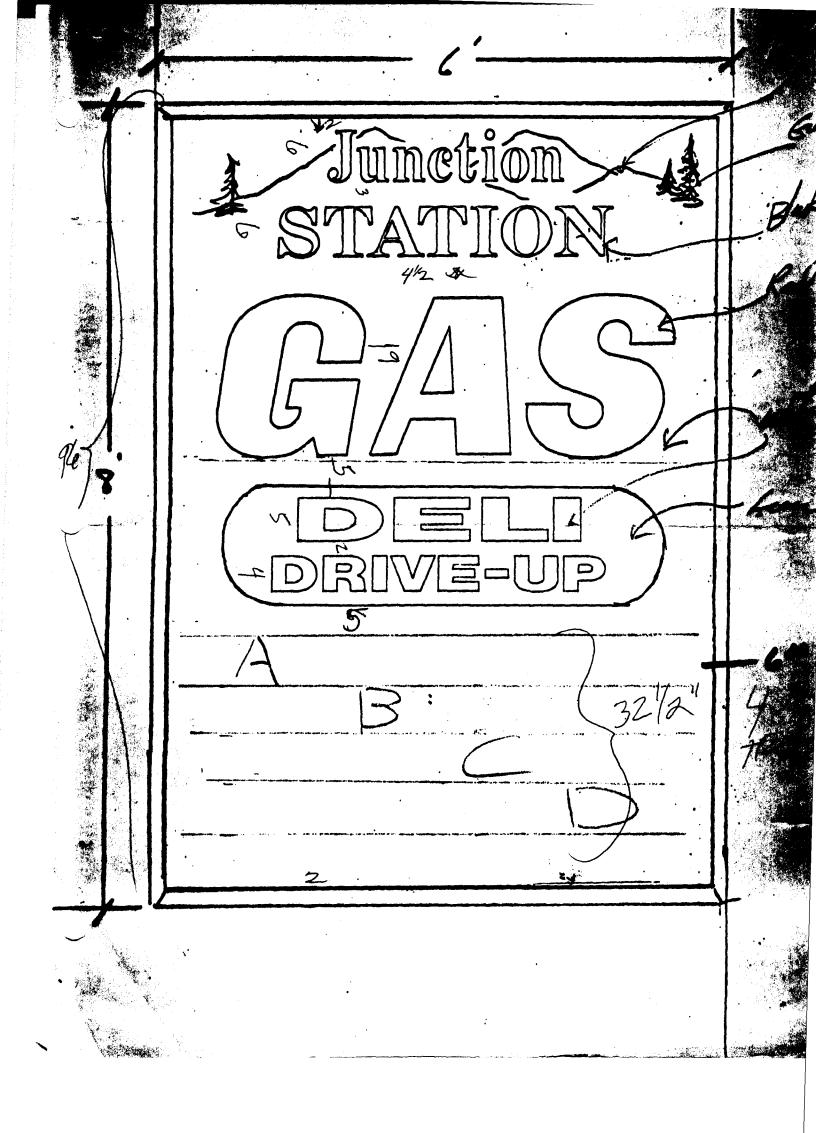

## SIGN PERMIT

GRAND JUNCTION PLANNING DEPARTMENT

| BUSINESS NAME: JUNCTION STATION                                                                                                                                                                                                                                                                           |
|-----------------------------------------------------------------------------------------------------------------------------------------------------------------------------------------------------------------------------------------------------------------------------------------------------------|
| BUSINESS ADDRESS: 517 N 15T                                                                                                                                                                                                                                                                               |
| STREET FRONTAGE: FRONT 17/ FT. SIDE 126 FT.  BUILDING FRONTAGE: FRONT 43 FT. SIDE 36 FT.  TRAFFIC LANE: FRONT 4 FT. SIDE 4 FT.  HEIGHT OF SIGN: 8 FT. CLEARANCE TO GRADE: 17 FT.  AREA OF SIGN: 48 SQ. FT. AREA OF EXISTING SIGNS: 104 SQ. FT.  TOTAL ALLOWED AREA: FRONT 256,50 SQ. FT. SIDE 189 SQ. FT. |
| TYPE OF SIGN *SKETCH                                                                                                                                                                                                                                                                                      |
| ON PREMISE  OFF PREMISE  FLUSH WALL  FREE STANDING  PROJECTING  OTHER  COMMENTS  FAKE DOWN 010 Sign  FASTALL New Same Size  *Include: Streets, Property Lines, Proposed Sign Location.                                                                                                                    |
| ADDRESS: 517 N 1 5 Signatur                                                                                                                                                                                                                                                                               |
| CONTRACTOR: GRAND JUNCTION SIGNS  ADDRESS: 2915 HILL AVC. APPROVED BY: And Welzel  PHONE: 245 2950 2890 292 DATE APPROVED: 2-2-90  TAX # 0478722  Build Final PERMIT  WILL REQUIRE SEPARATE PERMIT                                                                                                        |
|                                                                                                                                                                                                                                                                                                           |