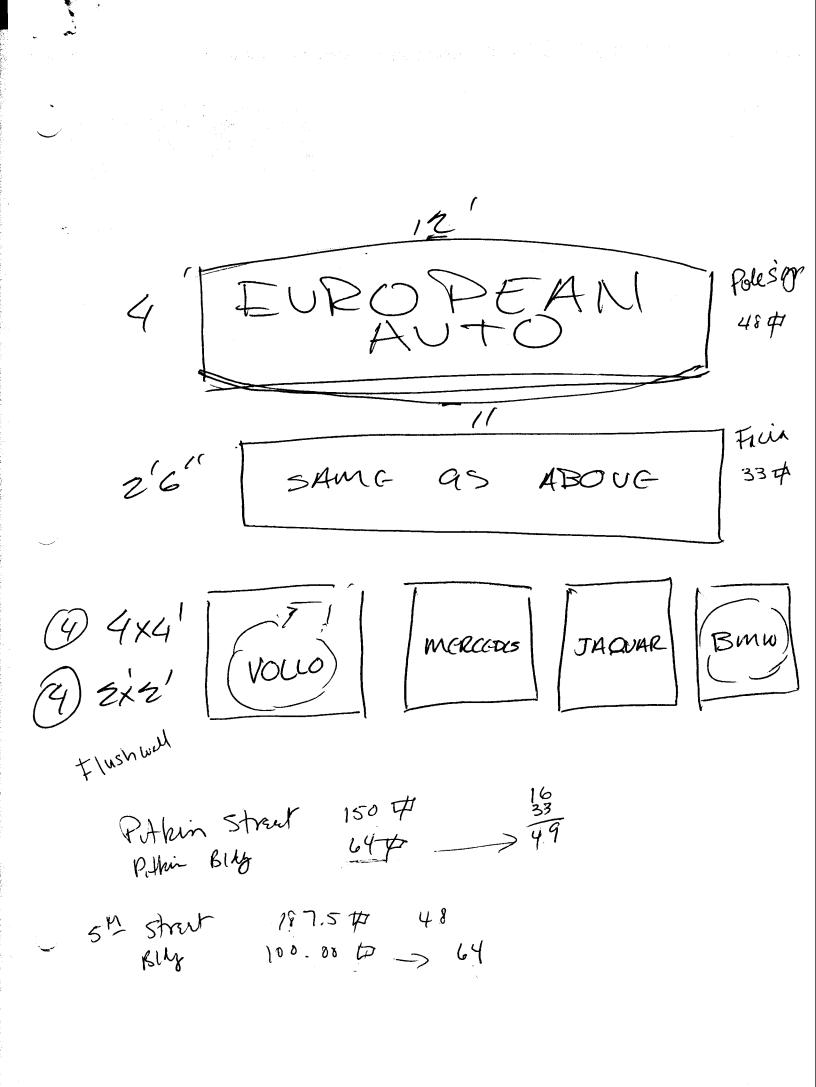

| 2,7,                                                         |                                                                                                 |
|--------------------------------------------------------------|-------------------------------------------------------------------------------------------------|
| DATE SUBMITTED: 4/24                                         | PERMIT #                                                                                        |
| 2945-143-32-007                                              | fee <u>50</u> °                                                                                 |
| GRAND JUNCTION PLANNING DEPARTMENT                           |                                                                                                 |
| BUSINESS NAME: EUROPEAN AUto                                 |                                                                                                 |
| BUSINESS ADDRESS: 336 SG. 5M                                 |                                                                                                 |
| STREET FRONTAGE: PHKIN 100<br>BUILDING FRONTAGE: PHKIN FRONT | $\frac{1}{32^{\prime}}$ FT. 5 <sup>4</sup> / <sub>3</sub> SIDE <u>125</u> FT.<br>57 SIDE 50 FT. |
|                                                              | FT. SIDE 4- FT.                                                                                 |
|                                                              | CLEARANCE TO GRADE: FT.                                                                         |
| AREA OF SIGN:SQ. FT.                                         | AREA OF EXISTING SIGNS:SQ. FT.                                                                  |
|                                                              | SQ. FT. SIDESQ. FT.                                                                             |
| TYPE OF SIGN                                                 | *SKETCH                                                                                         |
| ON PREMISE                                                   | See attached                                                                                    |
| OFF PREMISE                                                  |                                                                                                 |
| FREE STANDING                                                | TED 4 2×2 ->>21 V1                                                                              |
| PROJECTING OTHER                                             | И. И.                                                                                           |
| COMMENTS 4X12 ILUmingtop (9) 4XC                             |                                                                                                 |
| ( 2 X2 () 2'6" X 11' wall mount                              | ed 5                                                                                            |
| Sel Sichin 5-7-7 B 7d. Signo o                               | *Include: Streets, Property<br>Lines, Proposed Sign Location.                                   |
| 15 fect site distance                                        | 11 11                                                                                           |
| PROPERTY OWNER: The Matursk                                  | 4 Opto///=Ma                                                                                    |
| ADDRESS: 336 So 5th                                          | ( / Signature                                                                                   |
| CONTRACTOR: StGn Design                                      |                                                                                                 |
| ADDRESS: 688 30 DD                                           | APPROVED BY: And Wetzel                                                                         |
| PHONE: 434-0939                                              | DATE APPROVED: $7-25-90$                                                                        |
| *                                                            | F                                                                                               |