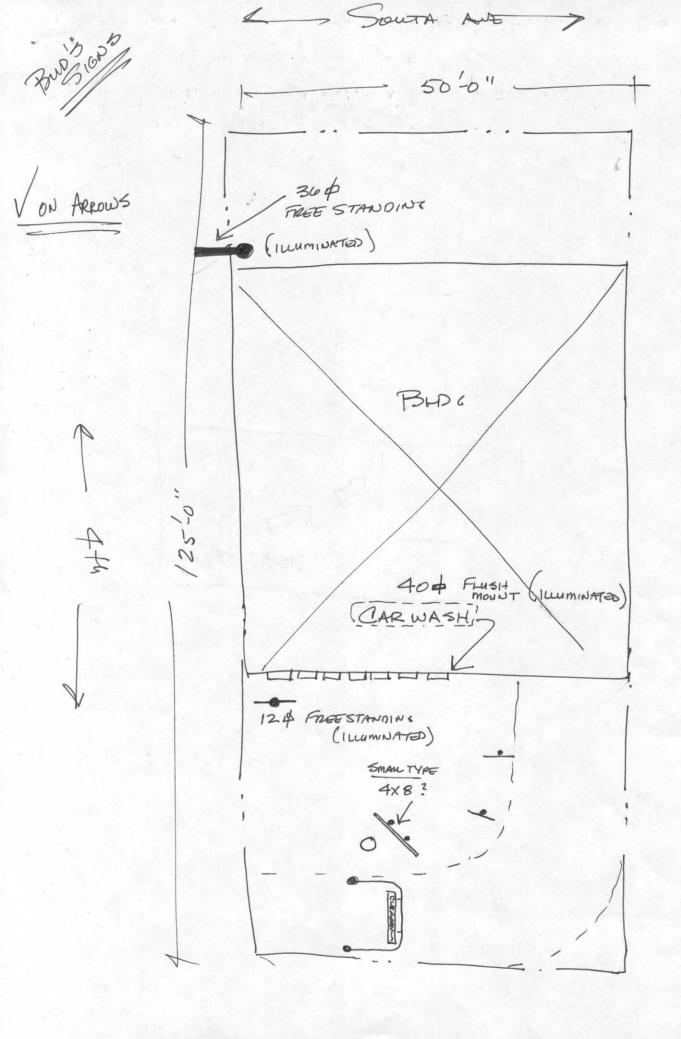

## SIGN PERMIT GRAND JUNCTION PLANNING DEPARTMENT

| DUCTNESS NAME.              | COTTY                             | MUFFLER   | 0        |                              |              |
|-----------------------------|-----------------------------------|-----------|----------|------------------------------|--------------|
|                             |                                   |           |          |                              |              |
| BUSINESS ADDRESS:           | 705 PI                            | 1,12110   |          |                              | <u></u>      |
| STREET FRONTAGE:            | FRONT                             | F         | T.       | SIDE                         | FT.          |
| BUILDING FRONTAGE:          | FRONT                             | F         | т.       | SIDE                         | FT.          |
| TRAFFIC LANE:               | FRONT                             | F         | T.       | SIDE                         | FT.          |
| HEIGHT OF SIGN:             | · · · · · · · · · · · · · · · · · | _FT. CLEA | RANCE TO | GRADE:                       | FT.          |
| AREA OF SIGN:               | sQ.                               | FT. AREA  | OF EXIS  | STING SIGNS:_                | SQ. FT.      |
| TOTAL ALLOWED AREA:         | FRONT                             | sQ.       | FT.      | SIDE                         | SQ. FT.      |
| TYPE O                      | F SIGN                            |           |          | + a                          |              |
|                             |                                   |           |          | *SKETCH                      |              |
| ON PREMISE                  | RO                                |           | 200      | ICAR                         |              |
| OFF PREMISE                 | FL                                | USH WALL  | ( K      | HEAM                         |              |
| FREE STANDING               | IL                                | LUMINATED |          | 121                          | 2000         |
| PROJECTING                  | OT                                | HER       |          | 4                            |              |
| COMMENTS 400' RAG           | us to (                           | ROSEST    |          | PITE                         |              |
| BOARD                       |                                   |           |          |                              |              |
| PEADS: CAR                  | WASA                              | 2004      |          | de: Streets,<br>, Proposed S |              |
|                             |                                   |           |          | 200                          |              |
| PROPERTY OWNER: <u>SCOT</u> | TY MUFA                           | EX        |          | BUTTM                        |              |
| ADDRESS: 405 PTTU           | N                                 |           | SA       | / Signa                      | ture         |
| CONTRACTOR: Buo's           | 516NS                             |           |          | ,                            |              |
| ADDRESS: 1055 UTE           | <u> </u>                          |           | APPRO    | OVED BY: Kad                 | Meten        |
| HONE: 245-7700              |                                   |           |          | APPROVED:                    | 4/18/20      |
|                             |                                   | [         | FINA     | L PERMIT                     |              |
|                             |                                   | [         | WILI     | REQUIRE SEP                  | ARATE PERMIT |
|                             |                                   |           | •        |                              |              |