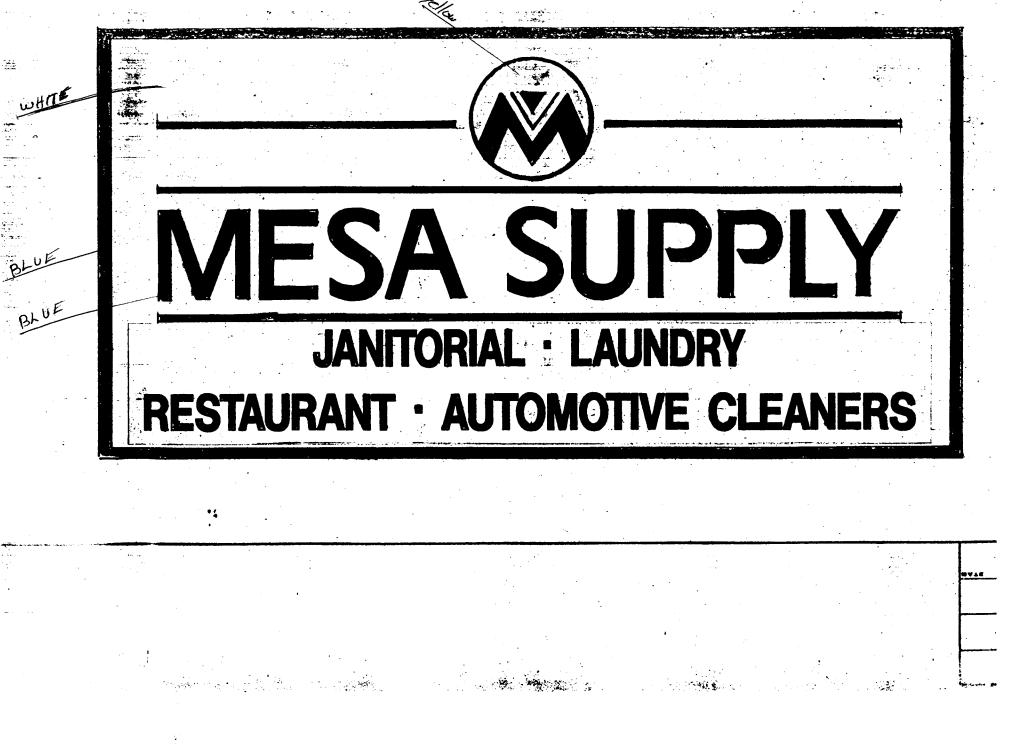

| DATE SUBMITTED:                                                                                                                   | 4/26/90                                    | PERMIT #<br>FEE                                                                                                                                                                     |
|-----------------------------------------------------------------------------------------------------------------------------------|--------------------------------------------|-------------------------------------------------------------------------------------------------------------------------------------------------------------------------------------|
|                                                                                                                                   | SIGN PE                                    | ······································                                                                                                                                              |
| BUSINESS NAME:<br>BUSINESS ADDRESS:                                                                                               | Mesa Supply<br>601 Pithin are              | nul                                                                                                                                                                                 |
| STREET FRONTAGE:<br>BUILDING FRONTAGE:<br>TRAFFIC LANE:<br>HEIGHT OF SIGN:<br>AREA OF SIGN:<br>77 PEA. SIDE<br>TOTAL ALLOWED AREA | point 1 AAB SQ. FT. A                      | FT. SIDE $135'$ FT.<br>FT. SIDE $120'$ FT.<br>FT. SIDE $2$ FT.<br>FT. SIDE $2$ FT.<br>ELEARANCE TO GRADE: FT.<br>REA OF EXISTING SIGNS: $144$ SQ. FT.<br>SQ. FT. SIDE $240$ SQ. FT. |
| TY                                                                                                                                | PE OF SIGN                                 | *SKETCH                                                                                                                                                                             |
| ON PREMISE                                                                                                                        | ROOF<br>FLUSH WALL<br>ILLUMINATED<br>OTHER | Detkin<br>Putkin                                                                                                                                                                    |
|                                                                                                                                   |                                            | *Include: Streets, Property<br>Lines, Proposed Sign Location                                                                                                                        |
| PROPERTY OWNER:                                                                                                                   | Pitkin avenue<br>Pitkin avenue<br>78 43    | APPROVED BY: <u>Kaule Mult</u><br>DATE APPROVED: <u>4/28/90</u>                                                                                                                     |
|                                                                                                                                   |                                            | FINAL PERMIT                                                                                                                                                                        |