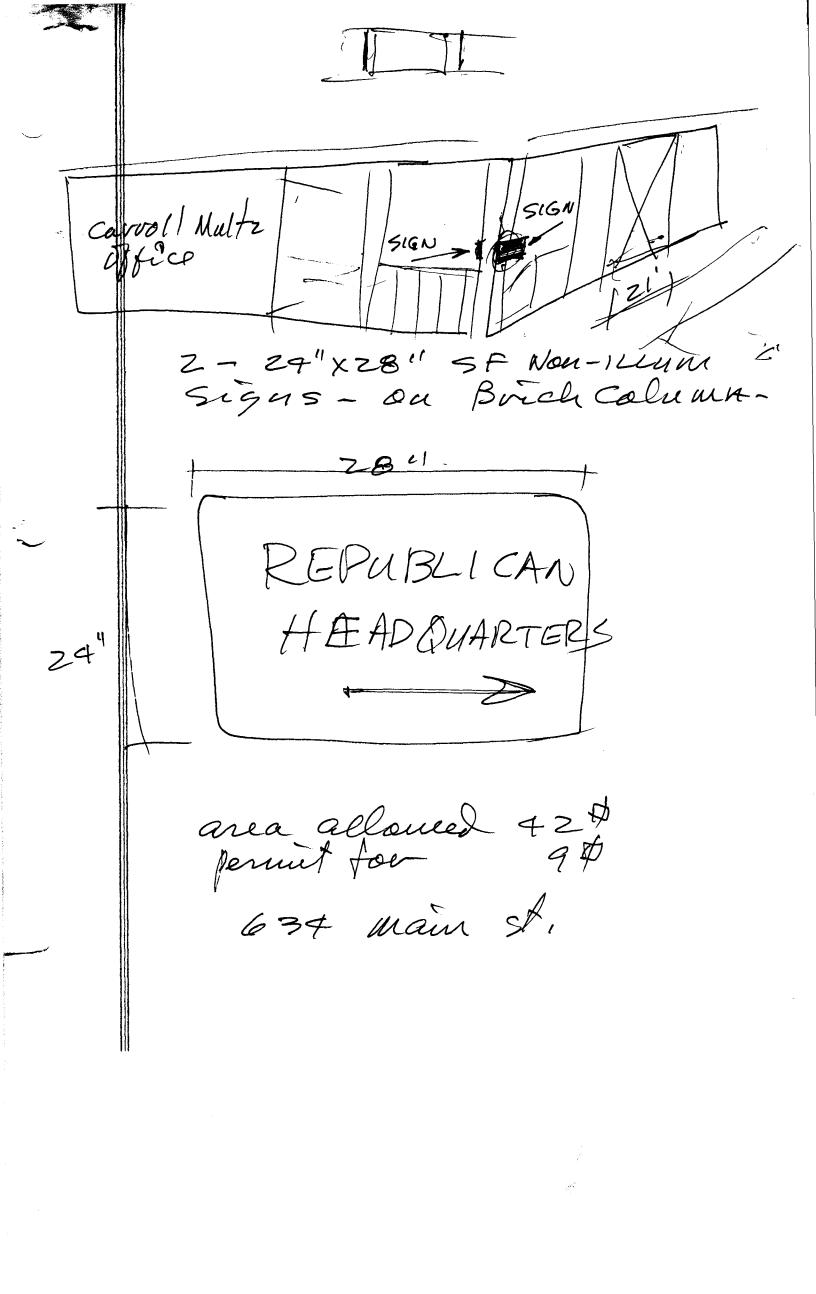

## SIGN PERMIT V

GRAND JUNCTION PLANNING DEPARTMENT

| BUSINESS NAME: Républican Headquerters                    |                                                               |
|-----------------------------------------------------------|---------------------------------------------------------------|
| BUSINESS ADDRESS: 637 Wan-                                |                                                               |
| STREET FRONTAGE: FRONTF                                   | T. SIDEFT.                                                    |
| BUILDING FRONTAGE: FRONTF                                 | r. sideft.                                                    |
| TRAFFIC LANE: FRONTF                                      | r. sideft.                                                    |
| HEIGHT OF SIGN:FT. CLEARANCE TO GRADE:FT.                 |                                                               |
| AREA OF SIGN:SQ. FT. AREA OF EXISTING SIGNS: NOWE SQ. FT. |                                                               |
| TOTAL ALLOWED AREA: FRONT 47 sq.                          | FT. SIDESQ. FT.                                               |
|                                                           |                                                               |
| TYPE OF SIGN                                              | *SKETCH                                                       |
| ON PREMISE ROOF                                           |                                                               |
| OFF PREMISE FLUSH WALL                                    |                                                               |
| FREE STANDING ILLUMINATED                                 |                                                               |
| PROJECTING OTHER                                          |                                                               |
| COMMENTS                                                  |                                                               |
|                                                           | SEE AMACHED                                                   |
|                                                           | *Include: Streets, Property<br>Lines, Proposed Sign Location. |
| PROPERTY OWNER: Casroll Multz                             | January Signature                                             |
| ADDRESS: 634 Man.                                         | •                                                             |
| CONTRACTOR: Judichy Symmolies                             |                                                               |
| ADDRESS: 1700 1-70-13                                     | APPROVED BY: Held Morrie                                      |
| PHONE: 2415333                                            | DATE APPROVED: 9/29/90                                        |
|                                                           | PINAL DEDMIN                                                  |
|                                                           | FINAL PERMIT                                                  |