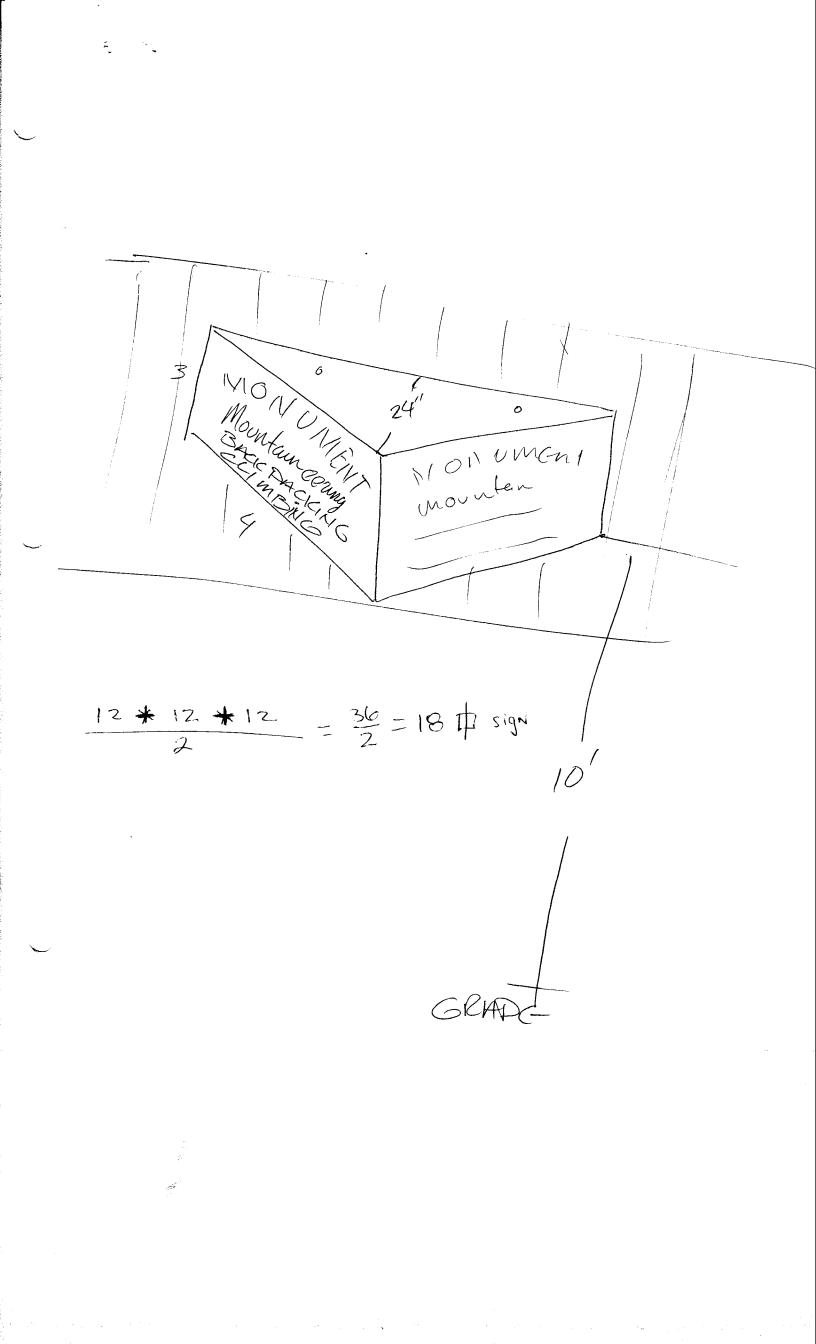

13 VOI/EMDER DATE SUBMITTED: PERMIT # 500 -44 FEE 794( TAX SCHEDULE #: NNING DEPARTMENT GRAND JUNCTION P ſΜ GPrinc BUSINESS NAME: n  $(\mathcal{C})$  $\mathcal{O}$ BUSINESS ADDRESS: -AM Poolside 5 STREET FRONTAGE: FRONT FT. FT. 6 BUILDING FRONTAGE: FRONT FT. SIDE FT. TRAFFIC LANE: SIDE FRONT FT. FT. неіднт оf sign: ((H×L,)+(H×L2)+(H×L3) FT. CLEARANCE TO GRADE: FT. Along The Street 72 AREA OF EXISTING SIGNS: No Existing signage Along Road Ave 1<u>C</u>\_sq. ft. AREA OF SIGN: SQ. FT. 3.55 SQ. FT TOTAL ALLOWED AREA: For Projecting Sign SQ. FT. SIDE OT. FRONT FT. TYPE OF SIGN \*SKETCH 7th st ON PREMISE ROOF OFF PREMISE FLUSH WALL FREE STANDING ILLUMINATED PROJECTING OTHER COMMENTS \*Include: Streets, Property Lines, Proposed Sign Location. walls Can-PROPERTY OWNER: Signature ADDRESS: 8 CONTRACTOR: ADDRESS: APPROVED BY: PHONE: DATE APPROVED: 11-13-90 FINAL PERMIT WILL REQUIRE SEPARATE PERMIT