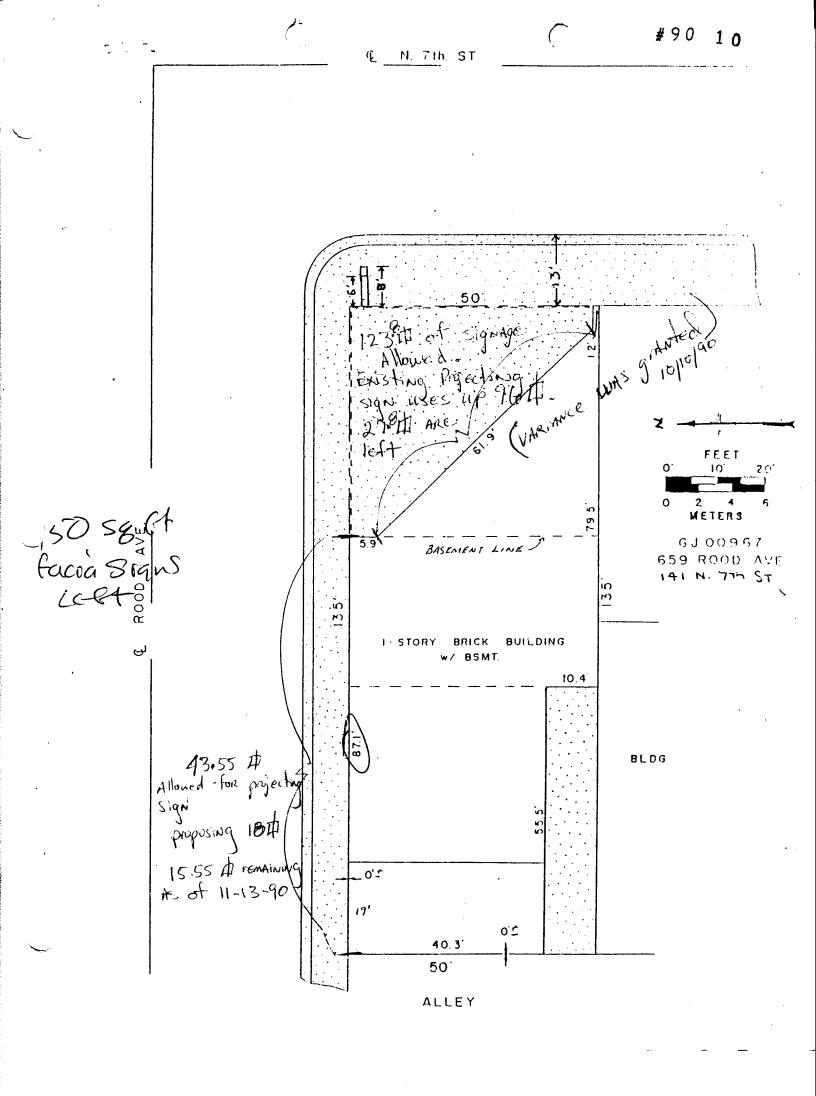

13 VOI/EMDER DATE SUBMITTED: PERMIT # 500 -44 FEE 794( TAX SCHEDULE #: NNING DEPARTMENT GRAND JUNCTION P ſΜ GPrinc BUSINESS NAME: n  $(\mathcal{C})$  $\mathcal{O}$ BUSINESS ADDRESS: -AM Poolside 5 STREET FRONTAGE: FRONT FT. FT. 6 BUILDING FRONTAGE: FRONT FT. SIDE FT. TRAFFIC LANE: SIDE FRONT FT. FT. неіднт оf sign: ((H×L,)+(H×L2)+(H×L3) FT. CLEARANCE TO GRADE: FT. Along The Street 72 AREA OF EXISTING SIGNS: No Existing signage Along Road Ave 1<u>C</u>\_sq. ft. AREA OF SIGN: SQ. FT. 3.55 SQ. FT TOTAL ALLOWED AREA: For Projecting Sign SQ. FT. SIDE OT. FRONT FT. TYPE OF SIGN \*SKETCH 7th st ON PREMISE ROOF OFF PREMISE FLUSH WALL FREE STANDING ILLUMINATED PROJECTING OTHER COMMENTS \*Include: Streets, Property Lines, Proposed Sign Location. walls Can-PROPERTY OWNER: Signature ADDRESS: 8 CONTRACTOR: ADDRESS: APPROVED BY: PHONE: DATE APPROVED: 11-13-90 FINAL PERMIT WILL REQUIRE SEPARATE PERMIT