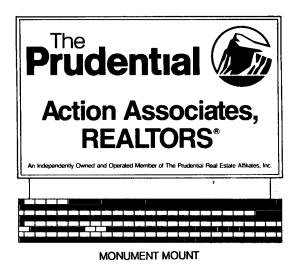

## **DOUBLE FACE IDENTIFICATION SIGN**

MONUMENT OR TOP OF POLE TYPE OF MOUNTING

| SIZE     | MODEL# |  |
|----------|--------|--|
| 2' X 3'  | 0203C  |  |
| 3' X 5'  | 0305C  |  |
| 4' X 6'  | 0406C  |  |
| 5' X8'   | 0508C  |  |
| 6' X 10' | 0610C  |  |
| 8' X 12' | 0812C  |  |

## SPECIAL SIZES AVAILABLE . . .

CENTER POLE MOUNT

A catalog may have something for everyone but may not have just what you are looking for. With our tremendous stock of sign sizes, we probably can provide exactly what you are looking for and verify its approval with The Prudential Real Estate Affiliates, Inc. Call us any business day from 8-5 P.S.T. and let us help you order what you need and want.