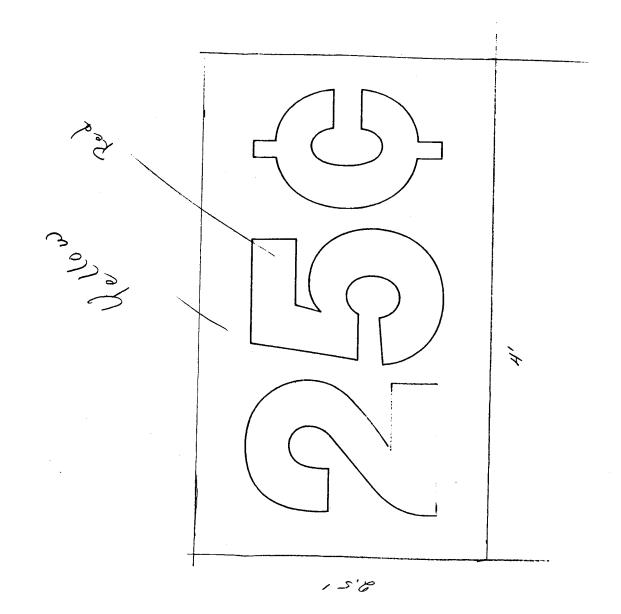

| m of the state of |               |            |                    |                                       |                                       |  |
|-------------------------------------------------------------------------------------------------------------------------------------------------------------------------------------------------------------------------------------------------------------------------------------------------------------------------------------------------------------------------------------------------------------------------------------------------------------------------------------------------------------------------------------------------------------------------------------------------------------------------------------------------------------------------------------------------------------------------------------------------------------------------------------------------------------------------------------------------------------------------------------------------------------------------------------------------------------------------------------------------------------------------------------------------------------------------------------------------------------------------------------------------------------------------------------------------------------------------------------------------------------------------------------------------------------------------------------------------------------------------------------------------------------------------------------------------------------------------------------------------------------------------------------------------------------------------------------------------------------------------------------------------------------------------------------------------------------------------------------------------------------------------------------------------------------------------------------------------------------------------------------------------------------------------------------------------------------------------------------------------------------------------------------------------------------------------------------------------------------------------------|---------------|------------|--------------------|---------------------------------------|---------------------------------------|--|
| DATE SUBMITTED:                                                                                                                                                                                                                                                                                                                                                                                                                                                                                                                                                                                                                                                                                                                                                                                                                                                                                                                                                                                                                                                                                                                                                                                                                                                                                                                                                                                                                                                                                                                                                                                                                                                                                                                                                                                                                                                                                                                                                                                                                                                                                                               |               |            | PERMIT #           |                                       |                                       |  |
| •                                                                                                                                                                                                                                                                                                                                                                                                                                                                                                                                                                                                                                                                                                                                                                                                                                                                                                                                                                                                                                                                                                                                                                                                                                                                                                                                                                                                                                                                                                                                                                                                                                                                                                                                                                                                                                                                                                                                                                                                                                                                                                                             |               |            | PEE .              | · · · · · · · · · · · · · · · · · · · |                                       |  |
|                                                                                                                                                                                                                                                                                                                                                                                                                                                                                                                                                                                                                                                                                                                                                                                                                                                                                                                                                                                                                                                                                                                                                                                                                                                                                                                                                                                                                                                                                                                                                                                                                                                                                                                                                                                                                                                                                                                                                                                                                                                                                                                               |               |            |                    |                                       |                                       |  |
| SIGN PERMIT                                                                                                                                                                                                                                                                                                                                                                                                                                                                                                                                                                                                                                                                                                                                                                                                                                                                                                                                                                                                                                                                                                                                                                                                                                                                                                                                                                                                                                                                                                                                                                                                                                                                                                                                                                                                                                                                                                                                                                                                                                                                                                                   |               |            |                    |                                       |                                       |  |
| GRAND JUNCTION PLANNING DEPARTMENT                                                                                                                                                                                                                                                                                                                                                                                                                                                                                                                                                                                                                                                                                                                                                                                                                                                                                                                                                                                                                                                                                                                                                                                                                                                                                                                                                                                                                                                                                                                                                                                                                                                                                                                                                                                                                                                                                                                                                                                                                                                                                            |               |            |                    |                                       |                                       |  |
| BUSINESS NAME: Elliot                                                                                                                                                                                                                                                                                                                                                                                                                                                                                                                                                                                                                                                                                                                                                                                                                                                                                                                                                                                                                                                                                                                                                                                                                                                                                                                                                                                                                                                                                                                                                                                                                                                                                                                                                                                                                                                                                                                                                                                                                                                                                                         | 7 Auto L      | Jash       |                    |                                       | · · · · · · · · · · · · · · · · · · · |  |
| BUSINESS ADDRESS: 801                                                                                                                                                                                                                                                                                                                                                                                                                                                                                                                                                                                                                                                                                                                                                                                                                                                                                                                                                                                                                                                                                                                                                                                                                                                                                                                                                                                                                                                                                                                                                                                                                                                                                                                                                                                                                                                                                                                                                                                                                                                                                                         | UTE           |            |                    |                                       |                                       |  |
| STREET FRONTAGE: UTE FROM                                                                                                                                                                                                                                                                                                                                                                                                                                                                                                                                                                                                                                                                                                                                                                                                                                                                                                                                                                                                                                                                                                                                                                                                                                                                                                                                                                                                                                                                                                                                                                                                                                                                                                                                                                                                                                                                                                                                                                                                                                                                                                     | NT /00        | FT.        | 87 side _          | 128                                   | PT.                                   |  |
| BUILDING FRONTAGE: FROM                                                                                                                                                                                                                                                                                                                                                                                                                                                                                                                                                                                                                                                                                                                                                                                                                                                                                                                                                                                                                                                                                                                                                                                                                                                                                                                                                                                                                                                                                                                                                                                                                                                                                                                                                                                                                                                                                                                                                                                                                                                                                                       | NT <u>7/</u>  | PT.        | SIDE _             | 30                                    | FT.                                   |  |
| TRAFFIC LANE: FROM                                                                                                                                                                                                                                                                                                                                                                                                                                                                                                                                                                                                                                                                                                                                                                                                                                                                                                                                                                                                                                                                                                                                                                                                                                                                                                                                                                                                                                                                                                                                                                                                                                                                                                                                                                                                                                                                                                                                                                                                                                                                                                            | NT            | FT.        | SIDE _             | 2                                     | PT.                                   |  |
| HEIGHT OF SIGN: 2.51                                                                                                                                                                                                                                                                                                                                                                                                                                                                                                                                                                                                                                                                                                                                                                                                                                                                                                                                                                                                                                                                                                                                                                                                                                                                                                                                                                                                                                                                                                                                                                                                                                                                                                                                                                                                                                                                                                                                                                                                                                                                                                          | FT.           | CLEARANCE  | TO GRADE:          | 12'                                   | FT.                                   |  |
| HEIGHT OF SIGN: 2.5'  AREA OF SIGN: /0'                                                                                                                                                                                                                                                                                                                                                                                                                                                                                                                                                                                                                                                                                                                                                                                                                                                                                                                                                                                                                                                                                                                                                                                                                                                                                                                                                                                                                                                                                                                                                                                                                                                                                                                                                                                                                                                                                                                                                                                                                                                                                       | SQ. FT.       | AREA OF EX | 72<br>CISTING SIGN | ns: <u>88</u> s                       | Q. FT.                                |  |
| TOTAL ALLOWED AREA: FROM                                                                                                                                                                                                                                                                                                                                                                                                                                                                                                                                                                                                                                                                                                                                                                                                                                                                                                                                                                                                                                                                                                                                                                                                                                                                                                                                                                                                                                                                                                                                                                                                                                                                                                                                                                                                                                                                                                                                                                                                                                                                                                      | NT <u>142</u> | SQ. FT.    | SIDE               | 60 s                                  | Q. FT.                                |  |
|                                                                                                                                                                                                                                                                                                                                                                                                                                                                                                                                                                                                                                                                                                                                                                                                                                                                                                                                                                                                                                                                                                                                                                                                                                                                                                                                                                                                                                                                                                                                                                                                                                                                                                                                                                                                                                                                                                                                                                                                                                                                                                                               | 75 4          | -/s        |                    | 96 F)                                 | 15                                    |  |
| TYPE OF SIGN                                                                                                                                                                                                                                                                                                                                                                                                                                                                                                                                                                                                                                                                                                                                                                                                                                                                                                                                                                                                                                                                                                                                                                                                                                                                                                                                                                                                                                                                                                                                                                                                                                                                                                                                                                                                                                                                                                                                                                                                                                                                                                                  |               |            | *SKETCH            |                                       |                                       |  |
| ON PREMISE                                                                                                                                                                                                                                                                                                                                                                                                                                                                                                                                                                                                                                                                                                                                                                                                                                                                                                                                                                                                                                                                                                                                                                                                                                                                                                                                                                                                                                                                                                                                                                                                                                                                                                                                                                                                                                                                                                                                                                                                                                                                                                                    | ROOF          |            |                    |                                       |                                       |  |
| OFF PREMISE                                                                                                                                                                                                                                                                                                                                                                                                                                                                                                                                                                                                                                                                                                                                                                                                                                                                                                                                                                                                                                                                                                                                                                                                                                                                                                                                                                                                                                                                                                                                                                                                                                                                                                                                                                                                                                                                                                                                                                                                                                                                                                                   | FLUSH WAL     | .L         |                    |                                       |                                       |  |
| FREE STANDING                                                                                                                                                                                                                                                                                                                                                                                                                                                                                                                                                                                                                                                                                                                                                                                                                                                                                                                                                                                                                                                                                                                                                                                                                                                                                                                                                                                                                                                                                                                                                                                                                                                                                                                                                                                                                                                                                                                                                                                                                                                                                                                 | TILLUMINAT    |            |                    |                                       |                                       |  |
| PROJECTING                                                                                                                                                                                                                                                                                                                                                                                                                                                                                                                                                                                                                                                                                                                                                                                                                                                                                                                                                                                                                                                                                                                                                                                                                                                                                                                                                                                                                                                                                                                                                                                                                                                                                                                                                                                                                                                                                                                                                                                                                                                                                                                    | OTHER         |            |                    | 4x4                                   |                                       |  |
|                                                                                                                                                                                                                                                                                                                                                                                                                                                                                                                                                                                                                                                                                                                                                                                                                                                                                                                                                                                                                                                                                                                                                                                                                                                                                                                                                                                                                                                                                                                                                                                                                                                                                                                                                                                                                                                                                                                                                                                                                                                                                                                               |               |            |                    |                                       |                                       |  |
| COMMENTS 254 Price Sign To be                                                                                                                                                                                                                                                                                                                                                                                                                                                                                                                                                                                                                                                                                                                                                                                                                                                                                                                                                                                                                                                                                                                                                                                                                                                                                                                                                                                                                                                                                                                                                                                                                                                                                                                                                                                                                                                                                                                                                                                                                                                                                                 |               |            |                    |                                       |                                       |  |
| mounted under ID                                                                                                                                                                                                                                                                                                                                                                                                                                                                                                                                                                                                                                                                                                                                                                                                                                                                                                                                                                                                                                                                                                                                                                                                                                                                                                                                                                                                                                                                                                                                                                                                                                                                                                                                                                                                                                                                                                                                                                                                                                                                                                              | Sig N         |            | lude: Stree        |                                       |                                       |  |
| Fort # 2945-144-3                                                                                                                                                                                                                                                                                                                                                                                                                                                                                                                                                                                                                                                                                                                                                                                                                                                                                                                                                                                                                                                                                                                                                                                                                                                                                                                                                                                                                                                                                                                                                                                                                                                                                                                                                                                                                                                                                                                                                                                                                                                                                                             | 3-020         | -          |                    | <b>J</b>                              |                                       |  |
| PROPERTY OWNER: (x.) ALE 4                                                                                                                                                                                                                                                                                                                                                                                                                                                                                                                                                                                                                                                                                                                                                                                                                                                                                                                                                                                                                                                                                                                                                                                                                                                                                                                                                                                                                                                                                                                                                                                                                                                                                                                                                                                                                                                                                                                                                                                                                                                                                                    | LOIS M. SCH   | MIDT _     |                    |                                       |                                       |  |
| ADDRESS: 7462 TELLURIDE CT. AURORA,                                                                                                                                                                                                                                                                                                                                                                                                                                                                                                                                                                                                                                                                                                                                                                                                                                                                                                                                                                                                                                                                                                                                                                                                                                                                                                                                                                                                                                                                                                                                                                                                                                                                                                                                                                                                                                                                                                                                                                                                                                                                                           |               |            | Signature<br>Co.   |                                       |                                       |  |
| 3                                                                                                                                                                                                                                                                                                                                                                                                                                                                                                                                                                                                                                                                                                                                                                                                                                                                                                                                                                                                                                                                                                                                                                                                                                                                                                                                                                                                                                                                                                                                                                                                                                                                                                                                                                                                                                                                                                                                                                                                                                                                                                                             |               | 80016      | •                  |                                       |                                       |  |