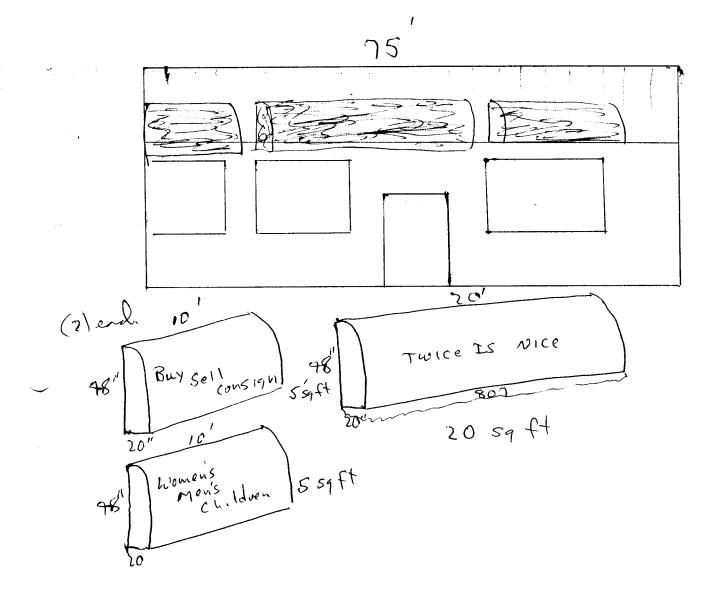

| DATE SUBMITTED:     | - 19 -90                                     |                                              | $\frac{\text{PERMIT } \#}{\text{FEE}} \frac{\#}{53}$ | 2       |
|---------------------|----------------------------------------------|----------------------------------------------|------------------------------------------------------|---------|
| <u><u> </u></u>     | SIGN                                         | PERMIT                                       |                                                      |         |
| BUSINESS NAME:      |                                              |                                              |                                                      |         |
| BUSINESS ADDRESS:   | 801 North                                    | 1st street                                   |                                                      | •••     |
| STREET FRONTAGE:    | FRONT 75                                     | FT.                                          | SIDE                                                 |         |
| BUILDING FRONTAGE:  |                                              | FT.                                          | SIDE                                                 | 0'      |
| TRAFFIC LANE:       | FRONT                                        | FT.                                          | SIDE                                                 | -       |
| HEIGHT OF SIGN:     | <u>0                                    </u> | CLEARANCE                                    | TO GRADE:                                            |         |
| AREA OF SIGN: 30    | )sq. ft.                                     | AREA OF EX                                   | ISTING SIGNS:(                                       | ⊃_sq.   |
| TOTAL ALLOWED AREA: | FRONT                                        | <u>)</u> SQ. F <b>T</b> .                    | SIDE                                                 | SQ.     |
| TYPE                | OF SIGN                                      |                                              | *SKETCH                                              |         |
| ON PREMISE          | ROOF                                         |                                              | <u> </u>                                             | <u></u> |
| OFF PREMISE         | FLUSH                                        | WALL                                         |                                                      |         |
| FREE STANDING       | ILLUMI                                       |                                              |                                                      |         |
|                     | OTHER                                        |                                              | ·                                                    | ·       |
| COMMENTS ANNING     | SIGN - NON                                   | illuminated I                                | 15t Stu                                              | e at    |
| 3                   |                                              |                                              | 75'                                                  |         |
|                     |                                              |                                              | lude: Streets, H<br>es, Proposed Sig                 |         |
| PROPERTY OWNER: 6-6 | eorge Chroni                                 | <u>s                                    </u> | 3 mol                                                | b       |
| ADDRESS: PO Box     | 40266 63                                     | T, Co                                        | Signatu                                              | ire     |
| CONTRACTOR: CANVA   | s Products                                   | Co                                           | $\bigcirc$                                           | LI      |
| ADDRESS: S&& C      |                                              |                                              | ROVER BY: Danie                                      | 1 Alto  |
| рноле: <u>292</u> - | 1953                                         | DAT                                          | E APPROVED:                                          | -20-    |
| <i>.</i>            |                                              | [] <sub>E1</sub>                             | NAL PERMIT                                           |         |
|                     |                                              |                                              |                                                      |         |