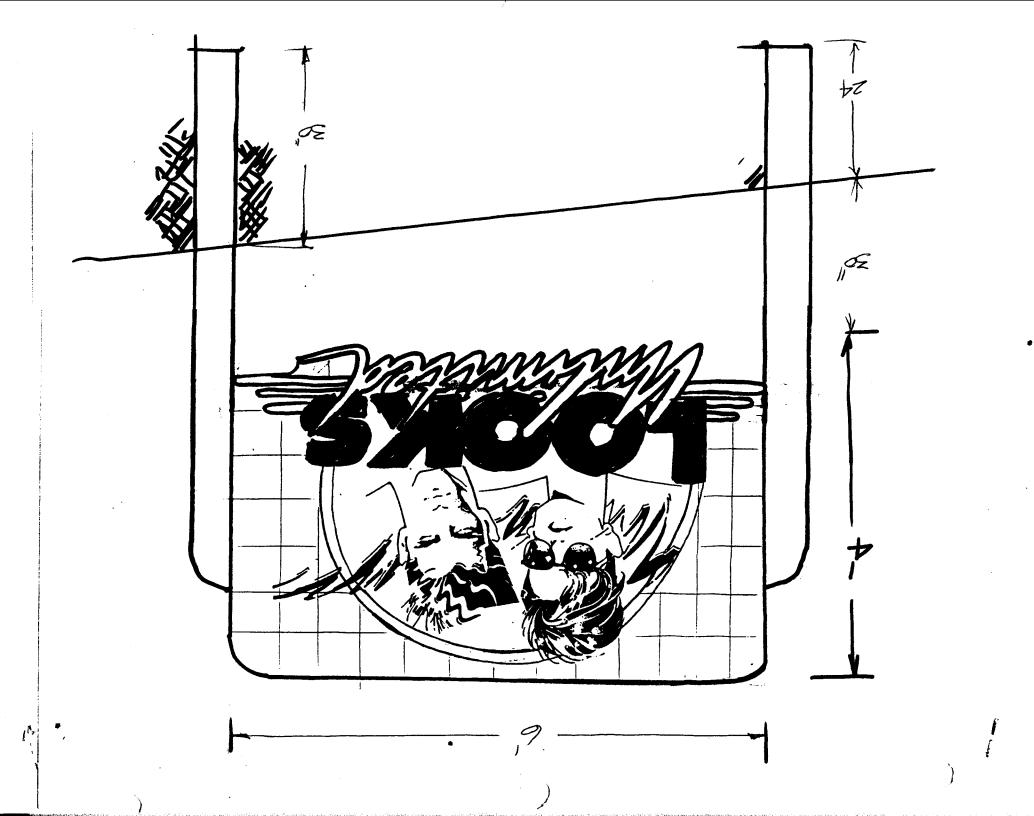

DATE SUBMITTED: 1///5 PERMIT # TAX SCHEDULE #: 2945 16-013 FEE 5.00 ZON-B-I NNING DEPARTMENT GRAND JUNC BUSINESS NAME: LOOKS UNLIMITED BUSINESS ADDRESS: 94 MAIN 150 /5 FT. SIDE STREET FRONTAGE: FRONT FT. **早** BUILDING FRONTAGE: FRONT FT. FT. SIDE TRAFFIC LANE: FRONT FT. SIDE FT. 301 6 HEIGHT OF SIGN: FT. CLEARANCE TO GRADE: FT. 24 AREA OF SIGN: SQ. FT. AREA OF EXISTING SIGNS: SQ. FT. FRONT SQ. FT. TOTAL ALLOWED AREA: SIDE SQ. FT. TYPE OF SIGN \*SKETCH ON PREMISE ROOF OFF PREMISE FLUSH WALL FREE STANDING ] ILLUMINATED PROJECTING OTHER onl Have AT COMMENTS June is 51 in \*Include: Streets, Property Lines, Proposed Sign Location. PROPERTY OWNER: MU PUGMANIA CENTA address: <u>940 //</u> Signature CONTRACTOR: CHATPO ADDRESS: 805 SOUTH AVE APPROVED BY; PHONE: \_ 242-11 DATE APPROVED: Minsi# 2900492 FINAL PERMIT WILL REQUIRE SEPARATE PERMIT