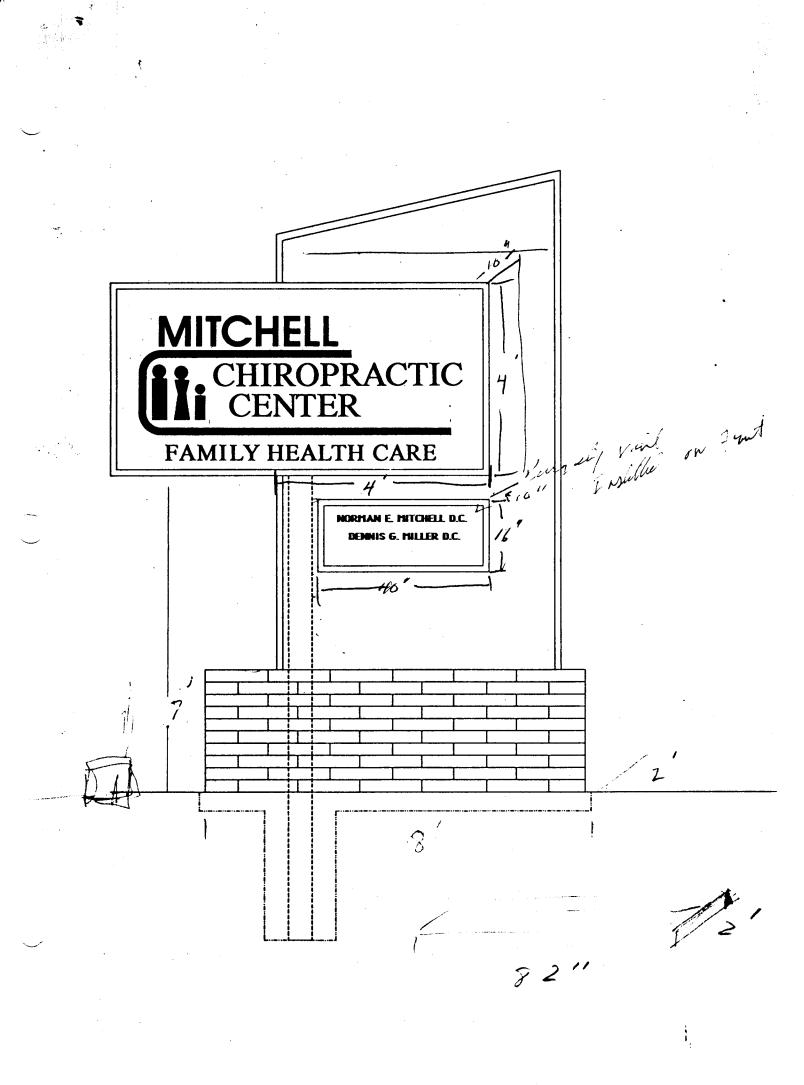

| DATE SUBMITTED: $4 - 6 - 90$                                                                                                                                                                | PERMIT #<br>FEE # 5-00                                                                                       |
|---------------------------------------------------------------------------------------------------------------------------------------------------------------------------------------------|--------------------------------------------------------------------------------------------------------------|
| SIGN PERMIT YX Sch * 2945141 01 00 4<br>GRAND JUNCTION PLANNING DEPARTMENT                                                                                                                  |                                                                                                              |
| BUSINESS NAME: <u>Mitchell</u> Child<br>BUSINESS ADDRESS: 1007 N 74                                                                                                                         | sachie t                                                                                                     |
| STREET FRONTAGE:FRONT $91$ BUILDING FRONTAGE:FRONT $63$ TRAFFIC LANE:FRONT $4$ HEIGHT OF SIGN: $1.33/4$ FT.AREA OF SIGN: $4.42/32$ SQ. FT.AREA OF SIGN: $4.42/32$ SQ. FT.AREA:FRONT $136.5$ | FT. SIDE $69$ FT.<br>FT. SIDE $2$ FT.<br>EARANCE TO GRADE: $7$ FT.<br>EA OF EXISTING SIGNS: $-9$ SQ. FT.     |
| TYPE OF SIGN                                                                                                                                                                                | *SKETCH                                                                                                      |
| ON PREMISE ROOF   OFF PREMISE FLUSH WALL   ØFREE STANDING ILLUMINATED   PROJECTING OTHER   COMMENTS Mail   Mail Dign   Mail Dign                                                            | 168'<br>↓ ↓ ↓ ↓ ↓ NTS<br>↓ ↓ ↓ ↓ ↓ ↓ ↓ ↓ ↓ ↓ ↓ ↓ ↓ ↓ ↓ ↓ ↓ ↓ ↓                                               |
| PROPERTY OWNER: <u>H.P.S.</u><br>ADDRESS: <u>1007</u> <u>D.</u> 74<br>CONTRACTOR: <u>H.J. Sign</u> & NLOW                                                                                   | Calof Hartwelder<br>Signature                                                                                |
| ADDRESS: <u>2915</u> Hill ave A.J.<br>PHONE: <u>245-2950</u><br>COMPLACION # 2900244<br>Brutley Flecture - #38                                                                              | APPROVED BY: <u>4/9/20</u><br>DATE APPROVED: <u>AUDIANUU</u><br>FINAL PERMIT<br>WILL REQUIRE SEPARATE PERMIT |
| francing output of                                                                                                                                                                          | elect.                                                                                                       |