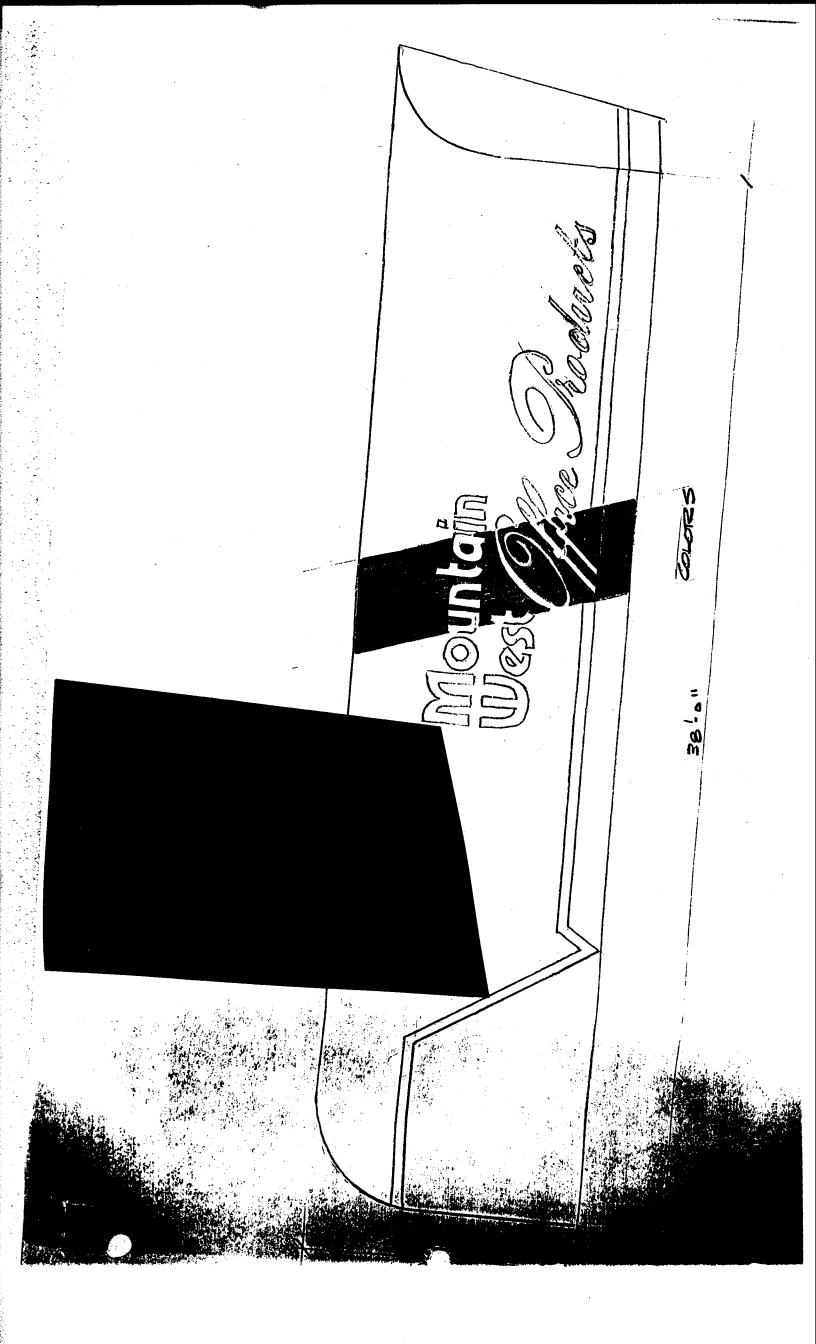

|                                                                     | · · · · · · · · · · · · · · · · · · ·   |                                                                               |
|---------------------------------------------------------------------|-----------------------------------------|-------------------------------------------------------------------------------|
| DATE SUBMITTED:                                                     | 27-90                                   | <b>PERMIT #</b>                                                               |
| 2945-133-15-020                                                     |                                         | FEE 10 06                                                                     |
| GRAND JUNCTION PLANNING DEPARTMENT                                  |                                         |                                                                               |
| BUSINESS NAME: <u>Mou</u><br>BUSINESS ADDRESS: <u>16</u>            |                                         |                                                                               |
| STREET FRONTAGE:                                                    |                                         | FT. SIDE #0 88' FT.                                                           |
| BUILDING FRONTAGE:                                                  | front <u>86</u>                         | FT.172 SIDE <u>50'</u> FT.100P                                                |
| TRAFFIC LANE:                                                       | FRONT                                   | FT. SIDEFT.                                                                   |
| HEIGHT OF SIGN:                                                     | 7 Ft.                                   | CLEARANCE TO GRADE:FT.                                                        |
| AREA OF SIGN: $60$                                                  | SQ. FT.                                 | AREA OF EXISTING SIGNS: $27$ SQ. FT.                                          |
| TOTAL ALLOWED AREA:                                                 | FRONT 172                               | SQ. FT. SIDE <u>100</u> SQ. FT.                                               |
| TYPE OF SIGN *SKETCH                                                |                                         |                                                                               |
| <pre>ON PREMISE OFF PREMISE FREE STANDING PROJECTING COMMENTS</pre> | ROOF<br>Flush wai<br>Illuminan<br>OTHER | Bully Existor 20'                                                             |
|                                                                     |                                         | *Include: Streets, Property <sup>17th</sup><br>Lines, Proposed Sign Location. |
| ADDRESS: 665 Round Hill                                             |                                         |                                                                               |
| CONTRACTOR: $(A + U)$<br>ADDRESS: $S \in Q$<br>PHONE: $2 + 2 - 1$   | s Rd GJ                                 | DATE APPROVED: 4-27-90                                                        |
|                                                                     |                                         | FINAL PERMIT                                                                  |