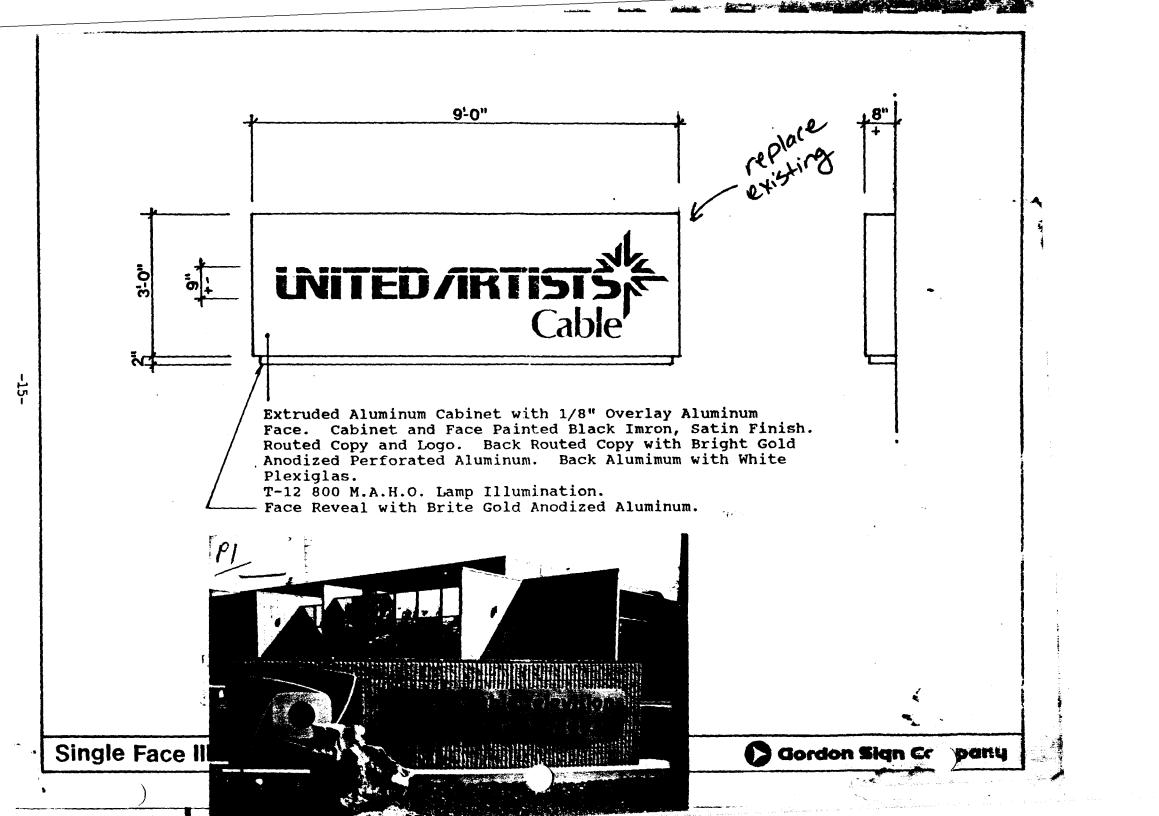

| DATE SUBMITTED: 10/26/90                                                                                                                                                                 | PERMIT #                                                                                         |
|------------------------------------------------------------------------------------------------------------------------------------------------------------------------------------------|--------------------------------------------------------------------------------------------------|
| TAX SCHEDULE #: 2945-033-07-030                                                                                                                                                          | fee <u>5.00</u>                                                                                  |
| SIGN PER  GRAND JUNCTION PLANNI  BUSINESS NAME: Asia Casa  BUSINESS ADDRESS: Asia Front  STREET FRONTAGE: FRONT  BUILDING FRONTAGE: FRONT  TRAFFIC LANE: FRONT  HEIGHT OF SIGN: 3 FT. CO | ING DEPARTMENT  SIGNIT C.  SIDE 273 FT.  FT. SIDE 129 FT.  FT. SIDE X 2 FT.                      |
| AREA OF SIGN: 27 SQ. FT. A                                                                                                                                                               | REA OF EXISTING SIGNS: 50. FT.                                                                   |
| TOTAL ALLOWED AREA: FRONT 297                                                                                                                                                            | SQ. FT. SIDESQ. FT.                                                                              |
| TYPE OF SIGN  ON PREMISE ROOF  OFF PREMISE FLUSH WALL  FREE STANDING ILLUMINATED  OPROJECTING OTHER  COMMENTS ALL Existing Signage  IS being semoved                                     | *Include: Streets, Property Lines, Proposed Sign Location.                                       |
| PROPERTY OWNER: OMTRONICS (ABLE  ADDRESS: PO BOX 2798 LICLETON, Co.  CONTRACTOR: Dian Jot Co  ADDRESS: 2915 This  PHONE: 245-2950  ## 29-00244                                           | Signature  Signature  Signature  APPROVED BY: KAMY MATANA  DATE APPROVED: 10/24/90  FINAL PERMIT |